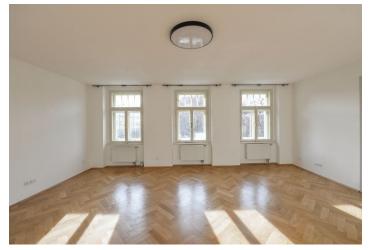

The interior features a living room with a dining area and a fully fitted open plan kitchen, one bedroom, a bathroom with a bathtub and a toilet, and an entrance hall. The windows of the apartment are facing the green Karlínské Square.