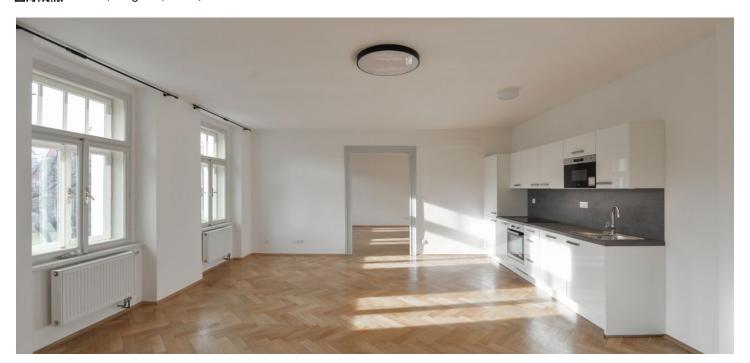

The interior features a living room with a dining area and a fully fitted open plan kitchen, one bedroom, a bathroom with a bathtub and a toilet, and an entrance hall. The windows of the apartment are facing the green Karlínské Square.

**Solid wood parquet floors**, tiles, security entry door, central heating, dishwasher, induction cooktop, microwave oven, data points, high speed Internet and UPC cable available, camera system in the building. The apartment can be fully furnished at CZK 32,000/month. Cleaning of the apartment can be provided at an additional fee. Deposit for service charges and utilities is billed separately.