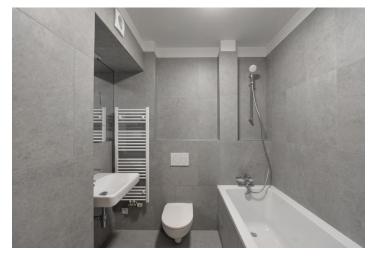

The interior features a living room with a dining area and a fully fitted open plan kitchen, one bedroom, a bathroom with a bathtub and a toilet, and an entrance hall. The windows of the apartment are facing the green Karlínské Square.