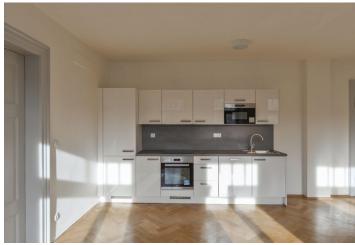

The interior features a living room with a dining area and a fully fitted open plan kitchen, one bedroom, a bathroom with a bathtub and a toilet, and an entrance hall. The windows of the apartment are facing the green Karlínské Square.

**Solid wood parquet floors**, tiles, security entry door, central heating, dishwasher, induction cooktop, microwave oven, data points, high speed Internet and UPC cable available, camera system in the building. The apartment can be fully furnished at CZK 32,000/month. Cleaning of the apartment can be provided at an additional fee. Deposit for service charges and utilities is billed separately.