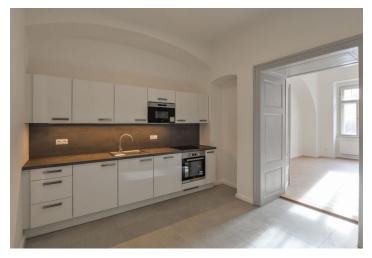

The interior features a fully fitted walk-through kitchen with a dining area, a living room, one bedroom, a shower room with a toilet, and an entrance hall. The windows of the apartment are facing the green square.

**High ceilings**, vinyl floors, tiles, security entry door, central heating, dishwasher, induction cooktop, microwave oven, data points, high speed Internet and UPC cable available, camera system in the building. The apartment can be fully furnished at CZK 30,000/month. Cleaning of the apartment can be provided at an additional fee. Deposit for service charges and utilities is billed separately.