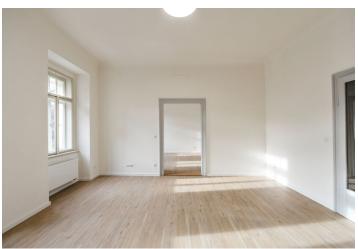

The interior features a fully fitted walk-through kitchen with a dining area, a living room, one bedroom, a shower room with a toilet, and an entrance hall. The windows of the apartment are facing the green square.

**High ceilings**, vinyl floors, tiles, security entry door, central heating, dishwasher, induction cooktop, microwave oven, data points, high speed Internet and UPC cable available, camera system in the building. The apartment can be fully furnished at CZK 30,000/month. Cleaning of the apartment can be provided at an additional fee. Deposit for service charges and utilities is billed separately.