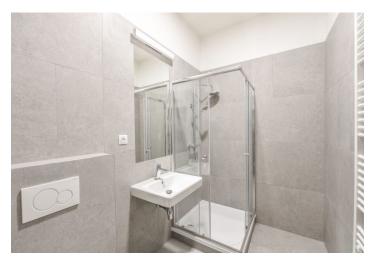

The interior features a fully fitted walk-through kitchen with a dining area, a living room, one bedroom, a shower room with a toilet, and an entrance hall. The windows of the apartment are facing the green square.