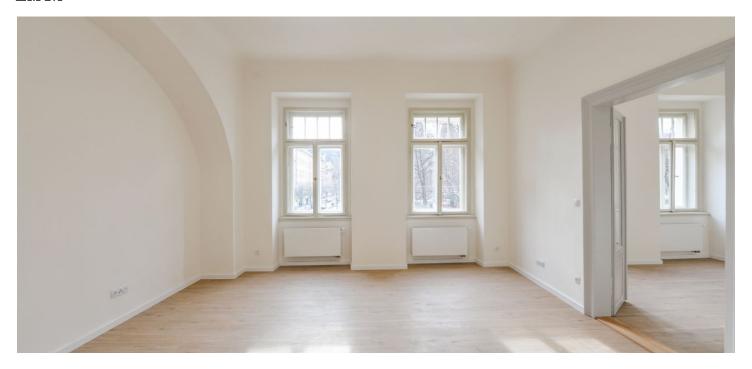

\* Area of the unit according to the Civil Code. The area consists of the sum total area of the entire unit bounded by perimeter walls.

This is a bright, brand new 1-bedroom apartment on the first floor of a fully newly refurbished residential building with a lift and preserved original details. The building is situated right opposite the Karlínské Square with a children's playground and the Church of Saints Cyril and Methodius. Located in a highly sought after district of Karlín, Prague 8, with rich amenities, full services and the Karlín business center in the immediate neighborhood, and with very quick access to the city center, just a few minutes from the Křižíkova metro station and a tram stop.

The interior features a fully fitted walk-through kitchen with a dining area, a living room, one bedroom, a shower room with a toilet, and an entrance hall. The windows of the apartment are facing the green square.

**High ceilings**, vinyl floors, tiles, security entry door, central heating, dishwasher, induction cooktop, microwave oven, data points, high speed Internet and UPC cable available, camera system in the building. The apartment can be fully furnished at CZK 30,000/month. Cleaning of the apartment can be provided at an additional fee. Deposit for service charges and utilities is billed separately.