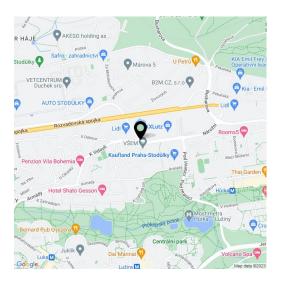

\* Area of the unit according to the Civil Code. The area consists of the sum total area of the entire unit bounded by perimeter walls.

This bright apartment with a loggia and a garage parking space is located on the 9th floor of a modern apartment building from 2013 with an elevator and underground garage close to the Hůrka metro station. The location offers complete civic amenities and easy access to the city center.

Nearby, there is a supermarket, a post office, a restaurant, a pharmacy, an ATM, and an entrance to a line B **metro station**. A **shopping center** with a popular furniture store is within walking distance and another large shopping and entertainment center is a few minutes away by car or bus.