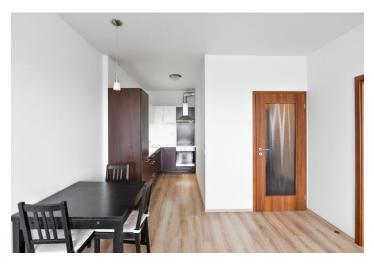

The layout consists of a living room with a kitchen, a separate bedroom, and a **loggia**, accessible from both rooms. From the practically designed hall with built-in wardrobes, there is access to a guest toilet with a sink and a spacious bathroom with a bathtub.