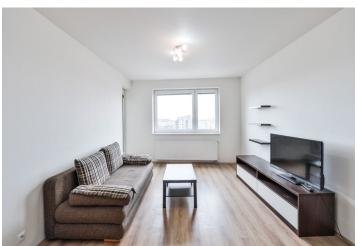

\* Area of the unit according to the Civil Code. The area consists of the sum total area of the entire unit bounded by perimeter walls.

This bright apartment with a loggia and a garage parking space is located on the 9th floor of a modern apartment building from 2013 with an elevator and underground garage close to the Hůrka metro station. The location offers complete civic amenities and easy access to the city center.

The layout consists of a living room with a kitchen, a separate bedroom, and a **loggia**, accessible from both rooms. From the practically designed hall with built-in wardrobes, there is access to a guest toilet with a sink and a spacious bathroom with a bathtub.

Facilities include vinyl floors, quadruple-glazed plastic windows with all-round fittings and interior blinds, Sapeli interior doors, and security entrance doors. The **custom-made kitchen** is fully equipped with appliances, and the bedroom has a spacious built-in wardrobe. Residents can use a common pram room (also for storing bicycles). The apartment comes with a **garage parking space** and **a safe brick cellar unit.** 