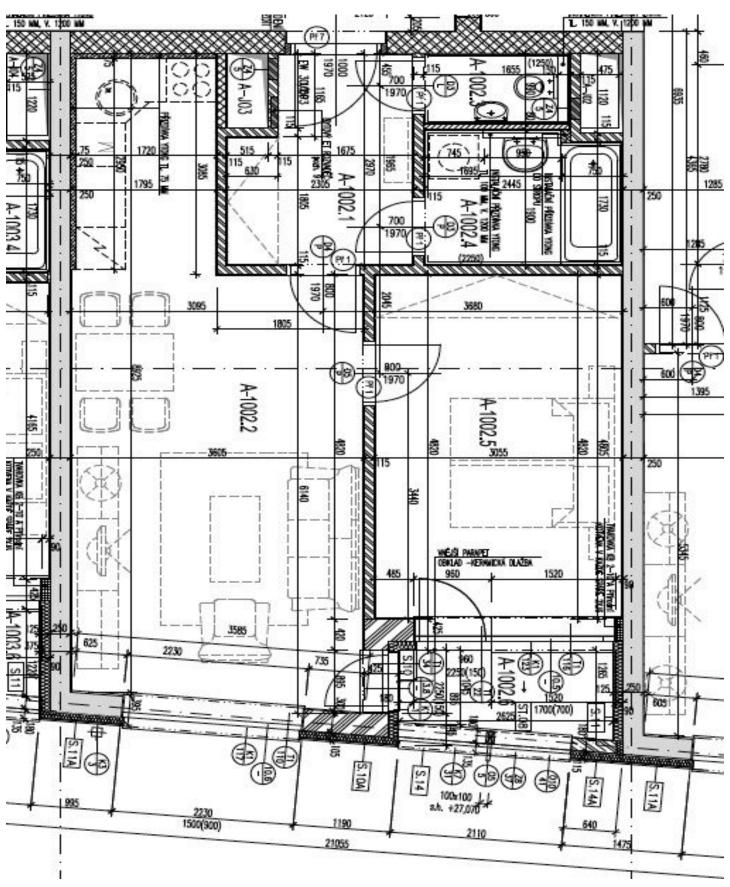

The layout consists of a living room with a kitchen, a separate bedroom, and a **loggia**, accessible from both rooms. From the practically designed hall with built-in wardrobes, there is access to a guest toilet with a sink and a spacious bathroom with a bathtub.

Interior 52.8 m², balcony 3 m², cellar 3 m².

In addition to regular property viewings, we also offer **real time video viewings** via WhatsApp, FaceTime, Messenger, Skype, and other apps.