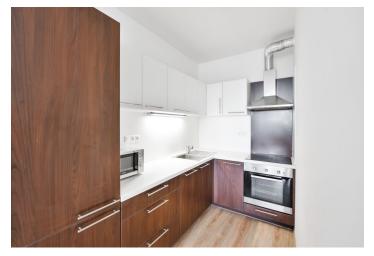

Facilities include vinyl floors, quadruple-glazed plastic windows with all-round fittings and interior blinds, Sapeli interior doors, and security entrance doors. The **custom-made kitchen** is fully equipped with appliances, and the bedroom has a spacious built-in wardrobe. Residents can use a common pram room (also for storing bicycles). The apartment comes with a **garage parking space** and **a safe brick cellar unit.** 