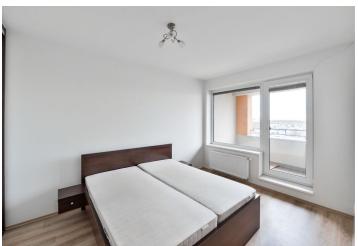

The layout consists of a living room with a kitchen, a separate bedroom, and a **loggia**, accessible from both rooms. From the practically designed hall with built-in wardrobes, there is access to a guest toilet with a sink and a spacious bathroom with a bathtub.