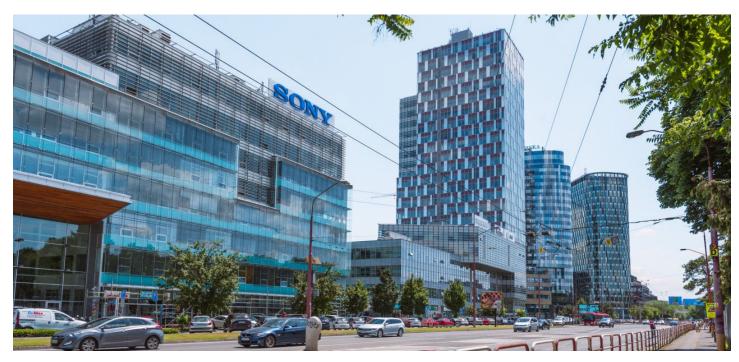

Office space for rent in a modern office building which consists of one 27 storey and the other 8 storey building. The premises are characterised by a high standard and tailored for each tenant.

There are 640 parking spaces in the underground garages as well as 85 outdoor parking spaces. The building also provides a wide range of retail operations. There are restaurants, cafes, pharmacy, banks and so on.

### Location:

The administrative building is located on Karadzicova Street near the center of Bratislava. It is part of the administrative zone. There are several office buildings, including VUB headquarters and CBC II-V. The Mlynské Nivy Bus Station, which covers both international and domestic routes, is located very close to the buildings. The zone is also well covered by public transport services, with easy access to the city center as well as to other boroughs.