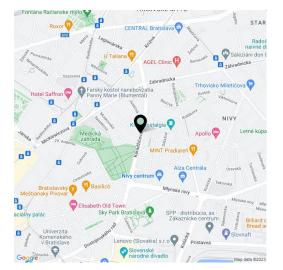

### Location:

The administrative building is located on Karadzicova Street near the center of Bratislava. It is part of the administrative zone. There are several office buildings, including VUB headquarters and CBC II-V. The Mlynské Nivy Bus Station, which covers both international and domestic routes, is located very close to the buildings. The zone is also well covered by public transport services, with easy access to the city center as well as to other boroughs.