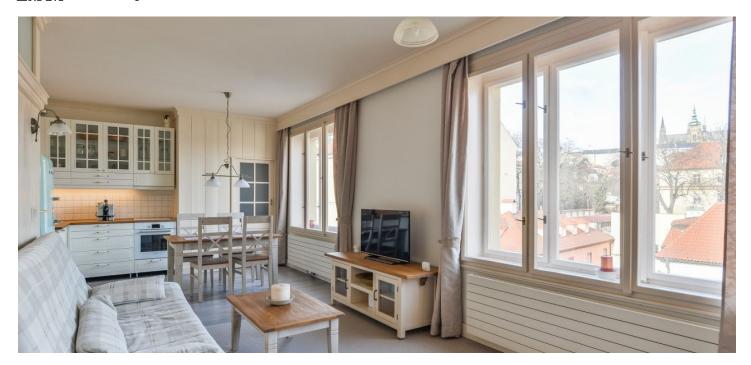

\* Area of the unit according to the Civil Code. The area consists of the sum total area of the entire unit bounded by perimeter walls.

Boasting beautiful views of the Prague Castle, this is a fully refurbished, fully furnished 1-bedroom flat on the fourth floor of a well kept residential building with preserved original features and no lift. Located right under the Petřín Hill Park, in the picturesque Malá Strana neighborhood, in close vicinity of the Vltava embankment and Kampa Park, with the most attractive sites of the old Prague just a few steps away. Within easy reach of the essential amenities, with many quality restaurants, bistros and cafes. A tram stop is close by and it is two short stops to Malostranská metro station (line A).

The apartment includes a living room with a dining area, a fully fitted open plan kitchen and beautiful views, a bedroom with a walk-in closet, a shower room with a toilet, and an entrance hall.

**Hardwood floors**, carpet in the bedroom, tiles, large windows, sofabed, dishwasher, kitchenware, bed linen, TV, **cellar**. Deposit for service charges, utilities and the Internet: CZK 2600/month.