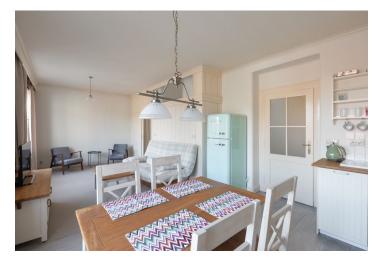

The apartment includes a living room with a dining area, a fully fitted open plan kitchen and beautiful views, a bedroom with a walk-in closet, a shower room with a toilet, and an entrance hall.

**Hardwood floors**, carpet in the bedroom, tiles, large windows, sofabed, dishwasher, kitchenware, bed linen, TV, **cellar**. Deposit for service charges, utilities and the Internet: CZK 2600/month.