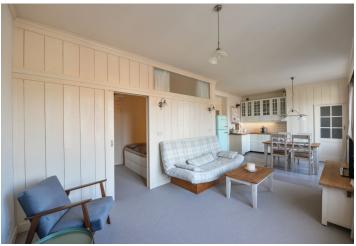

\* Area of the unit according to the Civil Code. The area consists of the sum total area of the entire unit bounded by perimeter walls.

Boasting beautiful views of the Prague Castle, this is a fully refurbished, fully furnished 1-bedroom flat on the fourth floor of a well kept residential building with preserved original features and no lift. Located right under the Petřín Hill Park, in the picturesque Malá Strana neighborhood, in close vicinity of the Vltava embankment and Kampa Park, with the most attractive sites of the old Prague just a few steps away. Within easy reach of the essential amenities, with many quality restaurants, bistros and cafes. A tram stop is close by and it is two short stops to Malostranská metro station (line A).

The apartment includes a living room with a dining area, a fully fitted open plan kitchen and beautiful views, a bedroom with a walk-in closet, a shower room with a toilet, and an entrance hall.

**Hardwood floors**, carpet in the bedroom, tiles, large windows, sofabed, dishwasher, kitchenware, bed linen, TV, **cellar**. Deposit for service charges, utilities and the Internet: CZK 2600/month.