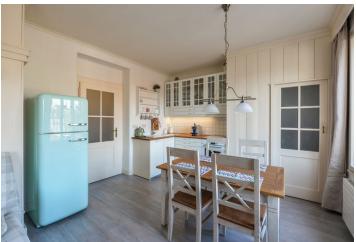

The apartment includes a living room with a dining area, a fully fitted open plan kitchen and beautiful views, a bedroom with a walk-in closet, a shower room with a toilet, and an entrance hall.

**Hardwood floors**, carpet in the bedroom, tiles, large windows, sofabed, dishwasher, kitchenware, bed linen, TV, **cellar**. Deposit for service charges, utilities and the Internet: CZK 2600/month.