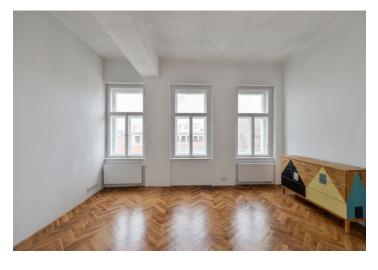

The layout consists of a **corner living room** connected to the kitchen, a bedroom, a spacious children's room, a bathroom with a bathtub and shower, an entrance hall, and a hallway. The apartment comes with a **cellar**.

The apartment has been partially reconstructed. Facilities include **refurbished parquet floors**, original **casement windows**, and a new kitchen with Whirpool and Electrolux appliances. Heating is by central gas boiler.