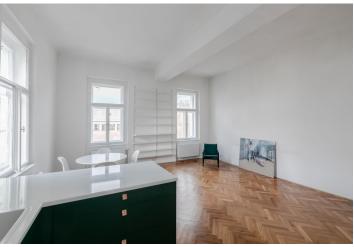

\* Area of the unit according to the Civil Code. The area consists of the sum total area of the entire unit bounded by perimeter walls.

This bright apartment with high ceilings and views of the Prague Castle and Vítkov Hill is located on the 2nd floor of a renovated apartment building. Situated in an increasingly popular location with many parks near the center of Prague, easily accessible by tram or on foot.

The layout consists of a **corner living room** connected to the kitchen, a bedroom, a spacious children's room, a bathroom with a bathtub and shower, an entrance hall, and a hallway. The apartment comes with a **cellar**.

The apartment has been partially reconstructed. Facilities include **refurbished parquet floors**, original **casement windows**, and a new kitchen with Whirpool and Electrolux appliances. Heating is by central gas boiler.