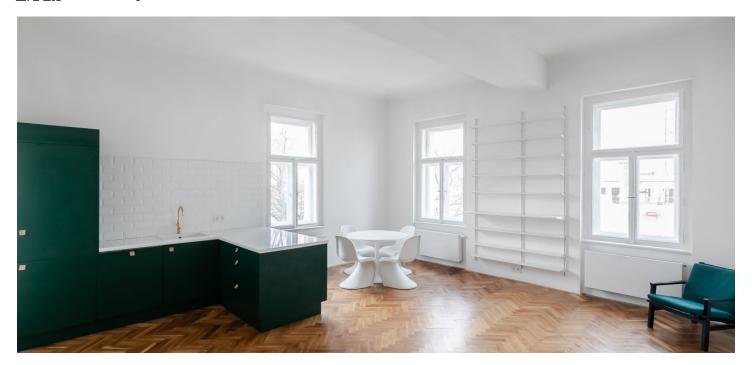

The layout consists of a **corner living room** connected to the kitchen, a bedroom, a spacious children's room, a bathroom with a bathtub and shower, an entrance hall, and a hallway. The apartment comes with a **cellar**.

The apartment has been partially reconstructed. Facilities include **refurbished parquet floors**, original **casement windows**, and a new kitchen with Whirpool and Electrolux appliances. Heating is by central gas boiler.