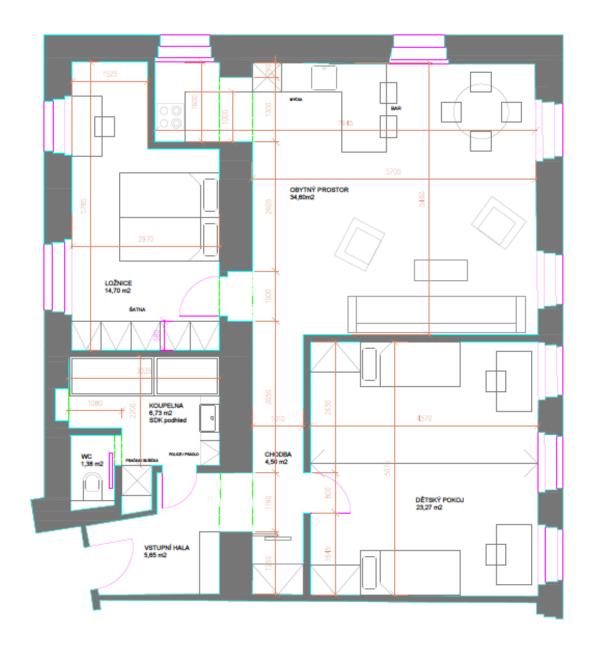

The layout consists of a **corner living room** connected to the kitchen, a bedroom, a spacious children's room, a bathroom with a bathtub and shower, an entrance hall, and a hallway. The apartment comes with a **cellar**.

Useable area 101.18 m², cellar 9.27 m².

In addition to regular property viewings, we also offer **real time video viewings** via WhatsApp, FaceTime, Messenger, Skype, and other apps.