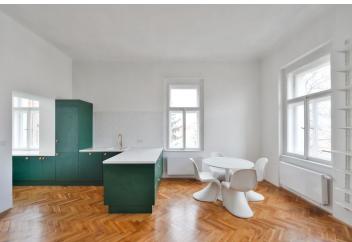

The layout consists of a **corner living room** connected to the kitchen, a bedroom, a spacious children's room, a bathroom with a bathtub and shower, an entrance hall, and a hallway. The apartment comes with a **cellar**.

The apartment has been partially reconstructed. Facilities include **refurbished parquet floors**, original **casement windows**, and a new kitchen with Whirpool and Electrolux appliances. Heating is by central gas boiler.