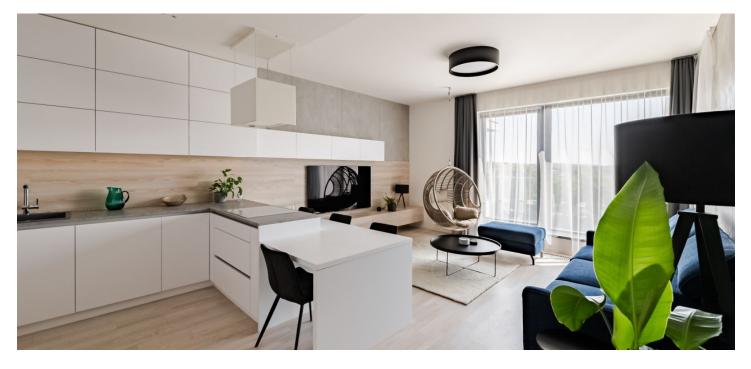

The functional layout consists of a living room with an open plan kitchen and dining area, 1 bedroom, a bathroom with a shower, a separate toilet, and an entrance hall. In both rooms, a French window leads to a **balcony facing** east towards the river.

The project was completed in 2018. The interior in a minimalist style was equipped with built-in furniture providing plenty of storage space in cooperation with a **designer**. The apartment is offered including all the equipment shown in the photographs. **Concrete walls, air-conditioning built into the ceiling**, balcony doors with **insect nets**. The living room and hall are equipped with Philips Hue **smart lighting**. The purchase price includes 1 garage space and a cellar storage unit.