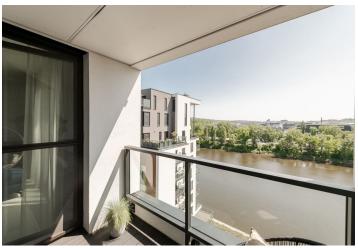

\* Area of the unit according to the Civil Code. The area consists of the sum total area of the entire unit bounded by perimeter walls.

This designer, fully equipped air-conditioned apartment with a balcony and beautiful views of the Vltava River and the surrounding greenery is located on the 8th floor of the Marina Island modern residential complex with a 24/7 reception, security, a camera system, a gym, a car wash, and underground parking, where the apartment's 1 parking spot is located. A pleasant place by the river on the Holešovice peninsula, in a developing area on the border of Prague 7 and 8, providing fast transport connections to the city center and full civic amenities within easy reach.

The functional layout consists of a living room with an open plan kitchen and dining area, 1 bedroom, a bathroom with a shower, a separate toilet, and an entrance hall. In both rooms, a French window leads to a **balcony facing** east towards the river.