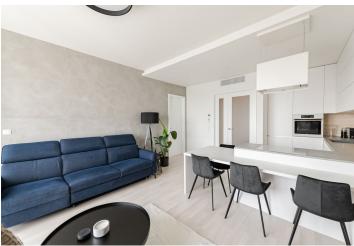

The functional layout consists of a living room with an open plan kitchen and dining area, 1 bedroom, a bathroom with a shower, a separate toilet, and an entrance hall. In both rooms, a French window leads to a **balcony facing** east towards the river.

The project was completed in 2018. The interior in a minimalist style was equipped with built-in furniture providing plenty of storage space in cooperation with a **designer**. The apartment is offered including all the equipment shown in the photographs. **Concrete walls, air-conditioning built into the ceiling**, balcony doors with **insect nets**. The living room and hall are equipped with Philips Hue **smart lighting**. The purchase price includes 1 garage space and a cellar storage unit.