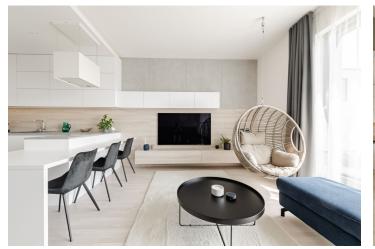

The functional layout consists of a living room with an open plan kitchen and dining area, 1 bedroom, a bathroom with a shower, a separate toilet, and an entrance hall. In both rooms, a French window leads to a **balcony facing** east towards the river.

The project was completed in 2018. The interior in a minimalist style was equipped with built-in furniture providing plenty of storage space in cooperation with a **designer**. The apartment is offered including all the equipment shown in the photographs. **Concrete walls, air-conditioning built into the ceiling**, balcony doors with **insect nets**. The living room and hall are equipped with Philips Hue **smart lighting**. The purchase price includes 1 garage space and a cellar storage unit.