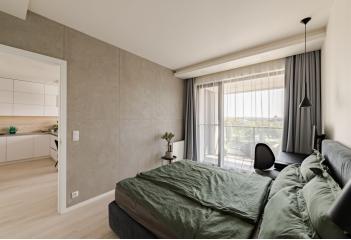

\* Area of the unit according to the Civil Code. The area consists of the sum total area of the entire unit bounded by perimeter walls.

This designer, fully equipped air-conditioned apartment with a balcony and beautiful views of the Vltava River and the surrounding greenery is located on the 8th floor of the Marina Island modern residential complex with a 24/7 reception, security, a camera system, a gym, a car wash, and underground parking, where the apartment's 1 parking spot is located. A pleasant place by the river on the Holešovice peninsula, in a developing area on the border of Prague 7 and 8, providing fast transport connections to the city center and full civic amenities within easy reach.

The functional layout consists of a living room with an open plan kitchen and dining area, 1 bedroom, a bathroom with a shower, a separate toilet, and an entrance hall. In both rooms, a French window leads to a **balcony facing** east towards the river.

The project was completed in 2018. The interior in a minimalist style was equipped with built-in furniture providing plenty of storage space in cooperation with a **designer**. The apartment is offered including all the equipment shown in the photographs. **Concrete walls, air-conditioning built into the ceiling**, balcony doors with **insect nets**. The living room and hall are equipped with Philips Hue **smart lighting**. The purchase price includes 1 garage space and a cellar storage unit.