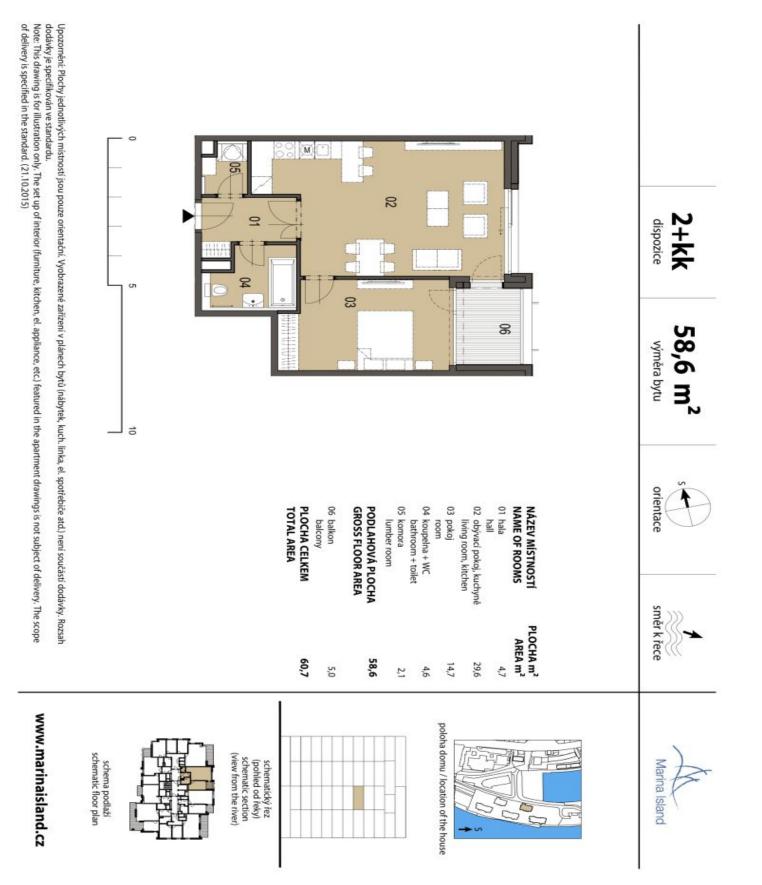

#### Apartment One-bedroom (2+kk)

58.6 m², Prague 7, Holešovice, Sanderova

| Total area       | 64 m²             |
|------------------|-------------------|
| Floor area*      | 59 m²             |
| Balcony          | 5 m²              |
| Parking          | 800 000 CZK       |
| Garage           | Yes               |
| Cellar           | Yes               |
| Service price    | 4 861 CZK monthly |
| PENB             | В                 |
| Reference number | 34774             |

The functional layout consists of a living room with an open plan kitchen and dining area, 1 bedroom, a bathroom with a shower, a separate toilet, and an entrance hall. In both rooms, a French window leads to a **balcony facing** east towards the river.

Floor area 58.6 m<sup>2</sup>, balcony 5 m<sup>2</sup>, cellar 5.5 m<sup>2</sup>.

Svoboda & Williams s.r.o. info@svoboda-williams.com www.svoboda-williams.com Prague +420 257 328 281 +420 724 551 238 Brno +420 543 250 711 +420 724 551 238 **Bratislava** +421 948 939 938 **PDF created** 05. 02. 2025, 23:59