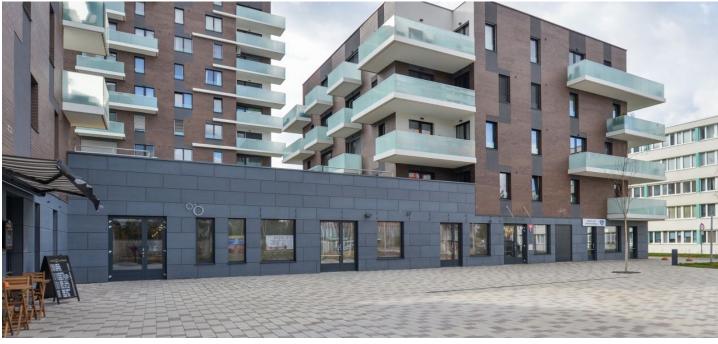

This commercial space with a direct outside entrance, 2 garage parking spaces, and good visibility is located on the ground floor of a new multifunctional building situated in the immediate vicinity of the Invalidovna metro station (line B). The popular district of Karlín offers perfect connections to the city center and full amenities.

The commercial space is **conveniently located** just a 3-minute walk from the Invalidovna metro station and tram stop, next to a large hotel, a modern office complex, sports facilities, and a park. The area is easily accessible not only by public transport and car but also by bike thanks to the comfortable bike path on Rohanský Island.