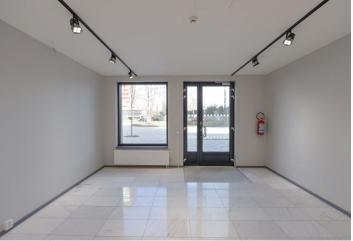

The east-facing space, suitable, for example, as a shop, beauty salon, or hairdresser's, is divided into a large shop/business area, and a secondary warehouse with a connection for a kitchen. Access to the establishment is from the courtyard of the house; access to the common bathroom is outside the commercial space.

Facilities include **marble tiles**, lighting, intercom in the garages, a private mailbox in the building, a preparation for a ventilation system, and airconditioning. The purchase price includes **2 parking spaces** in the underground garage of the building.