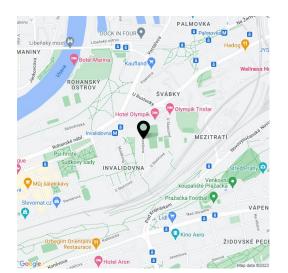

This commercial space with a direct outside entrance, 2 garage parking spaces, and good visibility is located on the ground floor of a new multifunctional building situated in the immediate vicinity of the Invalidovna metro station (line B). The popular district of Karlín offers perfect connections to the city center and full amenities.

The commercial space is **conveniently located** just a 3-minute walk from the Invalidovna metro station and tram stop, next to a large hotel, a modern office complex, sports facilities, and a park. The area is easily accessible not only by public transport and car but also by bike thanks to the comfortable bike path on Rohanský Island.