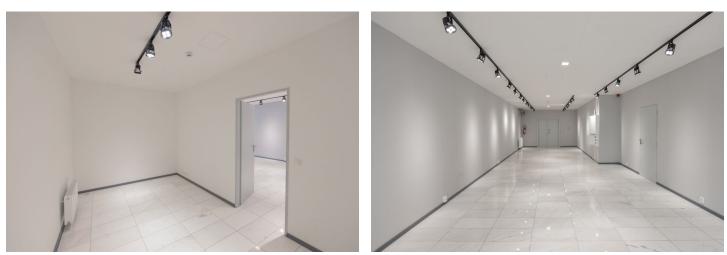

The east-facing space, suitable, for example, as a shop, beauty salon, or hairdresser's, is divided into a large shop/business area, and a secondary warehouse with a connection for a kitchen. Access to the establishment is from the courtyard of the house; access to the common bathroom is outside the commercial space.

Facilities include **marble tiles**, lighting, intercom in the garages, a private mailbox in the building, a preparation for a ventilation system, and airconditioning. The purchase price includes **2 parking spaces** in the underground garage of the building.