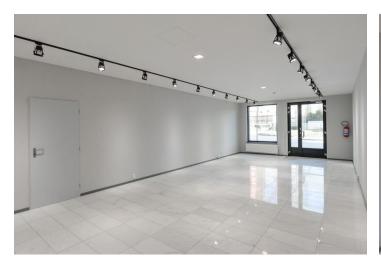

The east-facing space, suitable, for example, as a shop, beauty salon, or hairdresser's, is divided into a large shop/business area, and a secondary warehouse with a connection for a kitchen. Access to the establishment is from the courtyard of the house; access to the common bathroom is outside the commercial space.

Facilities include **marble tiles**, lighting, intercom in the garages, a private mailbox in the building, a preparation for a ventilation system, and airconditioning. The purchase price includes **2 parking spaces** in the underground garage of the building.