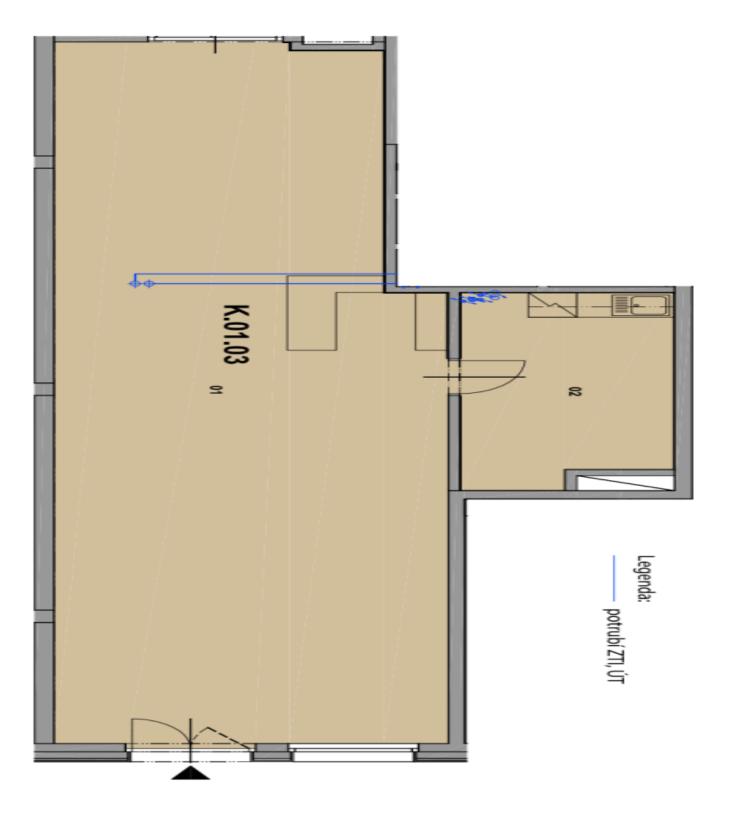

The east-facing space, suitable, for example, as a shop, beauty salon, or hairdresser's, is divided into a large shop/business area, and a secondary warehouse with a connection for a kitchen. Access to the establishment is from the courtyard of the house; access to the common bathroom is outside the commercial space.

Facilities include **marble tiles**, lighting, intercom in the garages, a private mailbox in the building, a preparation for a ventilation system, and airconditioning. The purchase price includes **2 parking spaces** in the underground garage of the building.