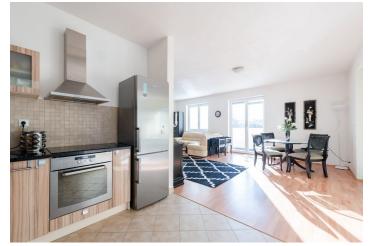

The apartment consists of a spacious hall with a **walk-in closet**, a separate toilet with a sink, a built-in closet, a living room with a kitchen and a dining area with access to the **balcony**, a **winter garden**, a bathroom with a bathtub, and a bedroom.

The apartment standard includes security doors, laminate flooring, plastic windows, a fully equipped **kitchen with a granite worktop** and a dishwasher. The apartment has a **garage** in the basement.