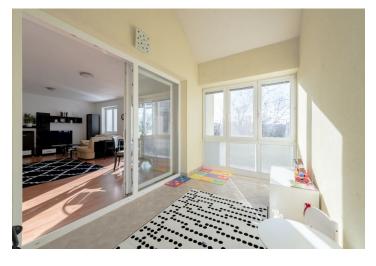

The apartment consists of a spacious hall with a **walk-in closet**, a separate toilet with a sink, a built-in closet, a living room with a kitchen and a dining area with access to the **balcony**, a **winter garden**, a bathroom with a bathtub, and a bedroom.