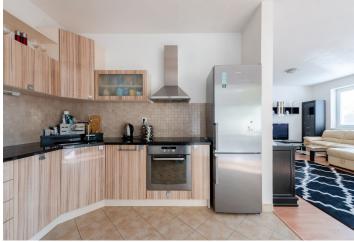

The apartment standard includes security doors, laminate flooring, plastic windows, a fully equipped **kitchen with a granite worktop** and a dishwasher. The apartment has a **garage** in the basement.