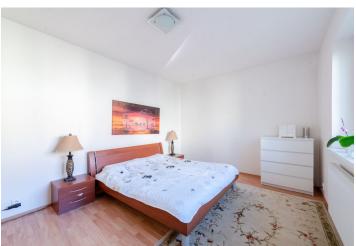

The apartment consists of a spacious hall with a **walk-in closet**, a separate toilet with a sink, a built-in closet, a living room with a kitchen and a dining area with access to the **balcony**, a **winter garden**, a bathroom with a bathtub, and a bedroom.

The apartment standard includes security doors, laminate flooring, plastic windows, a fully equipped **kitchen with a granite worktop** and a dishwasher. The apartment has a **garage** in the basement.