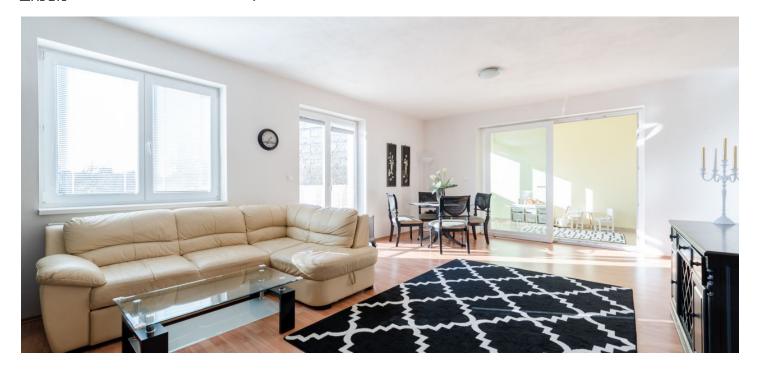

\* Area of the unit according to the Civil Code. The area consists of the sum total area of the entire unit bounded by perimeter walls.

This spacious and sunny 1-bedroom apartment for rent is on the 2nd out of 3 floors in a new building in Ružinov. The surrounding area is full of greenery, with the Avion Shopping Center, Lidl, Ikea, Billa, and public transport stops close-by as well as fast access to the highway and the Bratislava bypass. Residents of the apartment building have access to a enclosed playground.

The apartment consists of a spacious hall with a **walk-in closet**, a separate toilet with a sink, a built-in closet, a living room with a kitchen and a dining area with access to the **balcony**, a **winter garden**, a bathroom with a bathtub, and a bedroom.

The apartment standard includes security doors, laminate flooring, plastic windows, a fully equipped **kitchen with a granite worktop** and a dishwasher. The apartment has a **garage** in the basement.