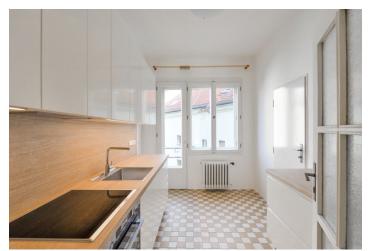

The apartment features living room, bedroom, fully fitted kitchen with access to balcony, pantry, utility room, bathroom with bathtub, separate toilet, and entrance hall.

Wooden floors, tiles, dishwasher, built-in wardrobes. Possible to rent parking space nearby at CZK 2,000 monthly. Common building charges are included in the rent, deposit for central heating and consumption of water CZK 3,000/month, electricity is transferred to the tenant.