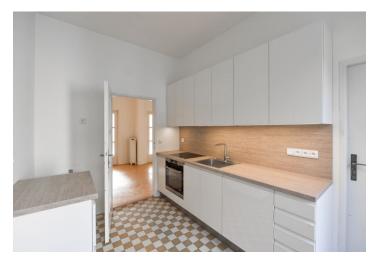

The apartment features living room, bedroom, fully fitted kitchen with access to balcony, pantry, utility room, bathroom with bathtub, separate toilet, and entrance hall.

Wooden floors, tiles, dishwasher, built-in wardrobes. Possible to rent parking space nearby at CZK 2,000 monthly. Common building charges are included in the rent, deposit for central heating and consumption of water CZK 3,000/month, electricity is transferred to the tenant.