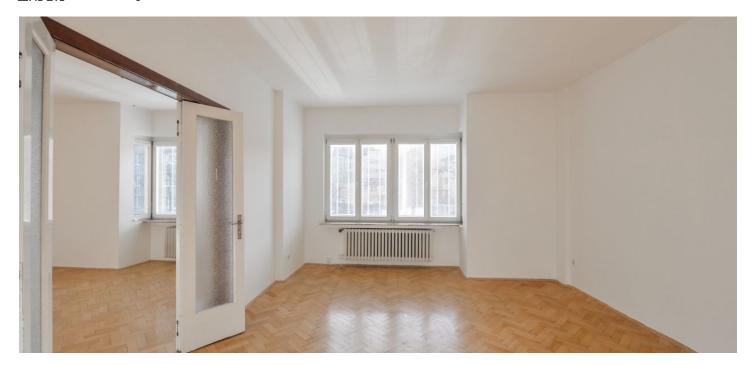

\* Area of the unit according to the Civil Code. The area consists of the sum total area of the entire unit bounded by perimeter walls.

Spacious 1-bedroom apartment with balcony on the second floor of a building in Prague 4, Nusle, in close vicinity of the Jezerka park, with bus and tram connections to metro and the city center, close to major business parks and offices, shopping centers and amenities, international schools, great sport facilities and parks.

The apartment features living room, bedroom, fully fitted kitchen with access to balcony, pantry, utility room, bathroom with bathtub, separate toilet, and entrance hall.

Wooden floors, tiles, dishwasher, built-in wardrobes. Possible to rent parking space nearby at CZK 2,000 monthly. Common building charges are included in the rent, deposit for central heating and consumption of water CZK 3,000/month, electricity is transferred to the tenant.