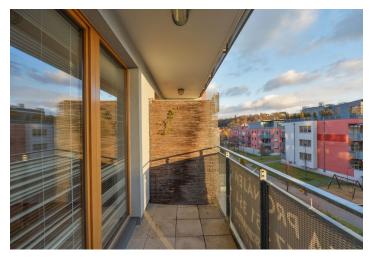

### Apartment Three-bedroom (4+kk)

97 m², Prague 6, Liboc, Naardenská

| Total area       |                | 101 m²                  |
|------------------|----------------|-------------------------|
| Floor area*      |                | 97 m²                   |
| Balcony          |                | 4 m²                    |
| Loggia           |                | 4 m²                    |
| Parking          | Garage parking | g included in the rent. |
| Garage           |                | Yes                     |
| Cellar           |                | _                       |
| PENB             |                | D                       |
| Reference number |                | 34854                   |
| Available from   |                | Immediately             |
|                  |                |                         |

Modern 3-bedroom partly furnished flat with balcony and loggia on the 3rd floor in a residential project with security and underground parking. Located just steps from the Liboc pond, within easy reach of the Hvězda Castle and the verdant valley of Divoká Šárka. Convenient to the international schools in Prague 5 and 6 as well as the airport. Moments to bus and tram stops, a few minute ride to Veleslavín and Petřiny metro stations, line A.