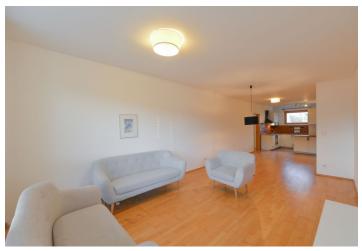

Modern 3-bedroom partly furnished flat with balcony and loggia on the 3rd floor in a residential project with security and underground parking. Located just steps from the Liboc pond, within easy reach of the Hvězda Castle and the verdant valley of Divoká Šárka. Convenient to the international schools in Prague 5 and 6 as well as the airport. Moments to bus and tram stops, a few minute ride to Veleslavín and Petřiny metro stations, line A.

The interior includes living room with fully fitted kitchen and entrance to balcony, bedroom with built-in wardrobes and access to loggia, 2 other bedrooms, bathroom with bathtub and toilet, separate toilet, and entrance hall.