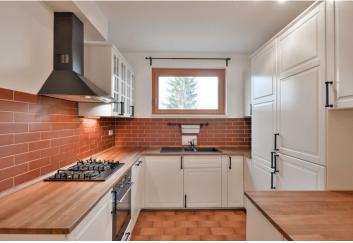

Modern 3-bedroom partly furnished flat with balcony and loggia on the 3rd floor in a residential project with security and underground parking. Located just steps from the Liboc pond, within easy reach of the Hvězda Castle and the verdant valley of Divoká Šárka. Convenient to the international schools in Prague 5 and 6 as well as the airport. Moments to bus and tram stops, a few minute ride to Veleslavín and Petřiny metro stations, line A.

The interior includes living room with fully fitted kitchen and entrance to balcony, bedroom with built-in wardrobes and access to loggia, 2 other bedrooms, bathroom with bathtub and toilet, separate toilet, and entrance hall.

Wooden floating floors, tiles, security entry door, automatic outdoor blinds, plenty of storage space, washer, dishwasher, microwave oven, audio entry phone. Can be furnished at a higher rent. One garage parking space included. Common building charges 4100 monthly. Electricity is transferred to the tenant.