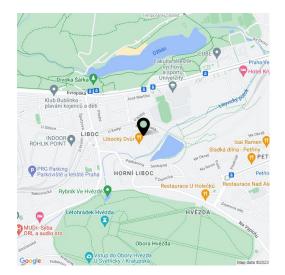

Modern 3-bedroom partly furnished flat with balcony and loggia on the 3rd floor in a residential project with security and underground parking. Located just steps from the Liboc pond, within easy reach of the Hvězda Castle and the verdant valley of Divoká Šárka. Convenient to the international schools in Prague 5 and 6 as well as the airport. Moments to bus and tram stops, a few minute ride to Veleslavín and Petřiny metro stations, line A.