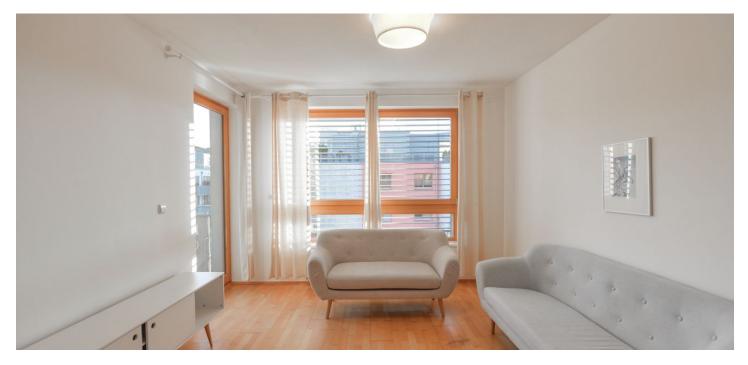

Modern 3-bedroom partly furnished flat with balcony and loggia on the 3rd floor in a residential project with security and underground parking. Located just steps from the Liboc pond, within easy reach of the Hvězda Castle and the verdant valley of Divoká Šárka. Convenient to the international schools in Prague 5 and 6 as well as the airport. Moments to bus and tram stops, a few minute ride to Veleslavín and Petřiny metro stations, line A.

The interior includes living room with fully fitted kitchen and entrance to balcony, bedroom with built-in wardrobes and access to loggia, 2 other bedrooms, bathroom with bathtub and toilet, separate toilet, and entrance hall.

Wooden floating floors, tiles, security entry door, automatic outdoor blinds, plenty of storage space, washer, dishwasher, microwave oven, audio entry phone. Can be furnished at a higher rent. One garage parking space included. Common building charges 4100 monthly. Electricity is transferred to the tenant.