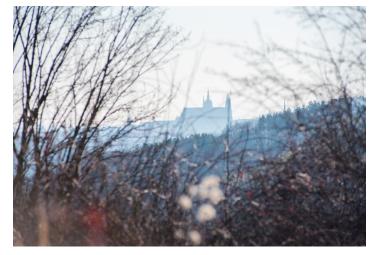

This sunny building plot with a total area of 1,185 sq. m. is situated on the border of the traditional residential areas of Prague 6 Suchdol and Lysolaje. Thanks to its unique location it provides beautiful views of the Prague Castle.