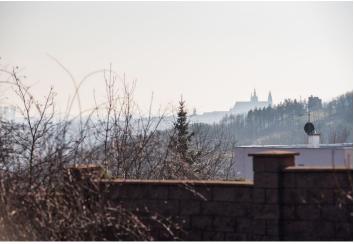

This sunny building plot with a total area of 1,185 sq. m. is situated on the border of the traditional residential areas of Prague 6 Suchdol and Lysolaje. Thanks to its unique location it provides beautiful views of the Prague Castle.