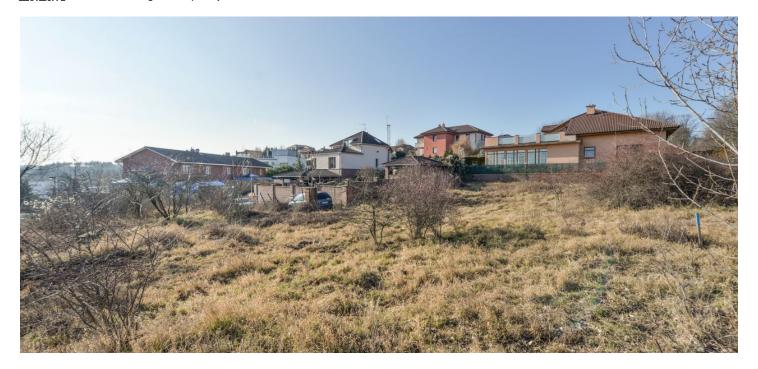

This sunny building plot with a total area of 1,185 sq. m. is situated on the border of the traditional residential areas of Prague 6 Suchdol and Lysolaje. Thanks to its unique location it provides beautiful views of the Prague Castle.

The plot is located on a **southern slope** in close proximity to **the Šárka- Lysolaje natural park** and **Podbabské skály natural monument.** All utility connections are brought to the edge of the plot.