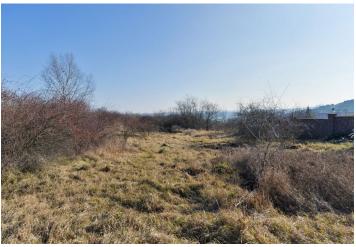

This sunny building plot with a total area of 1,185 sq. m. is situated on the border of the traditional residential areas of Prague 6 Suchdol and Lysolaje. Thanks to its unique location it provides beautiful views of the Prague Castle.

The plot is located on a **southern slope** in close proximity to **the Šárka- Lysolaje natural park** and **Podbabské skály natural monument.** All utility connections are brought to the edge of the plot.