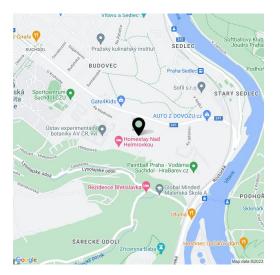

The location has good access to the city center, airport, and international schools. The plot is located near a bus stop with frequent links to the Dejvicka metro station. Within walking distance is the **Riverside Prague International School**, and within easy driving distance the **International School of Prague** in Nebušice or the **Global Preschool** in the Šárka Valley. The district of Suchdol has a full spectrum of amenities—shops, doctor's offices, cafes, restaurants, a pharmacy, a post office, but also a **swimming pool, tennis and beach volleyball courts**, and several playgrounds. The surrounding nature with rare plants and animals offers a **number of hiking trails** and bike paths.