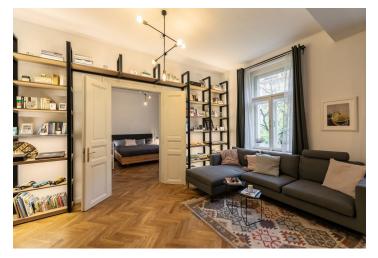

The layout consists of an entrance hall with access to a guest toilet and a utility room, and on the opposite side to a generous living room with a dining area and fully equipped kitchen with a central island. The bedroom is next to the living room and has a walk-in closet with access to the bathroom with a separate freestanding bathtub, shower corner, toilet, and double sink.

Preserved original features or replicas, such as casement window frames, wooden parquet floors, tiles with underfloor heating, double-wing interior doors, built-in wardrobe, washer and dryer in the utility room, cellar.