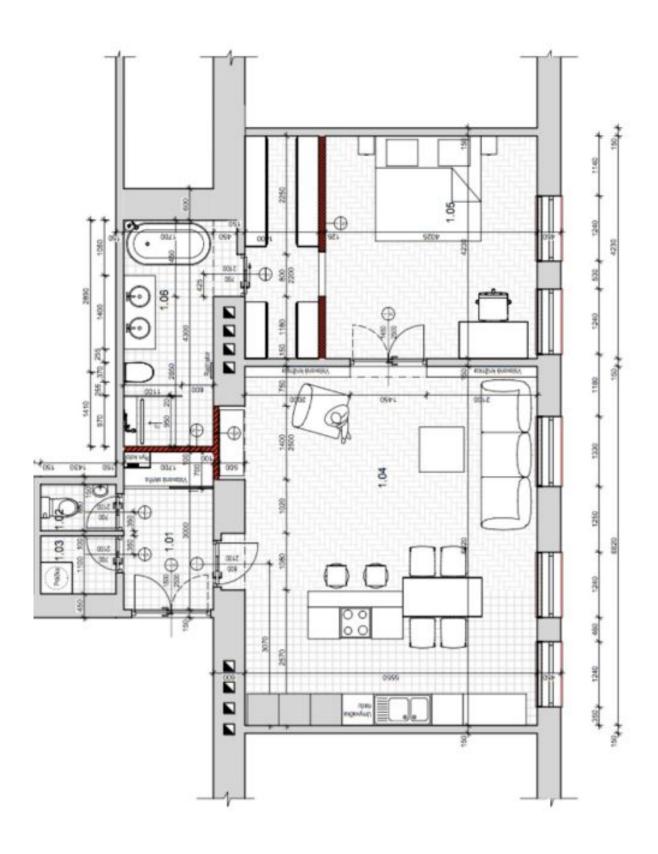

The layout consists of an entrance hall with access to a guest toilet and a utility room, and on the opposite side to a generous living room with a dining area and fully equipped kitchen with a central island. The bedroom is next to the living room and has a walk-in closet with access to the bathroom with a separate freestanding bathtub, shower corner, toilet, and double sink.

Preserved original features or replicas, such as casement window frames, wooden parquet floors, tiles with underfloor heating, double-wing interior doors, built-in wardrobe, washer and dryer in the utility room, cellar.