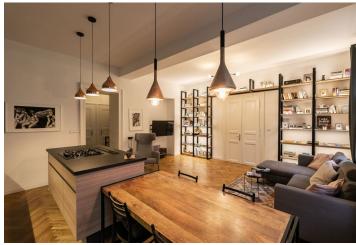

The layout consists of an entrance hall with access to a guest toilet and a utility room, and on the opposite side to a generous living room with a dining area and fully equipped kitchen with a central island. The bedroom is next to the living room and has a walk-in closet with access to the bathroom with a separate freestanding bathtub, shower corner, toilet, and double sink.

Preserved original features or replicas, such as casement window frames, wooden parquet floors, tiles with underfloor heating, double-wing interior doors, built-in wardrobe, washer and dryer in the utility room, cellar.