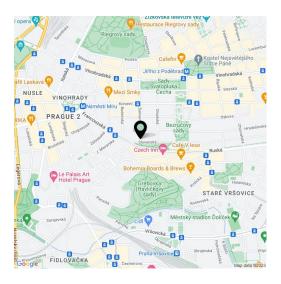

\* Area of the unit according to the Civil Code. The area consists of the sum total area of the entire unit bounded by perimeter walls.

This completely renovated apartment, equipped with high quality materials and designer furniture, is located on the 2nd floor of a well-maintained classic residential building with an elevator in a popular residential area of Vinohrady. A quiet and popular location with quick connections to the center, near the Bezruč and Havlíčkovy Sady parks, within walking distance of the Náměstí Míru metro station with full civic amenities in the area and a number of shops, restaurants, and pubs.