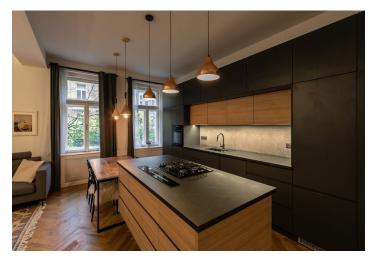

The layout consists of an entrance hall with access to a guest toilet and a utility room, and on the opposite side to a generous living room with a dining area and fully equipped kitchen with a central island. The bedroom is next to the living room and has a walk-in closet with access to the bathroom with a separate freestanding bathtub, shower corner, toilet, and double sink.