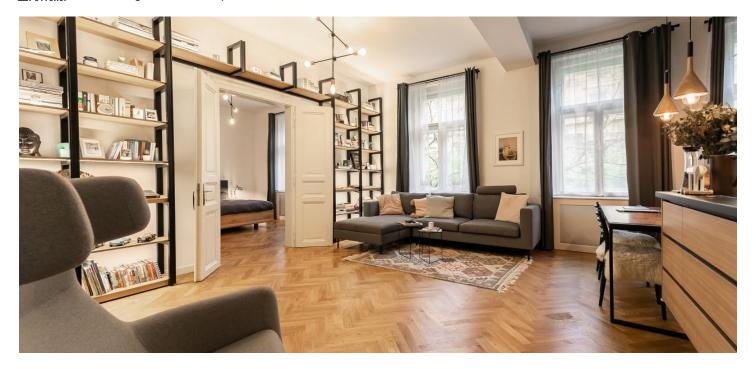

\* Area of the unit according to the Civil Code. The area consists of the sum total area of the entire unit bounded by perimeter walls.

This completely renovated apartment, equipped with high quality materials and designer furniture, is located on the 2nd floor of a well-maintained classic residential building with an elevator in a popular residential area of Vinohrady. A quiet and popular location with quick connections to the center, near the Bezruč and Havlíčkovy Sady parks, within walking distance of the Náměstí Míru metro station with full civic amenities in the area and a number of shops, restaurants, and pubs.

The layout consists of an entrance hall with access to a guest toilet and a utility room, and on the opposite side to a generous living room with a dining area and fully equipped kitchen with a central island. The bedroom is next to the living room and has a walk-in closet with access to the bathroom with a separate freestanding bathtub, shower corner, toilet, and double sink.

Preserved original features or replicas, such as casement window frames, wooden parquet floors, tiles with underfloor heating, double-wing interior doors, built-in wardrobe, washer and dryer in the utility room, cellar.