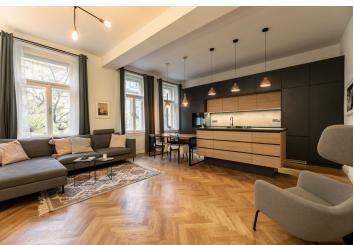

The layout consists of an entrance hall with access to a guest toilet and a utility room, and on the opposite side to a generous living room with a dining area and fully equipped kitchen with a central island. The bedroom is next to the living room and has a walk-in closet with access to the bathroom with a separate freestanding bathtub, shower corner, toilet, and double sink.