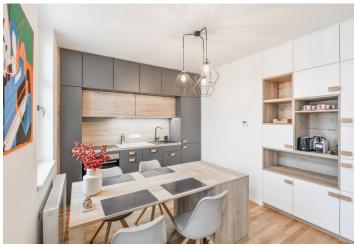

\* Area of the unit according to the Civil Code. The area consists of the sum total area of the entire unit bounded by perimeter walls.

Completely furnished 2-bedroom flat on the 5th floor of a building with lift. Well located in the rapidly developing district of Prague 8 - Karlín, 140 m from a tram stop and two blocks from Křižíkova metro station. Within walking distance of the Karlín business center, great amenities and a number of cafes, bistros and restaurants. The city center is accessible within a few minutes by tram or metro. You can also use the nearby bike path along the Vltava river.

The interior features living room with fully fitted open kitchen and access to **terrace** overlooking the Žižkov Monument, Karlín church and Petřín Hill, 2 bedrooms with plenty of storage space, bathroom with walk-in shower, separate toilet, and entrance hall.

Oak floors, tiles, air conditioning in all rooms, underfloor heating in the bathroom, built-in wardrobes, washer, dryer, dishwasher, microwave, all utensils and appliances, bedding, outdoor grill. Deposit for common building charges and water CZK 1,500/month. Energy consumption is billed separately, possible to transfer to the tenant's name. Available from May 2022.