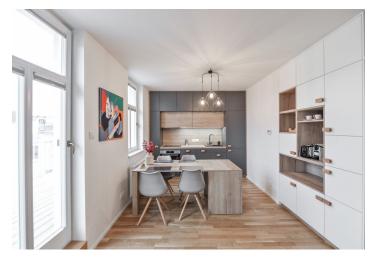

The interior features living room with fully fitted open kitchen and access to **terrace** overlooking the Žižkov Monument, Karlín church and Petřín Hill, 2 bedrooms with plenty of storage space, bathroom with walk-in shower, separate toilet, and entrance hall.

Oak floors, tiles, air conditioning in all rooms, underfloor heating in the bathroom, built-in wardrobes, washer, dryer, dishwasher, microwave, all utensils and appliances, bedding, outdoor grill. Deposit for common building charges and water CZK 1,500/month. Energy consumption is billed separately, possible to transfer to the tenant's name. Available from May 2022.