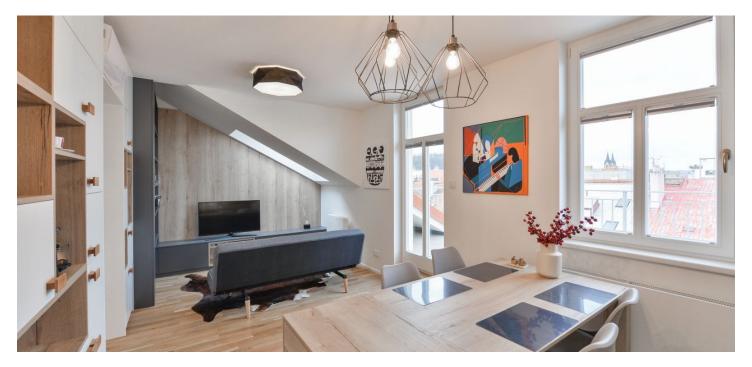

The interior features living room with fully fitted open kitchen and access to **terrace** overlooking the Žižkov Monument, Karlín church and Petřín Hill, 2 bedrooms with plenty of storage space, bathroom with walk-in shower, separate toilet, and entrance hall.

Oak floors, tiles, air conditioning in all rooms, underfloor heating in the bathroom, built-in wardrobes, washer, dryer, dishwasher, microwave, all utensils and appliances, bedding, outdoor grill. Deposit for common building charges and water CZK 1,500/month. Energy consumption is billed separately, possible to transfer to the tenant's name. Available from May 2022.