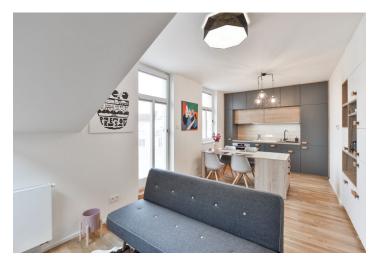

The interior features living room with fully fitted open kitchen and access to **terrace** overlooking the Žižkov Monument, Karlín church and Petřín Hill, 2 bedrooms with plenty of storage space, bathroom with walk-in shower, separate toilet, and entrance hall.

Oak floors, tiles, air conditioning in all rooms, underfloor heating in the bathroom, built-in wardrobes, washer, dryer, dishwasher, microwave, all utensils and appliances, bedding, outdoor grill. Deposit for common building charges and water CZK 1,500/month. Energy consumption is billed separately, possible to transfer to the tenant's name. Available from May 2022.