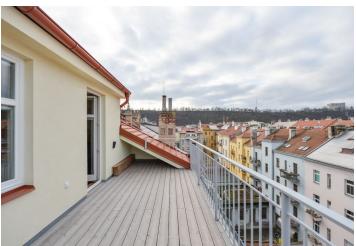

The interior features living room with fully fitted open kitchen and access to **terrace** overlooking the Žižkov Monument, Karlín church and Petřín Hill, 2 bedrooms with plenty of storage space, bathroom with walk-in shower, separate toilet, and entrance hall.