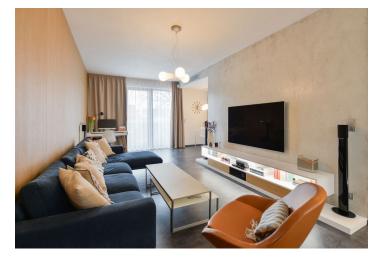

This low-energy apartment with a total floor area of **84.5 sq. m.** on the 2nd floor of an apartment building approved in 2018 consists of a large living room, a high-end kitchen with a dining area and direct access to the 17 sq. m. terrace with a seating area. The apartment has two bedrooms, a main bathroom, and a guest toilet. **The terrace**, kitchen, and one of the rooms face **southwest**.

Facilities include a vinyl heated floor, double plastic windows with security foil, and a fully equipped kitchen with **Siemens** appliances. In the hall and living room there are cement screed walls and wood paneling in the living room. The bathroom has a bathtub and Jika faucet, Rako tiles and vinyl flooring. **Air-conditioning** in the kitchen cools down and warms the whole apartment. **The exterior awnings** in the kitchen and bedroom protect residents from excessive sunlight. The apartment is equipped with **Philips HUE** smart lighting (you can control all of the lights in the living room with a smartphone), secured by an **alarm**, and equipped with a safe. **All of the equipment and furniture is included in the purchase price.** The apartment comes with a **garage parking space** and a cellar.