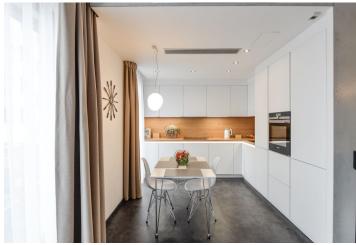

This low-energy apartment with a total floor area of **84.5 sq. m.** on the 2nd floor of an apartment building approved in 2018 consists of a large living room, a high-end kitchen with a dining area and direct access to the 17 sq. m. terrace with a seating area. The apartment has two bedrooms, a main bathroom, and a guest toilet. **The terrace**, kitchen, and one of the rooms face **southwest**.

Facilities include a vinyl heated floor, double plastic windows with security foil, and a fully equipped kitchen with **Siemens** appliances. In the hall and living room there are cement screed walls and wood paneling in the living room. The bathroom has a bathtub and Jika faucet, Rako tiles and vinyl flooring. **Air-conditioning** in the kitchen cools down and warms the whole apartment. **The exterior awnings** in the kitchen and bedroom protect residents from excessive sunlight. The apartment is equipped with **Philips HUE** smart lighting (you can control all of the lights in the living room with a smartphone), secured by an **alarm**, and equipped with a safe. **All of the equipment and furniture is included in the purchase price.** The apartment comes with a **garage parking space** and a cellar.