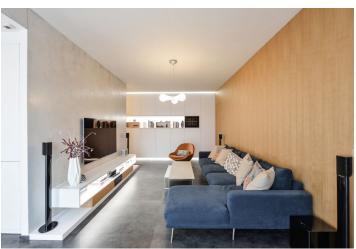

This low-energy apartment with a total floor area of **84.5 sq. m.** on the 2nd floor of an apartment building approved in 2018 consists of a large living room, a high-end kitchen with a dining area and direct access to the 17 sq. m. terrace with a seating area. The apartment has two bedrooms, a main bathroom, and a guest toilet. **The terrace**, kitchen, and one of the rooms face **southwest**.

Facilities include a vinyl heated floor, double plastic windows with security foil, and a fully equipped kitchen with **Siemens** appliances. In the hall and living room there are cement screed walls and wood paneling in the living room. The bathroom has a bathtub and Jika faucet, Rako tiles and vinyl flooring. **Air-conditioning** in the kitchen cools down and warms the whole apartment. **The exterior awnings** in the kitchen and bedroom protect residents from excessive sunlight. The apartment is equipped with **Philips HUE** smart lighting (you can control all of the lights in the living room with a smartphone), secured by an **alarm**, and equipped with a safe. **All of the equipment and furniture is included in the purchase price.** The apartment comes with a **garage parking space** and a cellar.