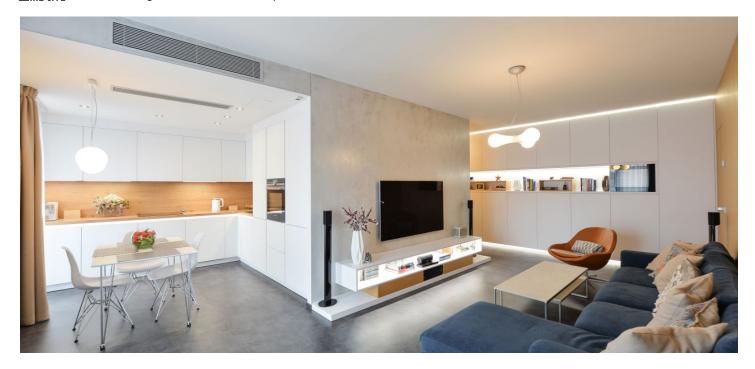

This low-energy apartment with a total floor area of **84.5 sq. m.** on the 2nd floor of an apartment building approved in 2018 consists of a large living room, a high-end kitchen with a dining area and direct access to the 17 sq. m. terrace with a seating area. The apartment has two bedrooms, a main bathroom, and a guest toilet. **The terrace**, kitchen, and one of the rooms face **southwest**.

Facilities include a vinyl heated floor, double plastic windows with security foil, and a fully equipped kitchen with **Siemens** appliances. In the hall and living room there are cement screed walls and wood paneling in the living room. The bathroom has a bathtub and Jika faucet, Rako tiles and vinyl flooring. **Air-conditioning** in the kitchen cools down and warms the whole apartment. **The exterior awnings** in the kitchen and bedroom protect residents from excessive sunlight. The apartment is equipped with **Philips HUE** smart lighting (you can control all of the lights in the living room with a smartphone), secured by an **alarm**, and equipped with a safe. **All of the equipment and furniture is included in the purchase price.** The apartment comes with a **garage parking space** and a cellar.