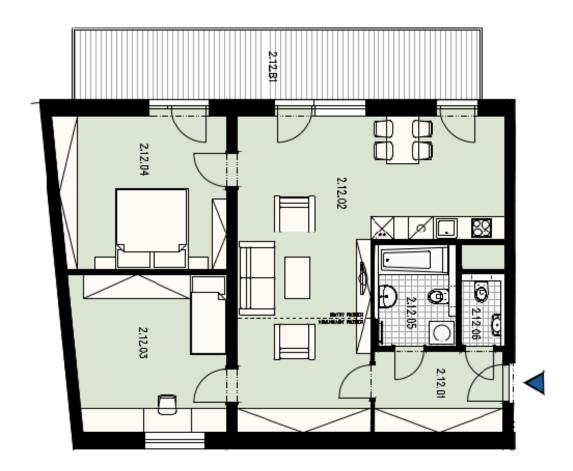

This low-energy apartment with a total floor area of **84.5 sq. m.** on the 2nd floor of an apartment building approved in 2018 consists of a large living room, a high-end kitchen with a dining area and direct access to the 17 sq. m. terrace with a seating area. The apartment has two bedrooms, a main bathroom, and a guest toilet. **The terrace**, kitchen, and one of the rooms face **southwest**.

Interior 84.5 m², terrace 17 m², cellar 3.33 m²

In addition to regular property viewings, we also offer **real time video viewings** via WhatsApp, FaceTime, Messenger, Skype, and other apps.