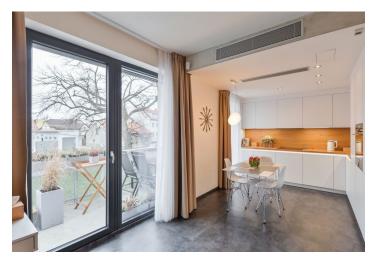

This low-energy apartment with a total floor area of **84.5 sq. m.** on the 2nd floor of an apartment building approved in 2018 consists of a large living room, a high-end kitchen with a dining area and direct access to the 17 sq. m. terrace with a seating area. The apartment has two bedrooms, a main bathroom, and a guest toilet. **The terrace**, kitchen, and one of the rooms face **southwest**.

Facilities include a vinyl heated floor, double plastic windows with security foil, and a fully equipped kitchen with **Siemens** appliances. In the hall and living room there are cement screed walls and wood paneling in the living room. The bathroom has a bathtub and Jika faucet, Rako tiles and vinyl flooring. **Air-conditioning** in the kitchen cools down and warms the whole apartment. **The exterior awnings** in the kitchen and bedroom protect residents from excessive sunlight. The apartment is equipped with **Philips HUE** smart lighting (you can control all of the lights in the living room with a smartphone), secured by an **alarm**, and equipped with a safe. **All of the equipment and furniture is included in the purchase price.** The apartment comes with a **garage parking space** and a cellar.