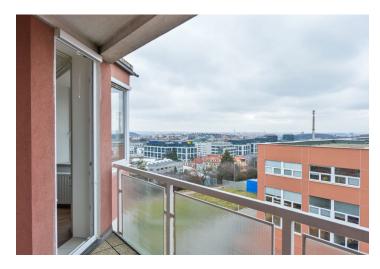

\* Area of the unit according to the Civil Code. The area consists of the sum total area of the entire unit bounded by perimeter walls.

This is a refurbished, sunny 1-bedroom apartment with a balcony and nice views of Prague, on the third top floor of a modern building with a lift and underground parking. Part of the U Kříže residential complex with lots of greenery, the building is set in a quiet area in the immediate neighborhood of the Vidoule and Prokopské Valley natural preserves, a five min. walk from Jinonice metro station. Location with quality amenities within easy reach, quick access to the German and Japanese Schools, near the Galerie Butovice shopping mall and D5 motorway access road.

The interior includes a living room with a **walk-in closet** and a **balcony**, a separate bedroom with a **walk-in closet**, a fully fitted kitchen with a dining area, a shower room, a separate toilet, and an entrance hall with a built-in wardrobe.