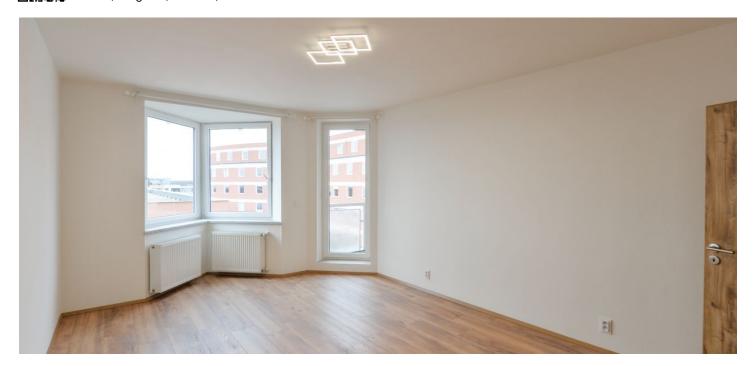

The interior includes a living room with a **walk-in closet** and a **balcony**, a separate bedroom with a **walk-in closet**, a fully fitted kitchen with a dining area, a shower room, a separate toilet, and an entrance hall with a built-in wardrobe.

Floating floors, tiles, security entry door, LED lighting, external blinds, dishwasher. An on-site **garage parking** space for CZK 2000/month. Deposit for service charges and utilities: CZK 3,000/month.