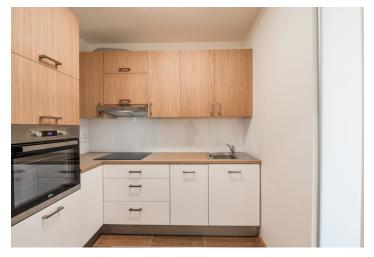

The interior includes a living room with a **walk-in closet** and a **balcony**, a separate bedroom with a **walk-in closet**, a fully fitted kitchen with a dining area, a shower room, a separate toilet, and an entrance hall with a built-in wardrobe.

Floating floors, tiles, security entry door, LED lighting, external blinds, dishwasher. An on-site **garage parking** space for CZK 2000/month. Deposit for service charges and utilities: CZK 3,000/month.