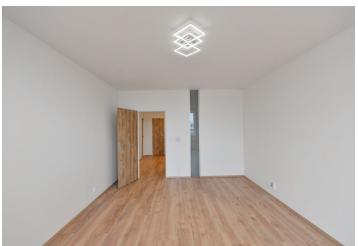

The interior includes a living room with a **walk-in closet** and a **balcony**, a separate bedroom with a **walk-in closet**, a fully fitted kitchen with a dining area, a shower room, a separate toilet, and an entrance hall with a built-in wardrobe.