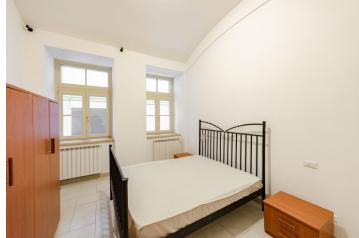

The unit is divided into a living room with a kitchen, a bedroom, and a bathroom (with a bathtub and toilet). The living room has access to the **spacious backyard** that owners have exclusive use of.

Facilities include new windows, including French windows with wooden frames, and tiles on the floor. Heating is provided by a gas boiler. The unit was established in 2014 when the building, including its common areas, was **completely reconstructed**.