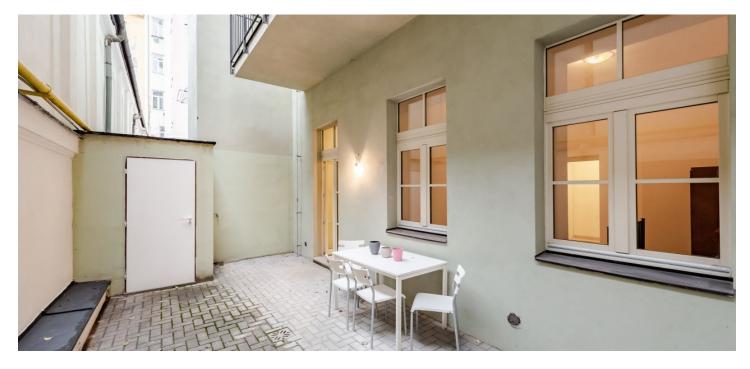

The unit is divided into a living room with a kitchen, a bedroom, and a bathroom (with a bathtub and toilet). The living room has access to the **spacious backyard** that owners have exclusive use of.

Interior 50.4 m², backyard 25.2 m².

The unit is approved as a non-residential unit with use for short-term accommodation.

Svoboda & Williams s.r.o. info@svoboda-williams.com www.svoboda-williams.com **Prague** +420 257 328 281 +420 724 551 238