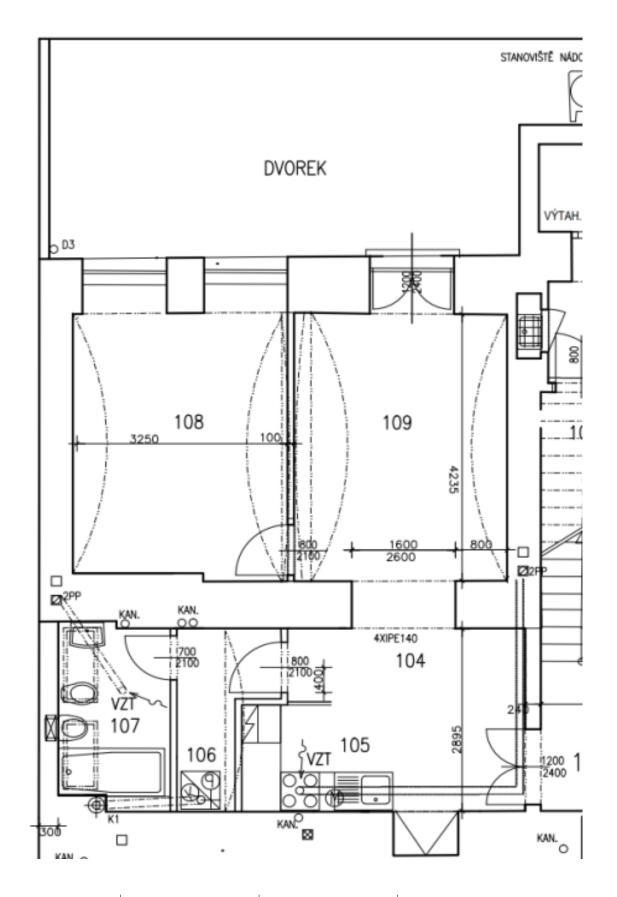

The unit is divided into a living room with a kitchen, a bedroom, and a bathroom (with a bathtub and toilet). The living room has access to the **spacious backyard** that owners have exclusive use of.

Interior 50.4 m², backyard 25.2 m².

The unit is approved as a non-residential unit with use for short-term accommodation.

Svoboda & Williams s.r.o. info@svoboda-williams.com www.svoboda-williams.com **Prague** +420 257 328 281 +420 724 551 238