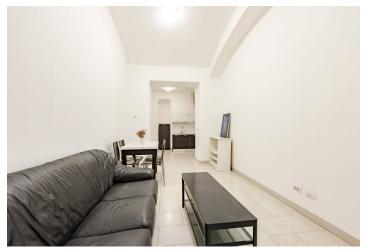

The unit is divided into a living room with a kitchen, a bedroom, and a bathroom (with a bathtub and toilet). The living room has access to the **spacious backyard** that owners have exclusive use of.

Facilities include new windows, including French windows with wooden frames, and tiles on the floor. Heating is provided by a gas boiler. The unit was established in 2014 when the building, including its common areas, was **completely reconstructed**.