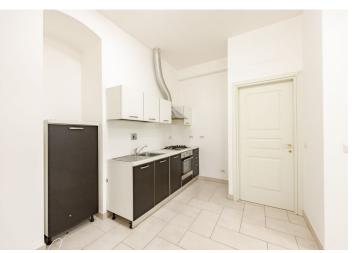

The unit is divided into a living room with a kitchen, a bedroom, and a bathroom (with a bathtub and toilet). The living room has access to the **spacious backyard** that owners have exclusive use of.