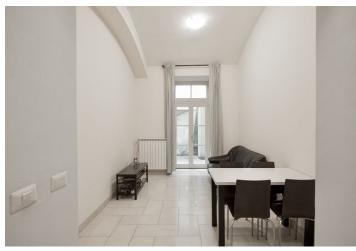

The unit is divided into a living room with a kitchen, a bedroom, and a bathroom (with a bathtub and toilet). The living room has access to the **spacious backyard** that owners have exclusive use of.

Facilities include new windows, including French windows with wooden frames, and tiles on the floor. Heating is provided by a gas boiler. The unit was established in 2014 when the building, including its common areas, was **completely reconstructed**.