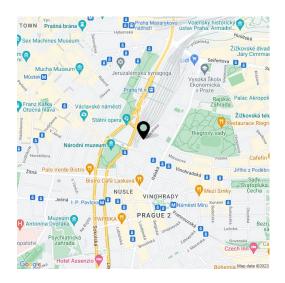

\* Area of the unit according to the Civil Code. The area consists of the sum total area of the entire unit bounded by perimeter walls.

This accommodation unit with its own yard is in the basement of a completely renovated classic apartment building. The location of the building is on the border of Vinohrady and New Town, just a few minutes' walk from Wenceslas Square, the National Museum, the Main Railway Station, and Riegrovy Sady Park.

The location has **quick connections by metro and tram** to the city center and the Main Railway Station, with bus links to the airport, can easily be reached on foot. Complete civic amenities, many restaurants and shops, theaters, clubs, but also a health center and all other services are in the immediate vicinity. **Riegrovy Sady Park** with a beautiful view of the city skyline is close-by.