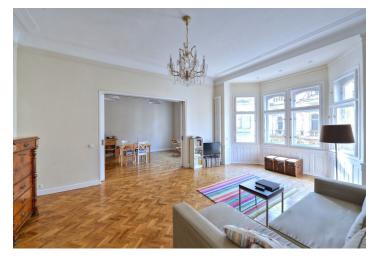

The layout consists of a sunny living room with a beautiful **bay window**, a fully equipped kitchen with a dining area, 2 bedrooms, and 2 bathrooms, one of which is part of the master bedroom and is equipped with a bathtub, shower, two sinks, and a toilet. The second bathroom has a shower, sink, and toilet.