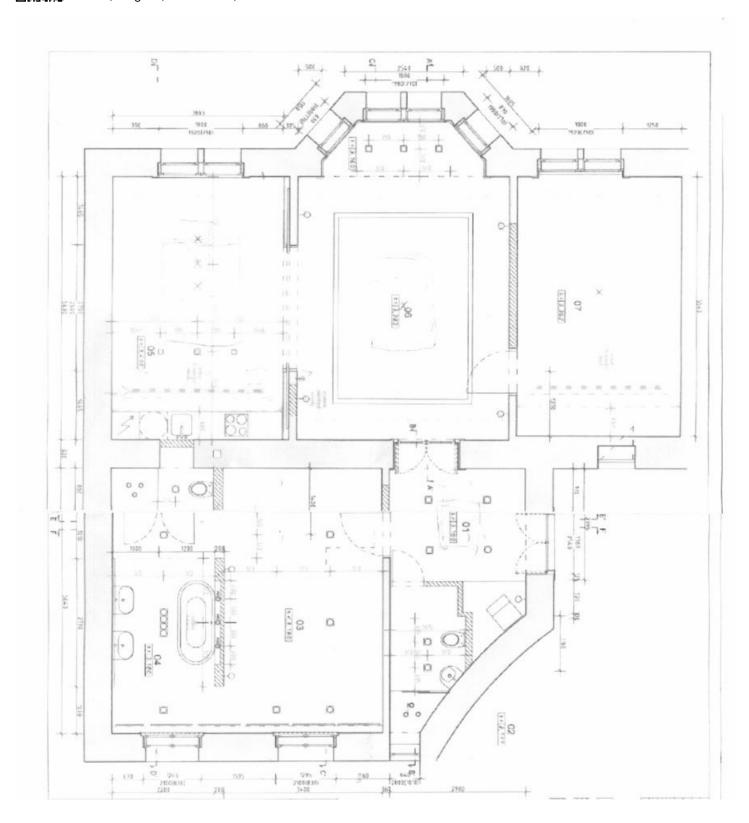

The layout consists of a sunny living room with a beautiful **bay window**, a fully equipped kitchen with a dining area, 2 bedrooms, and 2 bathrooms, one of which is part of the master bedroom and is equipped with a bathtub, shower, two sinks, and a toilet. The second bathroom has a shower, sink, and toilet.

Interior 114.5  $m^2$  according to the architect (in the owner's declartion 109.8  $m^2$ ), cellar 5  $m^2$ .

In addition to regular property viewings, we also offer **real time video viewings** via WhatsApp, FaceTime, Messenger, Skype, and other apps.