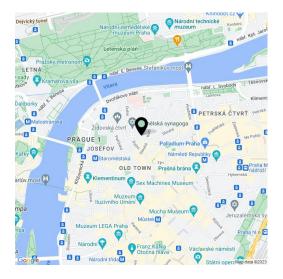

\* Area of the unit according to the Civil Code. The area consists of the sum total area of the entire unit bounded by perimeter walls.

This south-facing apartment with a nice view of the square with the Church of the Holy Spirit, a few steps from Pařížská Street, is situated on the 3rd floor of an elegant Art Nouveau building with an elevator in an attractive location near Old Town Square.

**Parquet floors**, windows, roller blinds, built-in storage. It was reconstructed in 2009. The purchase price includes a **cellar**.

The building from the turn of the 19th and 20th centuries stands opposite the **Spanish Synagogue** only a few steps from Pařížská Street. The location provides full services and modern comforts, such as many popular restaurants, brand-name boutiques, quality delicatessens, and cultural activities. A tram stop is just a few steps away, and the **Staroměstská metro station is also within walking distance**. The large Letná Park can be reached by walking over the nearby bridge.