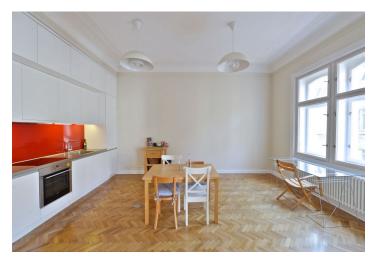

The layout consists of a sunny living room with a beautiful **bay window**, a fully equipped kitchen with a dining area, 2 bedrooms, and 2 bathrooms, one of which is part of the master bedroom and is equipped with a bathtub, shower, two sinks, and a toilet. The second bathroom has a shower, sink, and toilet.