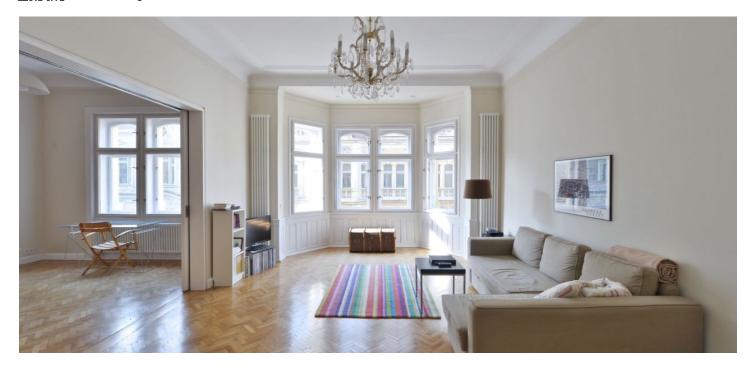

\* Area of the unit according to the Civil Code. The area consists of the sum total area of the entire unit bounded by perimeter walls.

This south-facing apartment with a nice view of the square with the Church of the Holy Spirit, a few steps from Pařížská Street, is situated on the 3rd floor of an elegant Art Nouveau building with an elevator in an attractive location near Old Town Square.

The layout consists of a sunny living room with a beautiful **bay window**, a fully equipped kitchen with a dining area, 2 bedrooms, and 2 bathrooms, one of which is part of the master bedroom and is equipped with a bathtub, shower, two sinks, and a toilet. The second bathroom has a shower, sink, and toilet.

**Parquet floors**, windows, roller blinds, built-in storage. It was reconstructed in 2009. The purchase price includes a **cellar**.

The building from the turn of the 19th and 20th centuries stands opposite the **Spanish Synagogue** only a few steps from Pařížská Street. The location provides full services and modern comforts, such as many popular restaurants, brand-name boutiques, quality delicatessens, and cultural activities. A tram stop is just a few steps away, and the **Staroměstská metro station is also within walking distance**. The large Letná Park can be reached by walking over the nearby bridge.