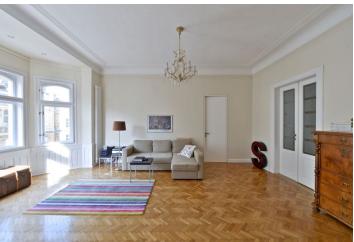

The layout consists of a sunny living room with a beautiful **bay window**, a fully equipped kitchen with a dining area, 2 bedrooms, and 2 bathrooms, one of which is part of the master bedroom and is equipped with a bathtub, shower, two sinks, and a toilet. The second bathroom has a shower, sink, and toilet.