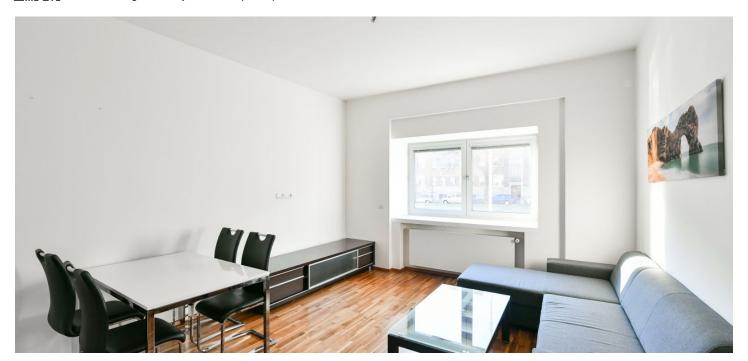

The interior features a living room with a fully fitted open plan kitchen and a dining area, a bedroom, a shower room with a toilet, and an entrance hall with large built-in wardrobes. Both main rooms are facing a wide belt of greenery.

Laminated floors, tiles, security entry door, blinds, gas boiler, washing machine, dishwasher, microwave oven, **cellar**. Deposit for common building charges CZK 2,500/month. Electricity and gas are billed separately.