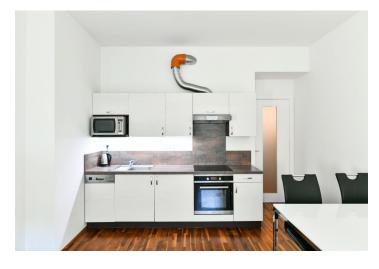

The interior features a living room with a fully fitted open plan kitchen and a dining area, a bedroom, a shower room with a toilet, and an entrance hall with large built-in wardrobes. Both main rooms are facing a wide belt of greenery.

Laminated floors, tiles, security entry door, blinds, gas boiler, washing machine, dishwasher, microwave oven, **cellar**. Deposit for common building charges CZK 2,500/month. Electricity and gas are billed separately.