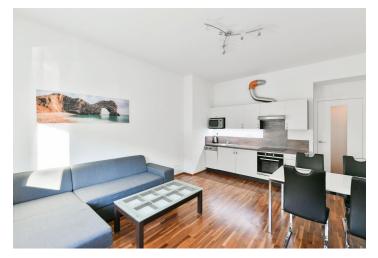

The interior features a living room with a fully fitted open plan kitchen and a dining area, a bedroom, a shower room with a toilet, and an entrance hall with large built-in wardrobes. Both main rooms are facing a wide belt of greenery.

Laminated floors, tiles, security entry door, blinds, gas boiler, washing machine, dishwasher, microwave oven, **cellar**. Deposit for common building charges CZK 2,500/month. Electricity and gas are billed separately.