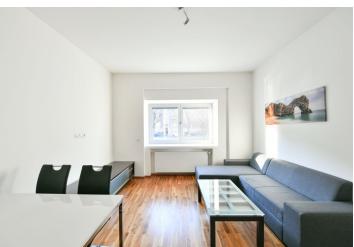

The interior features a living room with a fully fitted open plan kitchen and a dining area, a bedroom, a shower room with a toilet, and an entrance hall with large built-in wardrobes. Both main rooms are facing a wide belt of greenery.