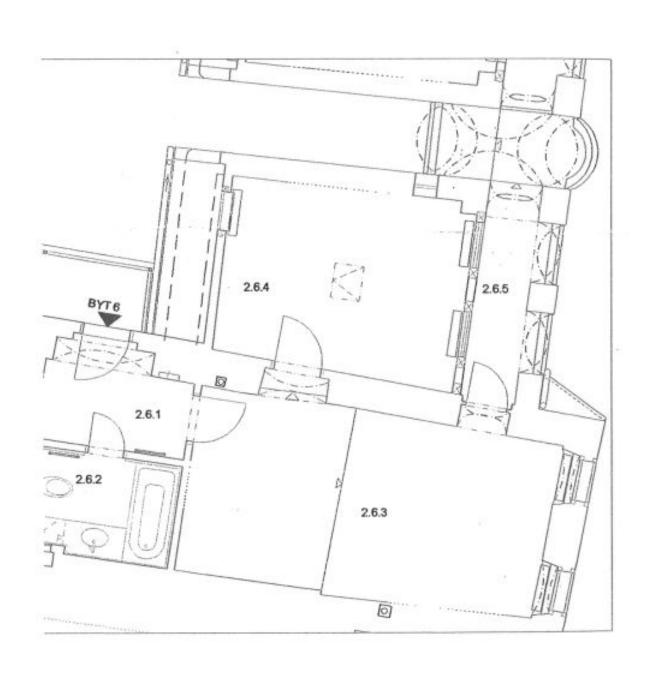

The apartment consists of a living room with a kitchen, 2 (walk-through) bedrooms, 2 bathrooms, a smaller room with a window that can be used as a study or storage room, a hallway, and a walk-through hall with space for built-in wardrobes or a large library. One of the bedrooms has access to a private balcony decorated with original restored ceiling paintings.

Sold

94 m², Prague 1, Malá Strana, Všehrdova

Sold

94 m², Prague 1, Malá Strana, Všehrdova

| Total area       | 101 m² |
|------------------|--------|
| Floor area*      | 94 m²  |
| Balcony          | 7 m²   |
| Parking          | -      |
| Cellar           | _      |
| PENB             | G      |
| Reference number | 35012  |