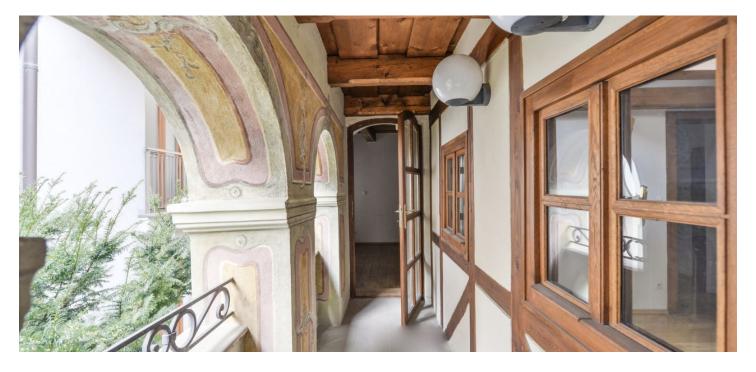

The apartment consists of a living room with a kitchen, 2 (walk-through) bedrooms, 2 bathrooms, a smaller room with a window that can be used as a study or storage room, a hallway, and a walk-through hall with space for built-in wardrobes or a large library. One of the bedrooms has access to a private balcony decorated with original restored ceiling paintings.

Features include double-glazed casement windows, hardwood floors, and wooden paneling around the doors. **Exposed beams** throughout the apartment together with the windows and paintings on the balcony create a **unique old world atmosphere.** The apartment is heated by a central gas boiler located in the house and is equipped with an alarm.