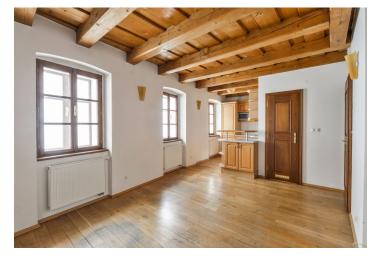

The apartment consists of a living room with a kitchen, 2 (walk-through) bedrooms, 2 bathrooms, a smaller room with a window that can be used as a study or storage room, a hallway, and a walk-through hall with space for built-in wardrobes or a large library. One of the bedrooms has access to a private balcony decorated with original restored ceiling paintings.

Features include double-glazed casement windows, hardwood floors, and wooden paneling around the doors. **Exposed beams** throughout the apartment together with the windows and paintings on the balcony create a **unique old world atmosphere.** The apartment is heated by a central gas boiler located in the house and is equipped with an alarm.