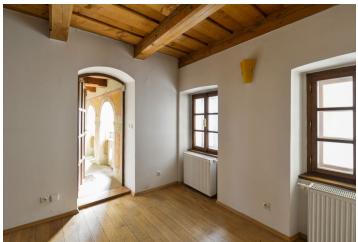

The apartment consists of a living room with a kitchen, 2 (walk-through) bedrooms, 2 bathrooms, a smaller room with a window that can be used as a study or storage room, a hallway, and a walk-through hall with space for built-in wardrobes or a large library. One of the bedrooms has access to a private balcony decorated with original restored ceiling paintings.

Features include double-glazed casement windows, hardwood floors, and wooden paneling around the doors. **Exposed beams** throughout the apartment together with the windows and paintings on the balcony create a **unique old world atmosphere.** The apartment is heated by a central gas boiler located in the house and is equipped with an alarm.