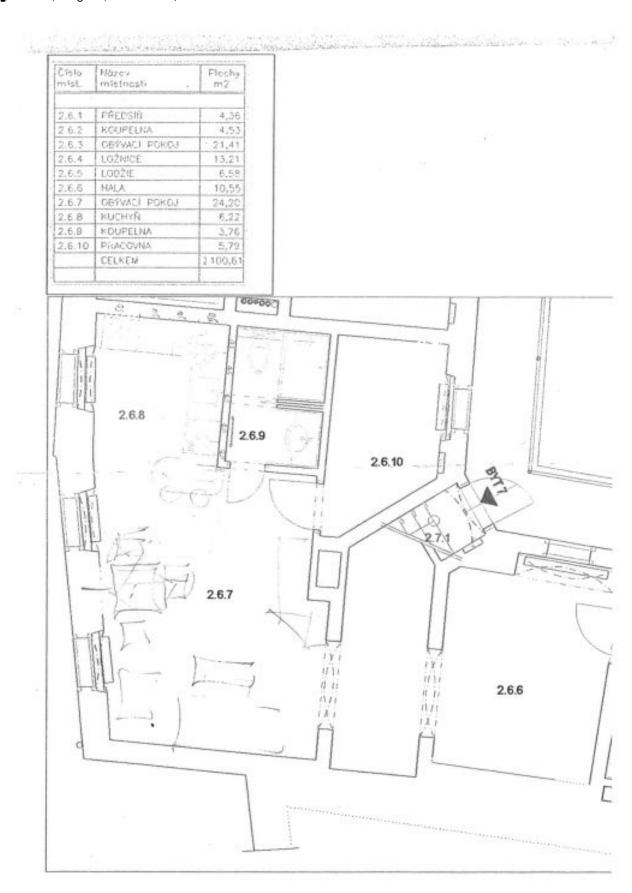

The apartment consists of a living room with a kitchen, 2 (walk-through) bedrooms, 2 bathrooms, a smaller room with a window that can be used as a study or storage room, a hallway, and a walk-through hall with space for built-in wardrobes or a large library. One of the bedrooms has access to a private balcony decorated with original restored ceiling paintings.

Sold

94 m², Prague 1, Malá Strana, Všehrdova

Sold

94 m², Prague 1, Malá Strana, Všehrdova

| Total area       | 101 m² |
|------------------|--------|
| Floor area*      | 94 m²  |
| Balcony          | 7 m²   |
| Parking          | -      |
| Cellar           | _      |
| PENB             | G      |
| Reference number | 35012  |