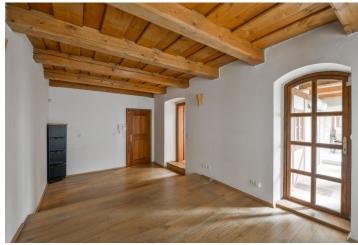

The apartment consists of a living room with a kitchen, 2 (walk-through) bedrooms, 2 bathrooms, a smaller room with a window that can be used as a study or storage room, a hallway, and a walk-through hall with space for built-in wardrobes or a large library. One of the bedrooms has access to a private balcony decorated with original restored ceiling paintings.

Features include double-glazed casement windows, hardwood floors, and wooden paneling around the doors. **Exposed beams** throughout the apartment together with the windows and paintings on the balcony create a **unique old world atmosphere.** The apartment is heated by a central gas boiler located in the house and is equipped with an alarm.