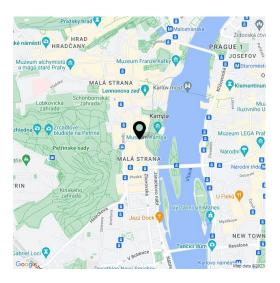

\* Area of the unit according to the Civil Code. The area consists of the sum total area of the entire unit bounded by perimeter walls.

This apartment is ideal for lovers of Prague's genius loci and the charming atmosphere of the historic Lesser Town. Located on the 1st floor of an originally Baroque house without an elevator that was completely reconstructed in 2005, it is within walking distance of Petřín Hill—an oasis of greenery in the middle of Prague.

The surroundings of the house offer, in addition to full amenities, many restaurants and cafes. You can enjoy lovely walks on **Kampa Island or along the Vitava River**. The proximity of **Petřín Hill** provides plenty of greenery. Art lovers will appreciate the ever-changing exhibit of modern art in Kampa Museum and other galleries and museums. The **Újezd tram stop is 300m** from the house and a kindergarten and elementary school is just a few minutes' walk away.