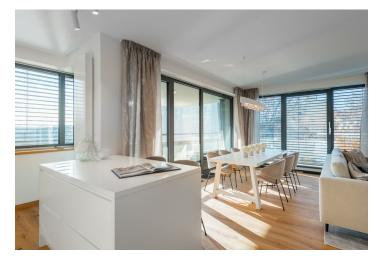

\* Area of the unit according to the Civil Code. The area consists of the sum total area of the entire unit bounded by perimeter walls.

This modern partially furnished 4-bedroom apartment with two balconies situated on the 4th floor of a new residential building designed by the Italian architect Porcellini to a very high standard and with an ideal location on a sunny slope, ensures utmost comfortable living with pleasant green views. The Hřebenky area is one of the most sought-after residential locations in Prague due to its tranquility thanks to minimal traffic and easy reach of Prague's center, complete with all services. Quick access to several prestigious international schools and wide range of leisure time activities in the nearby Ladronka and Petřín parks.

The interior consists of an entry hall, a central hall connected to the living room with a fully equipped kitchen and balcony, a bedroom with an en-suite bathroom, three more bedrooms, a bathroom, and a separate toilet. Two bedrooms have access to the second balcony. The building's common areas include a **reception desk** as well as a storage room for bikes and baby strollers.

The interior is equipped with wooden laminate flooring, large-format tiles, insulated triple-glazed aluminum windows, a security steel entry door, wooden interior doors, intelligent LED lighting, built-in wardrobes. **Cooling** is ensured by central circulating units in the suspended ceilings in the apartment's halls. **Two garage parking spaces** and cellar are included. Deposit for common building charges and heating CZK 9000/month, electricity is paid separately.