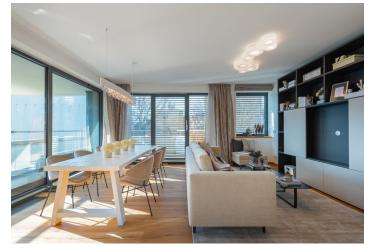

\* Area of the unit according to the Civil Code. The area consists of the sum total area of the entire unit bounded by perimeter walls.

This modern partially furnished 4-bedroom apartment with two balconies situated on the 4th floor of a new residential building designed by the Italian architect Porcellini to a very high standard and with an ideal location on a sunny slope, ensures utmost comfortable living with pleasant green views. The Hřebenky area is one of the most sought-after residential locations in Prague due to its tranquility thanks to minimal traffic and easy reach of Prague's center, complete with all services. Quick access to several prestigious international schools and wide range of leisure time activities in the nearby Ladronka and Petřín parks.

The interior consists of an entry hall, a central hall connected to the living room with a fully equipped kitchen and balcony, a bedroom with an en-suite bathroom, three more bedrooms, a bathroom, and a separate toilet. Two bedrooms have access to the second balcony. The building's common areas include a **reception desk** as well as a storage room for bikes and baby strollers.

The interior is equipped with wooden laminate flooring, large-format tiles, insulated triple-glazed aluminum windows, a security steel entry door, wooden interior doors, intelligent LED lighting, built-in wardrobes. **Cooling** is ensured by central circulating units in the suspended ceilings in the apartment's halls. **Two garage parking spaces** and cellar are included. Deposit for common building charges and heating CZK 9000/month, electricity is paid separately.