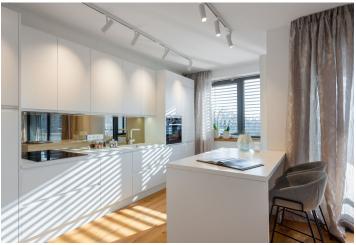

\* Area of the unit according to the Civil Code. The area consists of the sum total area of the entire unit bounded by perimeter walls.

This modern partially furnished 4-bedroom apartment with two balconies situated on the 4th floor of a new residential building designed by the Italian architect Porcellini to a very high standard and with an ideal location on a sunny slope, ensures utmost comfortable living with pleasant green views. The Hřebenky area is one of the most sought-after residential locations in Prague due to its tranquility thanks to minimal traffic and easy reach of Prague's center, complete with all services. Quick access to several prestigious international schools and wide range of leisure time activities in the nearby Ladronka and Petřín parks.

The interior consists of an entry hall, a central hall connected to the living room with a fully equipped kitchen and balcony, a bedroom with an en-suite bathroom, three more bedrooms, a bathroom, and a separate toilet. Two bedrooms have access to the second balcony. The building's common areas include a **reception desk** as well as a storage room for bikes and baby strollers.

The interior is equipped with wooden laminate flooring, large-format tiles, insulated triple-glazed aluminum windows, a security steel entry door, wooden interior doors, intelligent LED lighting, built-in wardrobes. **Cooling** is ensured by central circulating units in the suspended ceilings in the apartment's halls. **Two garage parking spaces** and cellar are included. Deposit for common building charges and heating CZK 9000/month, electricity is paid separately.