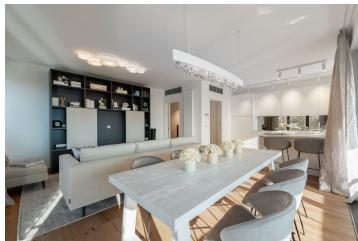

\* Area of the unit according to the Civil Code. The area consists of the sum total area of the entire unit bounded by perimeter walls.

This modern partially furnished 4-bedroom apartment with two balconies situated on the 4th floor of a new residential building designed by the Italian architect Porcellini to a very high standard and with an ideal location on a sunny slope, ensures utmost comfortable living with pleasant green views. The Hřebenky area is one of the most sought-after residential locations in Prague due to its tranquility thanks to minimal traffic and easy reach of Prague's center, complete with all services. Quick access to several prestigious international schools and wide range of leisure time activities in the nearby Ladronka and Petřín parks.

The interior consists of an entry hall, a central hall connected to the living room with a fully equipped kitchen and balcony, a bedroom with an en-suite bathroom, three more bedrooms, a bathroom, and a separate toilet. Two bedrooms have access to the second balcony. The building's common areas include a **reception desk** as well as a storage room for bikes and baby strollers.

The interior is equipped with wooden laminate flooring, large-format tiles, insulated triple-glazed aluminum windows, a security steel entry door, wooden interior doors, intelligent LED lighting, built-in wardrobes. **Cooling** is ensured by central circulating units in the suspended ceilings in the apartment's halls. **Two garage parking spaces** and cellar are included. Deposit for common building charges and heating CZK 9000/month, electricity is paid separately.