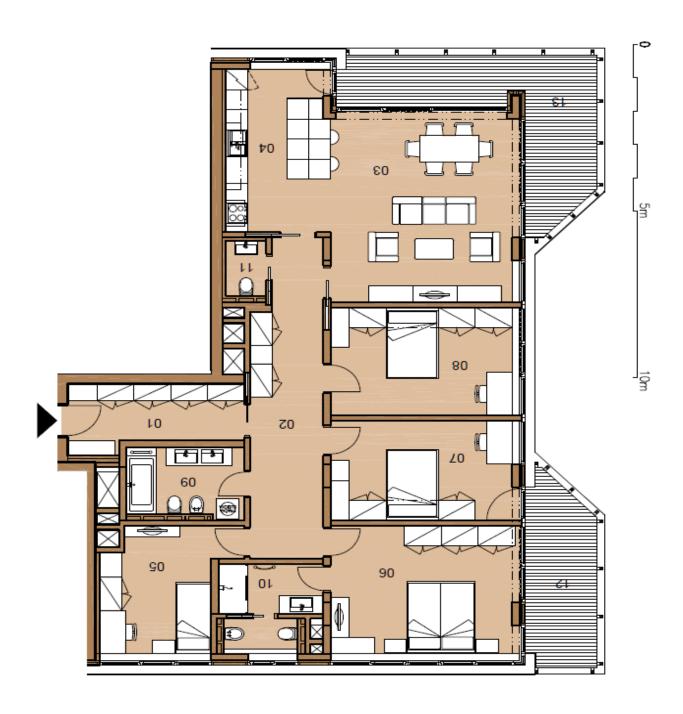

The interior consists of an entry hall, a central hall connected to the living room with a fully equipped kitchen and balcony, a bedroom with an en-suite bathroom, three more bedrooms, a bathroom, and a separate toilet. Two bedrooms have access to the second balcony. The building's common areas include a **reception desk** as well as a storage room for bikes and baby strollers.

The interior is equipped with wooden laminate flooring, large-format tiles, insulated triple-glazed aluminum windows, a security steel entry door, wooden interior doors, intelligent LED lighting, built-in wardrobes. **Cooling** is ensured by central circulating units in the suspended ceilings in the apartment's halls. **Two garage parking spaces** and cellar are included. Deposit for common building charges and heating CZK 9000/month, electricity is paid separately.