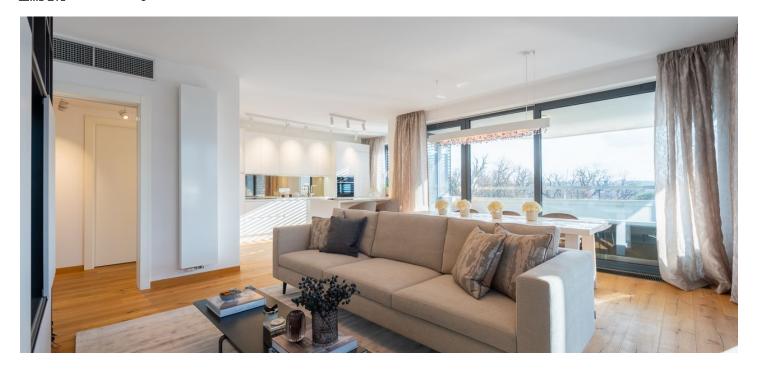

\* Area of the unit according to the Civil Code. The area consists of the sum total area of the entire unit bounded by perimeter walls.

This modern partially furnished 4-bedroom apartment with two balconies situated on the 4th floor of a new residential building designed by the Italian architect Porcellini to a very high standard and with an ideal location on a sunny slope, ensures utmost comfortable living with pleasant green views. The Hřebenky area is one of the most sought-after residential locations in Prague due to its tranquility thanks to minimal traffic and easy reach of Prague's center, complete with all services. Quick access to several prestigious international schools and wide range of leisure time activities in the nearby Ladronka and Petřín parks.

The interior consists of an entry hall, a central hall connected to the living room with a fully equipped kitchen and balcony, a bedroom with an en-suite bathroom, three more bedrooms, a bathroom, and a separate toilet. Two bedrooms have access to the second balcony. The building's common areas include a **reception desk** as well as a storage room for bikes and baby strollers.

The interior is equipped with wooden laminate flooring, large-format tiles, insulated triple-glazed aluminum windows, a security steel entry door, wooden interior doors, intelligent LED lighting, built-in wardrobes. **Cooling** is ensured by central circulating units in the suspended ceilings in the apartment's halls. **Two garage parking spaces** and cellar are included. Deposit for common building charges and heating CZK 9000/month, electricity is paid separately.