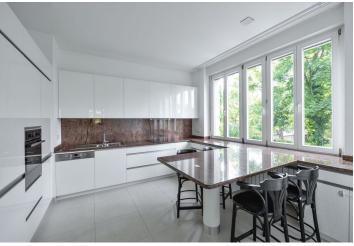

The main floor is 150 m² with 2 bedrooms, a 45 m² living room with fireplace, dining area, fully equipped well designed eat-in kitchen with granite counters, lots of windows and light, plenty of cabinet space, 2 en-suite bathrooms (bath tub, sink, toilet), and additional guest toilet. Downstairs are 2 bedrooms, a family room, shower bathroom with toilet, walk-in closet, and garden access. Upper and lower ground floor.

Parquet and tile floors, built-in storage, security door, security blinds, bars on windows, built-in kitchen appliances, audio entry phone. Deposit for building and garden maintenance and cleaning, garbage, water and heat for the building and the apartments is CZK 9,000/month. The electricity will be transferred to the tenant.