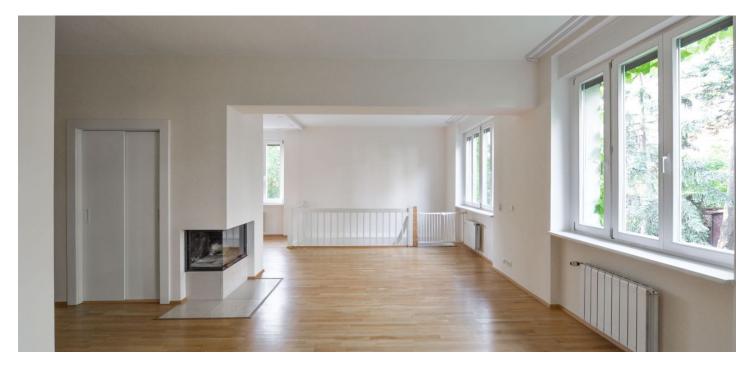

\* Area of the unit according to the Civil Code. The area consists of the sum total area of the entire unit bounded by perimeter walls.

Nicely finished reconstructed 4-bedroom 3-bathroom duplex flat in a classic 1930s' renovated villa with a large landscaped garden in one of the most prestigious residential areas of Prague. Quiet green location convenient to the international schools, the airport and the city center.

The main floor is 150 m² with 2 bedrooms, a 45 m² living room with fireplace, dining area, fully equipped well designed eat-in kitchen with granite counters, lots of windows and light, plenty of cabinet space, 2 en-suite bathrooms (bath tub, sink, toilet), and additional guest toilet. Downstairs are 2 bedrooms, a family room, shower bathroom with toilet, walk-in closet, and garden access. Upper and lower ground floor.