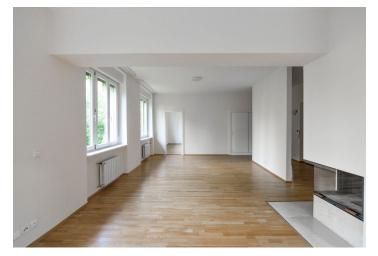

\* Area of the unit according to the Civil Code. The area consists of the sum total area of the entire unit bounded by perimeter walls.

Nicely finished reconstructed 4-bedroom 3-bathroom duplex flat in a classic 1930s' renovated villa with a large landscaped garden in one of the most prestigious residential areas of Prague. Quiet green location convenient to the international schools, the airport and the city center.

The main floor is 150 m² with 2 bedrooms, a 45 m² living room with fireplace, dining area, fully equipped well designed eat-in kitchen with granite counters, lots of windows and light, plenty of cabinet space, 2 en-suite bathrooms (bath tub, sink, toilet), and additional guest toilet. Downstairs are 2 bedrooms, a family room, shower bathroom with toilet, walk-in closet, and garden access. Upper and lower ground floor.