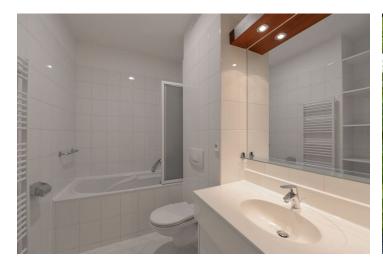

The main floor is 150 m² with 2 bedrooms, a 45 m² living room with fireplace, dining area, fully equipped well designed eat-in kitchen with granite counters, lots of windows and light, plenty of cabinet space, 2 en-suite bathrooms (bath tub, sink, toilet), and additional guest toilet. Downstairs are 2 bedrooms, a family room, shower bathroom with toilet, walk-in closet, and garden access. Upper and lower ground floor.