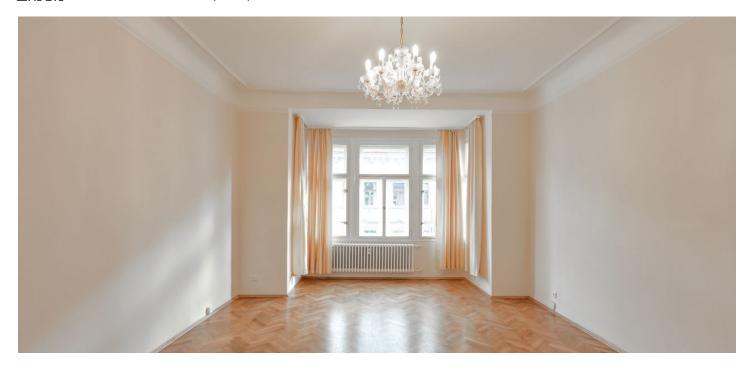

\* Area of the unit according to the Civil Code. The area consists of the sum total area of the entire unit bounded by perimeter walls.

This renovated 1-bedroom apartment is set on the fourth floor of a refurbished historic corner building with beautifully preserved original architectural features and a grand entrance. Situated in an attractive area of the popular Vinohrady residential neighborhood, just steps from the Vinohrady Theater. Located about 3 minutes from the lovely Riegrovy sady park and Náměstí Míru metro station and trams, with full amenities within easy reach and within walking distance of Wenceslas Square.

The apartment features a large entrance hall with a fully fitted open plan kitchen, a living room with bay windows, a bedroom, a walk-through **clothes closet**, and a bathroom with a bathtub and a toilet.

Airy rooms, **solid wood parquet floors**, vinyl floor, tiles, central heating, washer, dryer, dishwasher, induction cooktop, camera system in the building. Deposit for service charges, water and heating: CZK 3000/month. Electricity is billed separately.