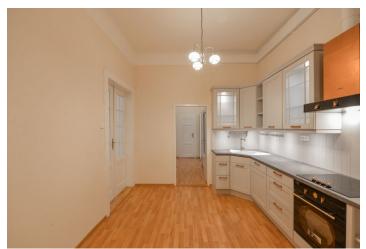

The apartment features a large entrance hall with a fully fitted open plan kitchen, a living room with bay windows, a bedroom, a walk-through **clothes closet**, and a bathroom with a bathtub and a toilet.

Airy rooms, **solid wood parquet floors**, vinyl floor, tiles, central heating, washer, dryer, dishwasher, induction cooktop, camera system in the building. Deposit for service charges, water and heating: CZK 3000/month. Electricity is billed separately.