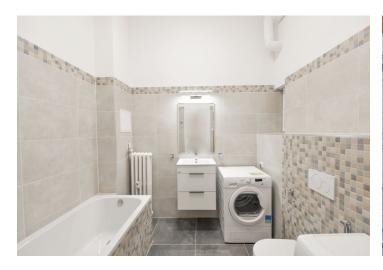

The apartment features a large entrance hall with a fully fitted open plan kitchen, a living room with bay windows, a bedroom, a walk-through **clothes closet**, and a bathroom with a bathtub and a toilet.

Airy rooms, **solid wood parquet floors**, vinyl floor, tiles, central heating, washer, dryer, dishwasher, induction cooktop, camera system in the building. Deposit for service charges, water and heating: CZK 3000/month. Electricity is billed separately.