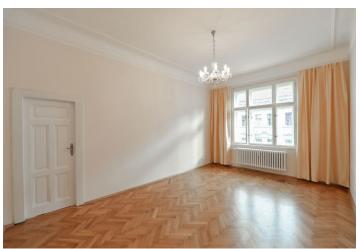

The apartment features a large entrance hall with a fully fitted open plan kitchen, a living room with bay windows, a bedroom, a walk-through **clothes closet**, and a bathroom with a bathtub and a toilet.

Airy rooms, **solid wood parquet floors**, vinyl floor, tiles, central heating, washer, dryer, dishwasher, induction cooktop, camera system in the building. Deposit for service charges, water and heating: CZK 3000/month. Electricity is billed separately.