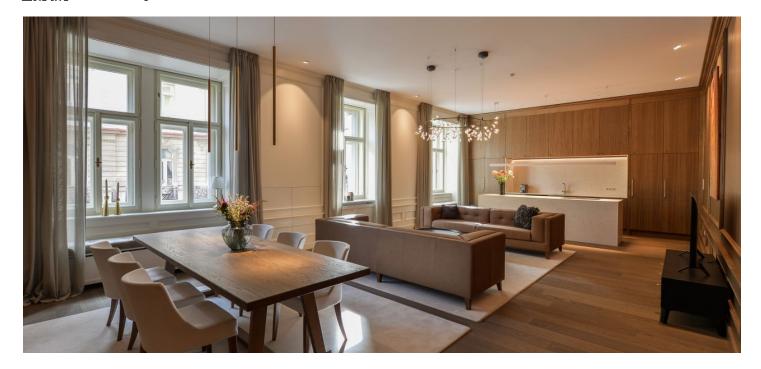

A spacious living room (65 sq. m.) with an open plan kitchen and dining area provides a meeting place for family and friends. The relaxation area consists of 2 bedrooms, one with a south-facing balcony. Both bedrooms have a private bathroom; there is also a guest toilet accessible from the entrance hall.

Cozy interior with an impressive quality of carefully selected materials. The floors are oak (brushed oil) as well as the paneling; bathrooms are decorated with screed surfaces, large-format slim Del Conca Boutique Armani tiles and Alape, Duravit, Paffoni, Kaldewei, or Hüppe sanitary ware. The kitchen is equipped with built-in Bora and AEG appliances and worktop and Brac limestone tiles. The furniture is custom-made or selected in the Konsepti showroom, decorated with handcrafted Baccman & Berglund handles. Designer light fixtures are by the Moooi, Foscarini, and Modular brands. The Toshiba air-conditioning system ensures an optimum temperature even on hot days.