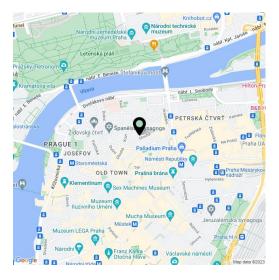

The historic building is located near the U Salvátora Evangelical Church, the Catholic Church of the Holy Spirit, and the Spanish Synagogue, near **Old Town Square and Pařížská Avenue**. The surrounding area offers a wide variety of restaurants of all possible cuisines, shops, including boutiques of world-renowned and Czech brands, as well as schools of all levels or medical services. The location is easily accessible by metro and tram. The nearby **Za Svatyněmi Garden** close to the St. Agnes Convent provides green spaces for relaxation.