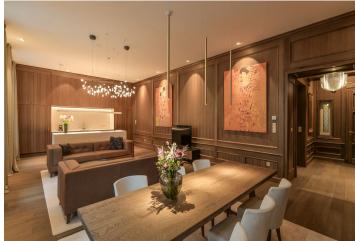

A spacious living room (65 sq. m.) with an open plan kitchen and dining area provides a meeting place for family and friends. The relaxation area consists of 2 bedrooms, one with a south-facing balcony. Both bedrooms have a private bathroom; there is also a guest toilet accessible from the entrance hall.

Cozy interior with an impressive quality of carefully selected materials. The floors are oak (brushed oil) as well as the paneling; bathrooms are decorated with screed surfaces, large-format slim Del Conca Boutique Armani tiles and Alape, Duravit, Paffoni, Kaldewei, or Hüppe sanitary ware. The kitchen is equipped with built-in Bora and AEG appliances and worktop and Brac limestone tiles. The furniture is custom-made or selected in the Konsepti showroom, decorated with handcrafted Baccman & Berglund handles. Designer light fixtures are by the Moooi, Foscarini, and Modular brands. The Toshiba air-conditioning system ensures an optimum temperature even on hot days.