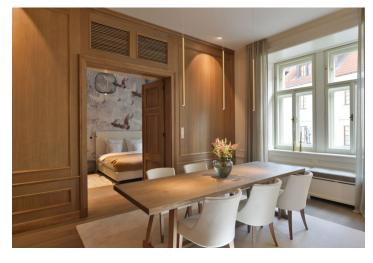

A spacious living room (65 sq. m.) with an open plan kitchen and dining area provides a meeting place for family and friends. The relaxation area consists of 2 bedrooms, one with a south-facing balcony. Both bedrooms have a private bathroom; there is also a guest toilet accessible from the entrance hall.

Cozy interior with an impressive quality of carefully selected materials. The floors are oak (brushed oil) as well as the paneling; bathrooms are decorated with screed surfaces, large-format slim Del Conca Boutique Armani tiles and Alape, Duravit, Paffoni, Kaldewei, or Hüppe sanitary ware. The kitchen is equipped with built-in Bora and AEG appliances and worktop and Brac limestone tiles. The furniture is custom-made or selected in the Konsepti showroom, decorated with handcrafted Baccman & Berglund handles. Designer light fixtures are by the Moooi, Foscarini, and Modular brands. The Toshiba air-conditioning system ensures an optimum temperature even on hot days.