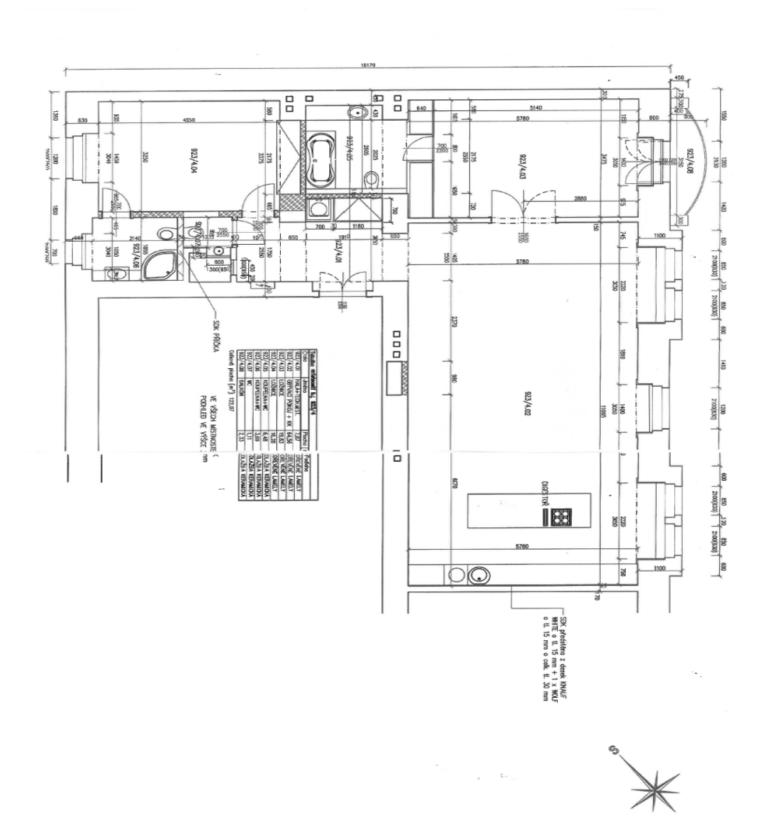

A spacious living room (65 sq. m.) with an open plan kitchen and dining area provides a meeting place for family and friends. The relaxation area consists of 2 bedrooms, one with a south-facing balcony. Both bedrooms have a private bathroom; there is also a guest toilet accessible from the entrance hall.

Interior 122.1 m², cellar.

In addition to regular property viewings, we also offer **real-time video viewings** via WhatsApp, FaceTime, Messenger, Skype, and other apps.

122 m², Prague 1, Staré Město, Dlouhá