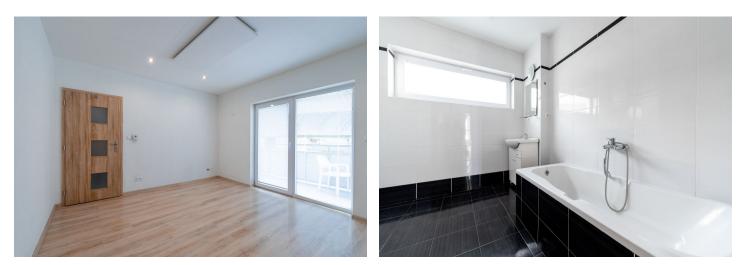

There are two separate impassable bedrooms, living room connected with kitchenette and bathroom with toilet. Both bedrooms have a **private balcony**.

The standard of the apartment are plastic windows, laminate flooring, plaster ceilings with spotlights, fully equipped modern kitchen in high gloss with appliances. The apartment has individually adjustable heating in each room thermostat. The apartment includes **two reserved parking spaces** in a closed yard with access to remote control. **Possibility of equipment**.