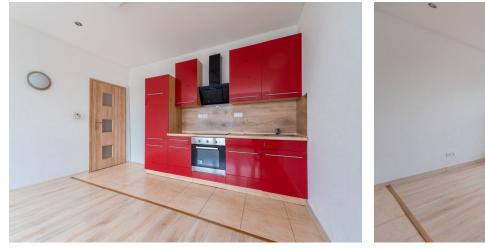

There are two separate impassable bedrooms, living room connected with kitchenette and bathroom with toilet. Both bedrooms have a **private balcony**.

The standard of the apartment are plastic windows, laminate flooring, plaster ceilings with spotlights, fully equipped modern kitchen in high gloss with appliances. The apartment has individually adjustable heating in each room thermostat. The apartment includes **two reserved parking spaces** in a closed yard with access to remote control. **Possibility of equipment**.