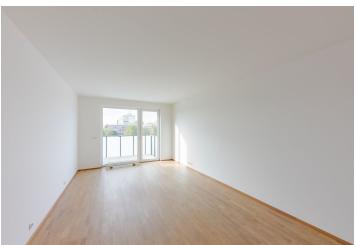

The floor area of the apartment is divided into a day and a rest zone. The main area consists of a living room with a balcony and a preparation for a kitchen, and in the quiet area there are 3 bedrooms, a bathroom (shower, bathtub, toilet, heated towel rail), and a separate toilet. Both sections are connected by an entrance hall.

The building was approved in 2018. Facilities include floating all-wood floors, ceramic tiles, plastic windows with insulated triple-glazed panes and exterior motorized blinds and a recuperation unit providing a clean air supply. Central heating. The apartment includes a garage parking space and a cellar storage unit.