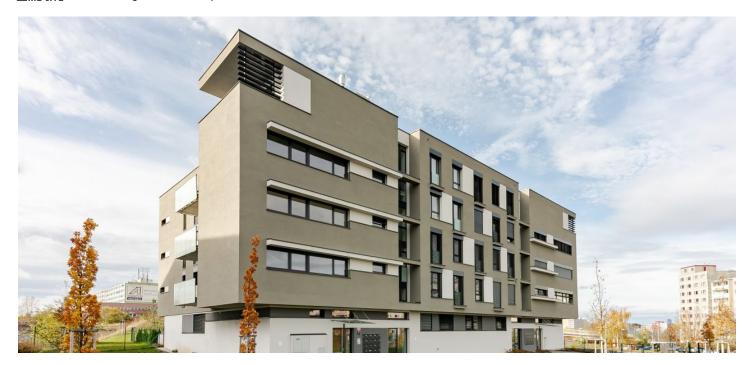

## Apartment Three-bedroom (4+kk)

Sold

91 m², Prague 5, Stodůlky, Mukařovského

## **Apartment Three-bedroom (4+kk)**

Sold

91 m², Prague 5, Stodůlky, Mukařovského

| Total area       | 95 m²   |
|------------------|---------|
| Floor area*      | 91 m²   |
| Balcony          | 4 m²    |
| Parking          | 350 000 |
| Garage           | Yes     |
| Cellar           | Yes     |
| PENB             | В       |
| Reference number | 35039   |

\* Area of the unit according to the Civil Code. The area consists of the sum total area of the entire unit bounded by perimeter walls.

This brand, new three-bedroom family apartment with a balcony is part of a modern residential project with an underground garage. It is strategically located in the Stodůlky neighborhood within walking distance of the Lužiny metro station, complete civic amenities, and parks.