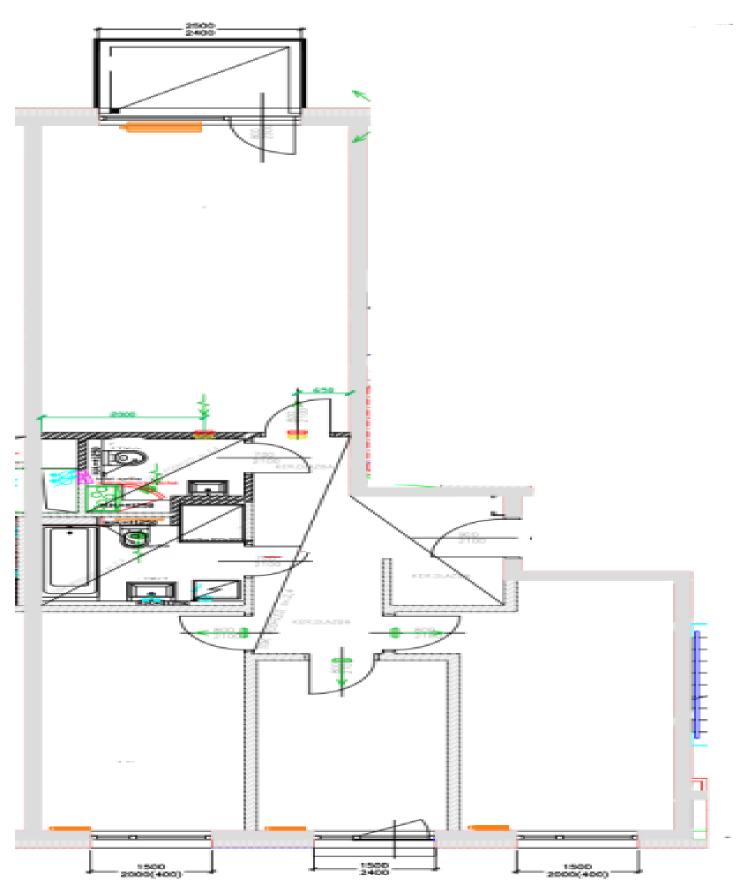

The floor area of the apartment is divided into a day and a rest zone. The main area consists of a living room with a balcony and a preparation for a kitchen, and in the quiet area there are 3 bedrooms, a bathroom (shower, bathtub, toilet, heated towel rail), and a separate toilet. Both sections are connected by an entrance hall.

Interior 91 m², balcony 4 m², cellar 2.3 m².

In addition to regular property viewings, we also offer real-time video viewings via WhatsApp, FaceTime, Messenger, Skype, and other apps.