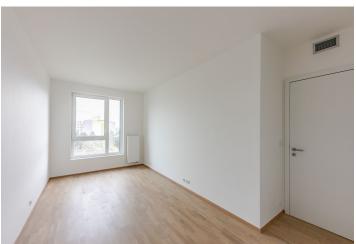

The floor area of the apartment is divided into a day and a rest zone. The main area consists of a living room with a balcony and a preparation for a kitchen, and in the quiet area there are 3 bedrooms, a bathroom (shower, bathtub, toilet, heated towel rail), and a separate toilet. Both sections are connected by an entrance hall.

The building was approved in 2018. Facilities include floating all-wood floors, ceramic tiles, plastic windows with insulated triple-glazed panes and exterior motorized blinds and a recuperation unit providing a clean air supply. Central heating. The apartment includes a garage parking space and a cellar storage unit.