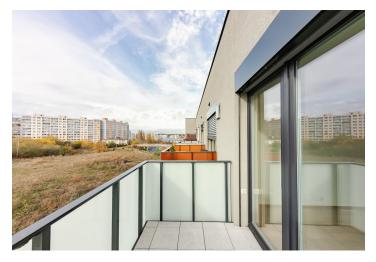

The floor area of the apartment is divided into a day and a rest zone. The main area consists of a living room with a balcony and a preparation for a kitchen, and in the quiet area there are 3 bedrooms, a bathroom (shower, bathtub, toilet, heated towel rail), and a separate toilet. Both sections are connected by an entrance hall.

Interior 91 m², balcony 4 m², cellar 2.3 m².

In addition to regular property viewings, we also offer real-time video viewings via WhatsApp, FaceTime, Messenger, Skype, and other apps.