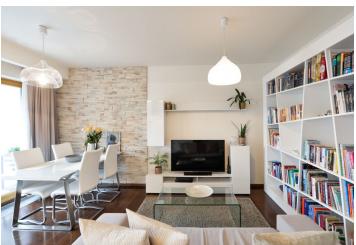

The interior features a living room with a fully fitted open plan kitchen and a south-east facing balcony, a master bedroom with an en-suite bathroom (bathtub with a shower screen, toilet), a second bedroom, a family bathroom (walk-in shower, toilet), a utility room, and an entrance hall with direct access to the lift and the staircase.