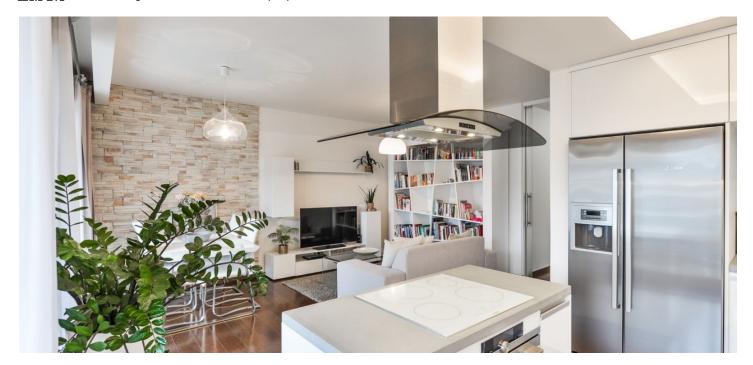

\* Area of the unit according to the Civil Code. The area consists of the sum total area of the entire unit bounded by perimeter walls.

Benefiting from views of the green Vltava riverbank, an 11 m² balcony and direct access from the lift, this is a high standard, fully furnished 2-bedroom 2-bathroom apartment on the fifth floor in the contemporary Vltava Residence with a reception, security and underground parking, just a few minute walk from Křižíkova metro station. Located on the Rohanský Island on the Vltava River, on the Prague 1 - Prague 8 divide, in the highly sought after Karlín neighborhood with rich amenities and quick access to the city center. There is a bike and jogging path next to the building, and a fitness / relaxation center and a golf course near by.

The interior features a living room with a fully fitted open plan kitchen and a south-east facing balcony, a master bedroom with an en-suite bathroom (bathtub with a shower screen, toilet), a second bedroom, a family bathroom (walk-in shower, toilet), a utility room, and an entrance hall with direct access to the lift and the staircase.

Wooden floors and windows, heated tiles in the bathrooms, built-in wardrobes, concrete worktop and premium Bosch and Siemens appliances in the kitchen, induction cooktop, pyrolytic oven, coffee machine, American type fridge, TV, video entry phone, wiring for air-conditioning and automatic external blinds, cellar. A garage parking space is included. Service charges, water and heating bills: CZK 5500/month. Electricity will be transferred to the tenant. Available from May 1, 2020.