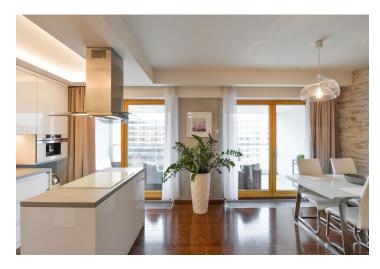

The interior features a living room with a fully fitted open plan kitchen and a south-east facing balcony, a master bedroom with an en-suite bathroom (bathtub with a shower screen, toilet), a second bedroom, a family bathroom (walk-in shower, toilet), a utility room, and an entrance hall with direct access to the lift and the staircase.

Wooden floors and windows, heated tiles in the bathrooms, built-in wardrobes, concrete worktop and premium Bosch and Siemens appliances in the kitchen, induction cooktop, pyrolytic oven, coffee machine, American type fridge, TV, video entry phone, wiring for air-conditioning and automatic external blinds, cellar. A garage parking space is included. Service charges, water and heating bills: CZK 5500/month. Electricity will be transferred to the tenant. Available from May 1, 2020.