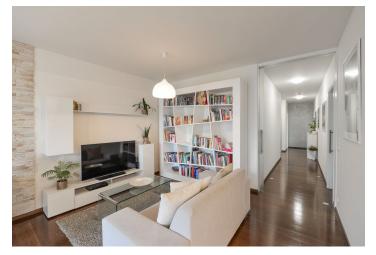

The interior features a living room with a fully fitted open plan kitchen and a south-east facing balcony, a master bedroom with an en-suite bathroom (bathtub with a shower screen, toilet), a second bedroom, a family bathroom (walk-in shower, toilet), a utility room, and an entrance hall with direct access to the lift and the staircase.