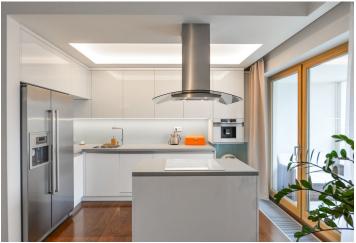

The interior features a living room with a fully fitted open plan kitchen and a south-east facing balcony, a master bedroom with an en-suite bathroom (bathtub with a shower screen, toilet), a second bedroom, a family bathroom (walk-in shower, toilet), a utility room, and an entrance hall with direct access to the lift and the staircase.

Wooden floors and windows, heated tiles in the bathrooms, built-in wardrobes, concrete worktop and premium Bosch and Siemens appliances in the kitchen, induction cooktop, pyrolytic oven, coffee machine, American type fridge, TV, video entry phone, wiring for air-conditioning and automatic external blinds, cellar. A garage parking space is included. Service charges, water and heating bills: CZK 5500/month. Electricity will be transferred to the tenant. Available from May 1, 2020.