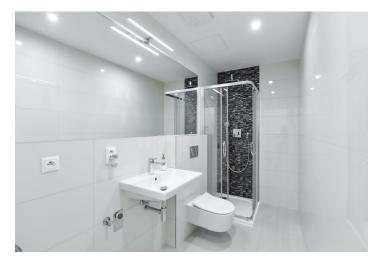

The interior includes a bedroom/living room with a study corner, a fully fitted open plan kitchen and access to the terrace facing the courtyard, a shower room with a toilet, and an entrance hall.

High ceilings, built-in wadrobes, and storage in the main room and the hall, hardwood floors, heated tiles, security entry door, electric heating, roller blinds, dishwasher, induction cooktop, combination oven, TV. Deposit for service charges and water: CZK 980/month. Electricity is billed separately.