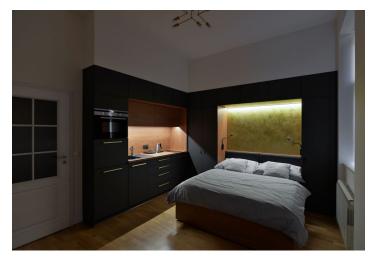

## Rented

This fully newly refurbished and furnished studio apartment with a terrace is on the third floor of a completely newly renovated historic building with grand entrance areas, preserved original features, and a new elevator, only a few steps from the French Institute. Centrally located just moments from Wenceslas Square with the Můstek and Muzeum metro stations, and rich amenities within easy reach. The attractive area boasts numerous cultural venues including theaters, cinemas, and music clubs, plus highend shops and boutiques, quality restaurants, bistros, cafes, and more. Located near the Main Prague Railway Station and the D1 highway connecting road.

The interior includes a bedroom/living room with a study corner, a fully fitted open plan kitchen and access to the terrace facing the courtyard, a shower room with a toilet, and an entrance hall.

High ceilings, built-in wadrobes, and storage in the main room and the hall, hardwood floors, heated tiles, security entry door, electric heating, roller blinds, dishwasher, induction cooktop, combination oven, TV. Deposit for service charges and water: CZK 980/month. Electricity is billed separately.