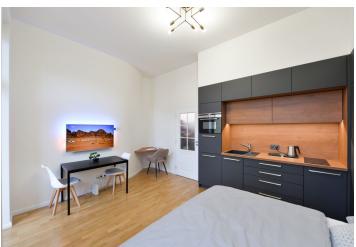

The interior includes a bedroom/living room with a study corner, a fully fitted open plan kitchen and access to the terrace facing the courtyard, a shower room with a toilet, and an entrance hall.

High ceilings, built-in wadrobes, and storage in the main room and the hall, hardwood floors, heated tiles, security entry door, electric heating, roller blinds, dishwasher, induction cooktop, combination oven, TV. Deposit for service charges and water: CZK 980/month. Electricity is billed separately.