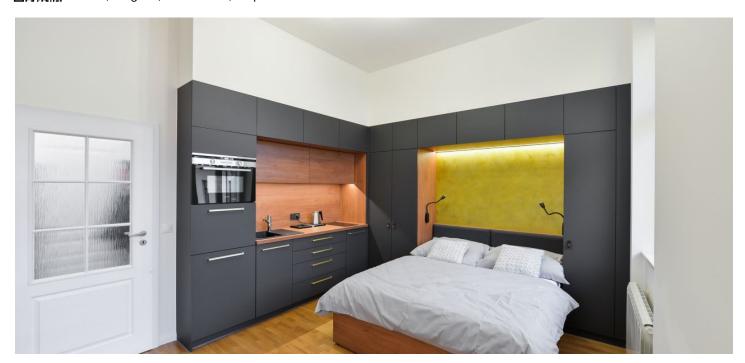

## Rented

This fully newly refurbished and furnished studio apartment with a terrace is on the third floor of a completely newly renovated historic building with grand entrance areas, preserved original features, and a new elevator, only a few steps from the French Institute. Centrally located just moments from Wenceslas Square with the Můstek and Muzeum metro stations, and rich amenities within easy reach. The attractive area boasts numerous cultural venues including theaters, cinemas, and music clubs, plus highend shops and boutiques, quality restaurants, bistros, cafes, and more. Located near the Main Prague Railway Station and the D1 highway connecting road.

The interior includes a bedroom/living room with a study corner, a fully fitted open plan kitchen and access to the terrace facing the courtyard, a shower room with a toilet, and an entrance hall.

High ceilings, built-in wadrobes, and storage in the main room and the hall, hardwood floors, heated tiles, security entry door, electric heating, roller blinds, dishwasher, induction cooktop, combination oven, TV. Deposit for service charges and water: CZK 980/month. Electricity is billed separately.