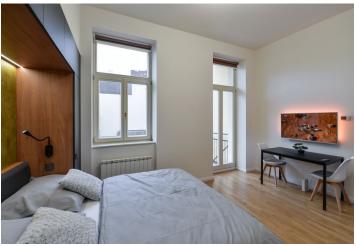

## Rented

This fully newly refurbished and furnished studio apartment with a terrace is on the third floor of a completely newly renovated historic building with grand entrance areas, preserved original features, and a new elevator, only a few steps from the French Institute. Centrally located just moments from Wenceslas Square with the Můstek and Muzeum metro stations, and rich amenities within easy reach. The attractive area boasts numerous cultural venues including theaters, cinemas, and music clubs, plus highend shops and boutiques, quality restaurants, bistros, cafes, and more. Located near the Main Prague Railway Station and the D1 highway connecting road.

The interior includes a bedroom/living room with a study corner, a fully fitted open plan kitchen and access to the terrace facing the courtyard, a shower room with a toilet, and an entrance hall.

High ceilings, built-in wadrobes, and storage in the main room and the hall, hardwood floors, heated tiles, security entry door, electric heating, roller blinds, dishwasher, induction cooktop, combination oven, TV. Deposit for service charges and water: CZK 980/month. Electricity is billed separately.