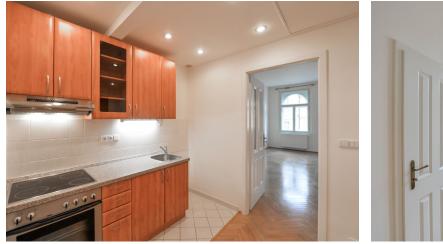

The apartment features a spacious living room with a dining area, a bedroom facing the courtyard, a windowed en-suite bathroom including a bathtub, a bidet and a toilet, a utility room, and an entrance hall with a fitted open kitchen and access to a **large attic storage space**.