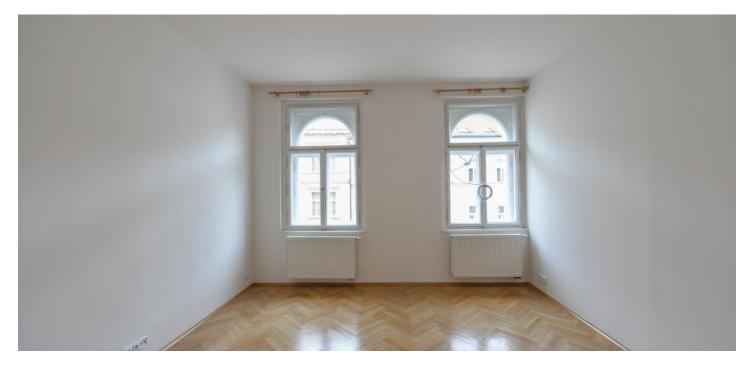

The apartment features a spacious living room with a dining area, a bedroom facing the courtyard, a windowed en-suite bathroom including a bathtub, a bidet and a toilet, a utility room, and an entrance hall with a fitted open kitchen and access to a **large attic storage space**.

**Solid wood parquet floors**, tiles, gas boiler, blackout blinds. Monthly deposit for service charges approx. CZK 1400. Utilities are billed separately.

\* Area of the unit according to the Civil Code. The area consists of the sum total area of the entire unit bounded by perimeter walls.