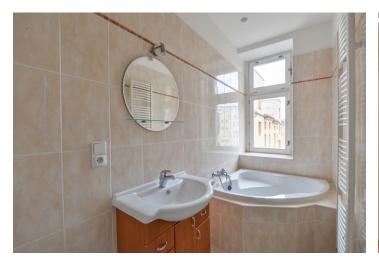

The apartment features a spacious living room with a dining area, a bedroom facing the courtyard, a windowed en-suite bathroom including a bathtub, a bidet and a toilet, a utility room, and an entrance hall with a fitted open kitchen and access to a **large attic storage space**.