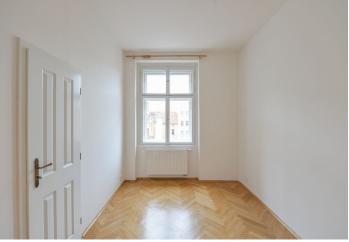

The apartment features a spacious living room with a dining area, a bedroom facing the courtyard, a windowed en-suite bathroom including a bathtub, a bidet and a toilet, a utility room, and an entrance hall with a fitted open kitchen and access to a **large attic storage space**.