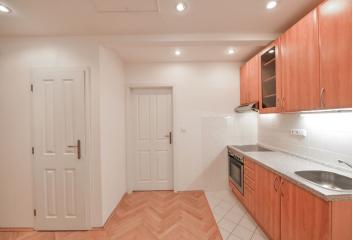

The apartment features a spacious living room with a dining area, a bedroom facing the courtyard, a windowed en-suite bathroom including a bathtub, a bidet and a toilet, a utility room, and an entrance hall with a fitted open kitchen and access to a **large attic storage space**.

**Solid wood parquet floors**, tiles, gas boiler, blackout blinds. Monthly deposit for service charges approx. CZK 1400. Utilities are billed separately.

\* Area of the unit according to the Civil Code. The area consists of the sum total area of the entire unit bounded by perimeter walls.