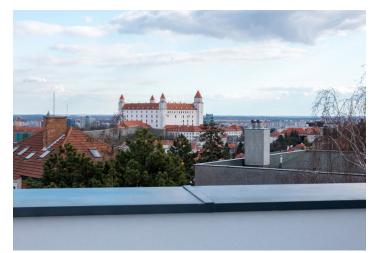

<sup>\*</sup> Area of the unit according to the Civil Code. The area consists of the sum total area of the entire unit bounded by perimeter walls.

This bright 3-bedroom penthouse with two large terraces with panoramic views of Slavín and Bratislava Castle is situated on the 3rd floor of a reconstructed residential building from the 1930s in a lucrative and quiet residential area near the castle.

The standard apartment in shell & core version consists of large-format aluminum windows with insulating 3-glass, an underfloor heating, an atypical glass security entrance door. Heating own gas boiler. The apartment can buy a parking space on the grassy paved area of the property in front of the house.