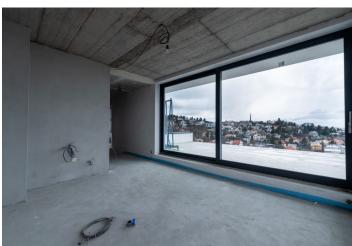

<sup>\*</sup> Area of the unit according to the Civil Code. The area consists of the sum total area of the entire unit bounded by perimeter walls.

This bright 3-bedroom penthouse with two large terraces with panoramic views of Slavín and Bratislava Castle is situated on the 3rd floor of a reconstructed residential building from the 1930s in a lucrative and quiet residential area near the castle.

The apartment consists of a bright living room with a kitchen, a dining area and an access to **2 spacious terraces** providing beautiful views of the landmarks of Bratislava. The second part of the apartment consists of **2** bedrooms, one with **a balcony**, **2 bathrooms** and an entrance hall with **a closet**.