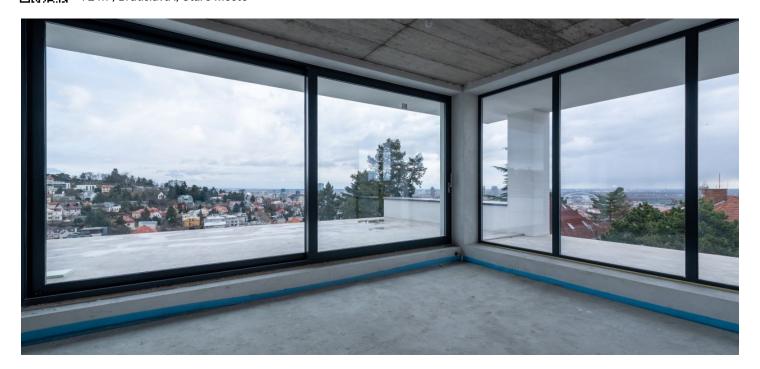

<sup>\*</sup> Area of the unit according to the Civil Code. The area consists of the sum total area of the entire unit bounded by perimeter walls.

This bright 3-bedroom penthouse with two large terraces with panoramic views of Slavín and Bratislava Castle is situated on the 3rd floor of a reconstructed residential building from the 1930s in a lucrative and quiet residential area near the castle.