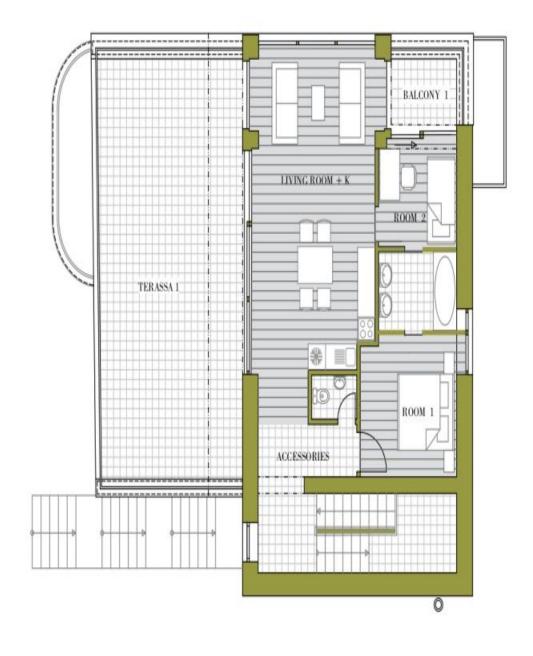

## **Apartment Two-bedroom (3+kk)**

Sold

72 m², Bratislava I, Staré Mesto

| Total area          | 121 m²                                                   |
|---------------------|----------------------------------------------------------|
| Floor area*         | 72 m²                                                    |
| Balcony             | 4 m²                                                     |
| Terrace             | 49 m²                                                    |
| Parking             | EUR 25,000 outdoor parking space available for purchase. |
| Garage              | Yes                                                      |
| Cellar              | -                                                        |
| PENB                | G                                                        |
| Reference number 35 |                                                          |

The apartment consists of a bright living room with a kitchen, a dining area and an access to **2 spacious terraces** providing beautiful views of the landmarks of Bratislava. The second part of the apartment consists of **2** bedrooms, one with **a balcony**, **2 bathrooms** and an entrance hall with **a closet**.

Construction is scheduled to be completed by the end of 2020. Part of the house will be an elevator, the completion of which is planned after acceptance.

Interior 72 m<sup>2</sup>, terrace and balcony 53 m<sup>2</sup> (49 m<sup>2</sup> + 4 m<sup>2</sup>)