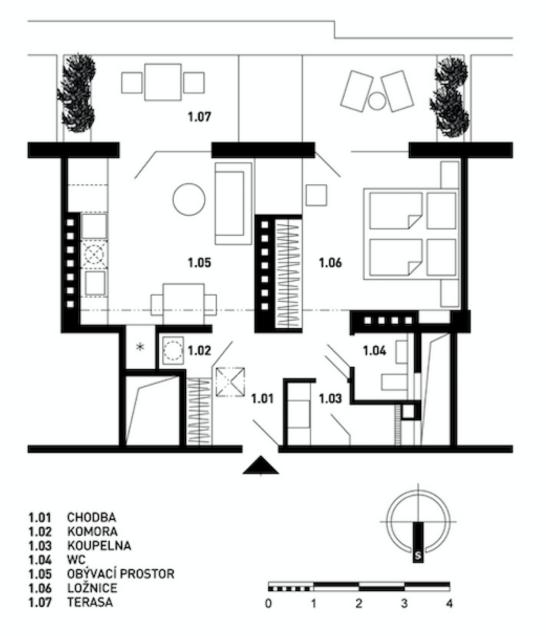

The layout consists of a living room with a fully equipped open plan kitchen, an **air-conditioned bedroom** with **built-in wardrobes**, a double-sided work corner, a bathroom with a shower, a guest toilet with a bidet shower, an entry hall with built-in wardrobes, and a utility room. **The terrace is accessible from both main rooms.** 

Large storage space above the entry hall, vinyl flooring, tiles, security entry door, central electric heating, **electric exterior blinds**, dishwasher, microwave, mosquito nets, southwest-facing terrace with plants, cellar, electronic entrance, shared storage on the mezzanine of the building. Common building charges, water, and heating approx. CZK 3,900 per month including the repair fund (for 2 persons).

Interior 42 m², terrace 18 m².

The apartment is currently rented until the end of August 2020 for a monthly rent of CZK 23,000.

In addition to regular property viewings, we also offer **real time video viewings** via WhatsApp, FaceTime, Messenger, Skype, and other apps.