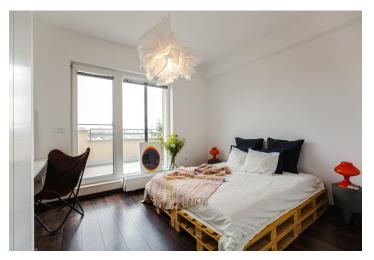

The layout consists of a living room with a fully equipped open plan kitchen, an **air-conditioned bedroom** with **built-in wardrobes**, a double-sided work corner, a bathroom with a shower, a guest toilet with a bidet shower, an entry hall with built-in wardrobes, and a utility room. **The terrace is accessible from both main rooms.** 