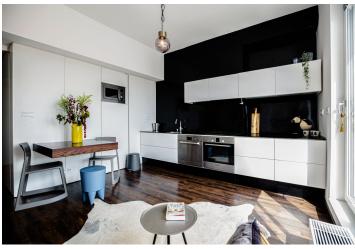

The layout consists of a living room with a fully equipped open plan kitchen, an **air-conditioned bedroom** with **built-in wardrobes**, a double-sided work corner, a bathroom with a shower, a guest toilet with a bidet shower, an entry hall with built-in wardrobes, and a utility room. **The terrace is accessible from both main rooms.** 

Large storage space above the entry hall, vinyl flooring, tiles, security entry door, central electric heating, **electric exterior blinds**, dishwasher, microwave, mosquito nets, southwest-facing terrace with plants, cellar, electronic entrance, shared storage on the mezzanine of the building. Common building charges, water, and heating approx. CZK 3,900 per month including the repair fund (for 2 persons).