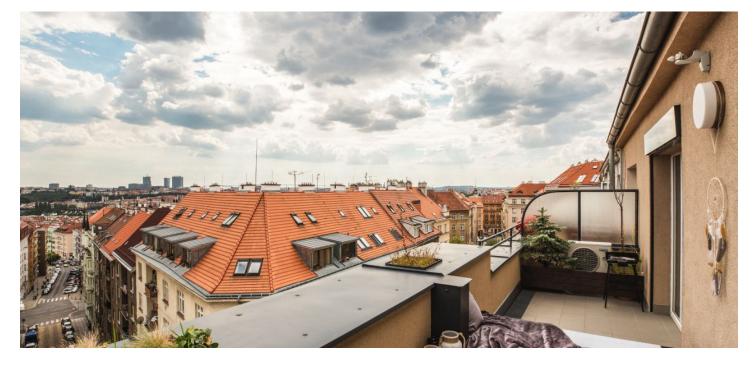

\* Area of the unit according to the Civil Code. The area consists of the sum total area of the entire unit bounded by perimeter walls.

This fully refurbished design apartment with an 18 sq. m. terrace is located on the topmost 6th floor of a renovated apartment building with a front garden and an elevator in a quiet residential area on the border of Vinohrady and Vršovice, a few minutes' walk from Heroldovy Sady Park and the park on Svatopluk Čech Square, or the iconic Krymská Street. The nice location with excellent amenities in the area and quick access to the city center is only a few minutes' walk from the Vršovické náměstí tram stop with direct access to the Náměstí Míru and I. P. Pavlova metro stations.

Large storage space above the entry hall, vinyl flooring, tiles, security entry door, central electric heating, **electric exterior blinds**, dishwasher, microwave, mosquito nets, southwest-facing terrace with plants, cellar, electronic entrance, shared storage on the mezzanine of the building. Common building charges, water, and heating approx. CZK 3,900 per month including the repair fund (for 2 persons).