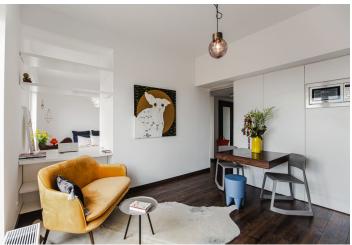

The layout consists of a living room with a fully equipped open plan kitchen, an **air-conditioned bedroom** with **built-in wardrobes**, a double-sided work corner, a bathroom with a shower, a guest toilet with a bidet shower, an entry hall with built-in wardrobes, and a utility room. **The terrace is accessible from both main rooms.** 

Large storage space above the entry hall, vinyl flooring, tiles, security entry door, central electric heating, **electric exterior blinds**, dishwasher, microwave, mosquito nets, southwest-facing terrace with plants, cellar, electronic entrance, shared storage on the mezzanine of the building. Common building charges, water, and heating approx. CZK 3,900 per month including the repair fund (for 2 persons).