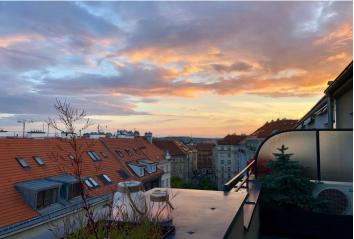

\* Area of the unit according to the Civil Code. The area consists of the sum total area of the entire unit bounded by perimeter walls.

This fully refurbished design apartment with an 18 sq. m. terrace is located on the topmost 6th floor of a renovated apartment building with a front garden and an elevator in a quiet residential area on the border of Vinohrady and Vršovice, a few minutes' walk from Heroldovy Sady Park and the park on Svatopluk Čech Square, or the iconic Krymská Street. The nice location with excellent amenities in the area and quick access to the city center is only a few minutes' walk from the Vršovické náměstí tram stop with direct access to the Náměstí Míru and I. P. Pavlova metro stations.

The layout consists of a living room with a fully equipped open plan kitchen, an **air-conditioned bedroom** with **built-in wardrobes**, a double-sided work corner, a bathroom with a shower, a guest toilet with a bidet shower, an entry hall with built-in wardrobes, and a utility room. **The terrace is accessible from both main rooms.** 

Large storage space above the entry hall, vinyl flooring, tiles, security entry door, central electric heating, **electric exterior blinds**, dishwasher, microwave, mosquito nets, southwest-facing terrace with plants, cellar, electronic entrance, shared storage on the mezzanine of the building. Common building charges, water, and heating approx. CZK 3,900 per month including the repair fund (for 2 persons).