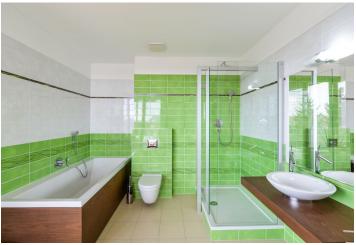

The apartment features a spacious living room with a dining area, a fully fitted open plan kitchen and a **terrace**, a master bedroom with built-in wardrobes and access to a corner **terrace**, and a second bedroom. There is a bathroom including a bathtub, a walk-in shower and a toilet, a utility room, and an entrance hall with built-in wardrobes and access to attic storage space.