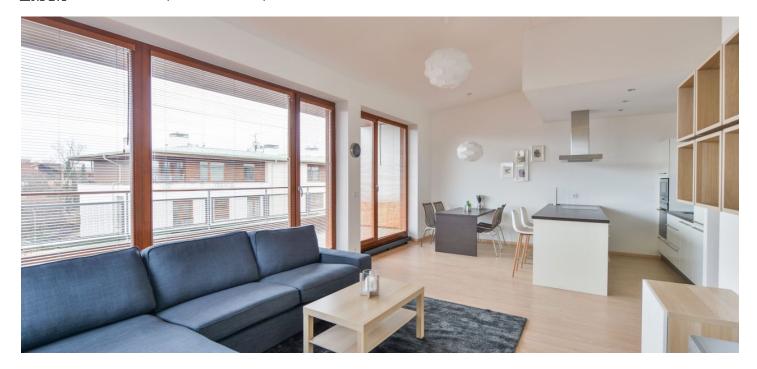

\* Area of the unit according to the Civil Code. The area consists of the sum total area of the entire unit bounded by perimeter walls.

Boasting 2 terraces (total of 30 m²), this semi furnished, fully air-conditioned 2-bedroom apartment is situated on the third topmost floor of a contemporary building with a lift and underground parking. Located in a quiet Dolní Břežany residential area near the ELI Research Center, with complete amenities, lots of greenery, ponds, children's and sports facilities, parks incl. a skate park, and an indoor swimming pool. Popular and dynamically developing community within quick reach of Prague, with bus connections to metro.

The apartment features a spacious living room with a dining area, a fully fitted open plan kitchen and a **terrace**, a master bedroom with built-in wardrobes and access to a corner **terrace**, and a second bedroom. There is a bathroom including a bathtub, a walk-in shower and a toilet, a utility room, and an entrance hall with built-in wardrobes and access to attic storage space.

**Hardwood floors**, tiles, blinds, central heating, washing machine, dishwasher, induction cooktop, microwave oven, vacuum cleaner, garden furniture, **cellar**. A **garage parking** space is included. Monthly deposit for service charges and utilities in the amount of CZK 5,500 is billed separately.