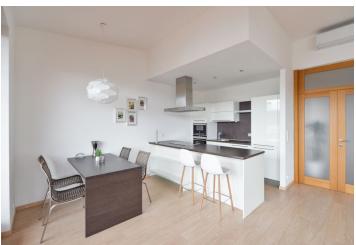

The apartment features a spacious living room with a dining area, a fully fitted open plan kitchen and a **terrace**, a master bedroom with built-in wardrobes and access to a corner **terrace**, and a second bedroom. There is a bathroom including a bathtub, a walk-in shower and a toilet, a utility room, and an entrance hall with built-in wardrobes and access to attic storage space.

**Hardwood floors**, tiles, blinds, central heating, washing machine, dishwasher, induction cooktop, microwave oven, vacuum cleaner, garden furniture, **cellar**. A **garage parking** space is included. Monthly deposit for service charges and utilities in the amount of CZK 5,500 is billed separately.