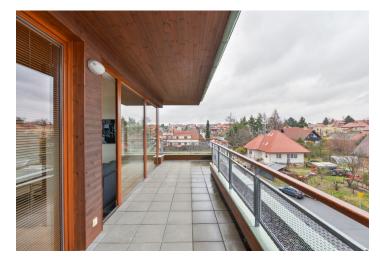

\* Area of the unit according to the Civil Code. The area consists of the sum total area of the entire unit bounded by perimeter walls.

Boasting 2 terraces (total of 30 m²), this semi furnished, fully air-conditioned 2-bedroom apartment is situated on the third topmost floor of a contemporary building with a lift and underground parking. Located in a quiet Dolní Břežany residential area near the ELI Research Center, with complete amenities, lots of greenery, ponds, children's and sports facilities, parks incl. a skate park, and an indoor swimming pool. Popular and dynamically developing community within quick reach of Prague, with bus connections to metro.

The apartment features a spacious living room with a dining area, a fully fitted open plan kitchen and a **terrace**, a master bedroom with built-in wardrobes and access to a corner **terrace**, and a second bedroom. There is a bathroom including a bathtub, a walk-in shower and a toilet, a utility room, and an entrance hall with built-in wardrobes and access to attic storage space.