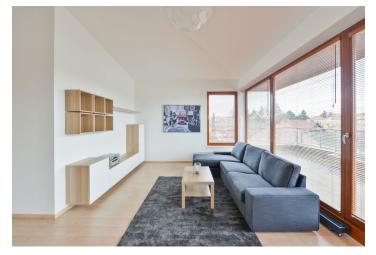

The apartment features a spacious living room with a dining area, a fully fitted open plan kitchen and a **terrace**, a master bedroom with built-in wardrobes and access to a corner **terrace**, and a second bedroom. There is a bathroom including a bathtub, a walk-in shower and a toilet, a utility room, and an entrance hall with built-in wardrobes and access to attic storage space.