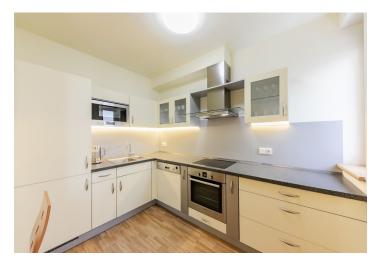

The interior features a living room with a fully fitted open plan kitchen, a dining area and a **balcony** facing the garden, a spacious bedroom with a fitted **walk-in closet**, a bathroom including a walk-in shower and a toilet, and an entrance hall.

Hardwood floors, tiles, security entry door, central heating, washer, dishwasher, microwave oven, basic kitchenware, TV, video entry phone, garden furniture, chip entry to the building. A garage parking space included. Deposit for service charges, water and heating: CZK 4,500/month. Electricity is paid extra.