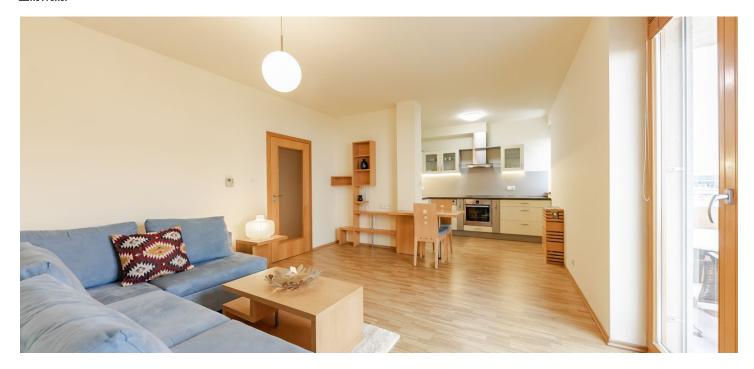

\* Area of the unit according to the Civil Code. The area consists of the sum total area of the entire unit bounded by perimeter walls.

This is a fully furnished 1-bedroom apartment with a balcony and nice green views, on the fifth floor of a modern residential building with a shared courtyard garden and underground parking. Located in a quiet street in a central part of Prague 5, near the Smíchov business zone, in an area with great access to the city center and full amenities within easy reach, within walking distance of Nový Smíchov shopping and entertainment center, Anděl metro station and trams, and the Na Knížecí bus terminal.

The interior features a living room with a fully fitted open plan kitchen, a dining area and a **balcony** facing the garden, a spacious bedroom with a fitted **walk-in closet**, a bathroom including a walk-in shower and a toilet, and an entrance hall.

Hardwood floors, tiles, security entry door, central heating, washer, dishwasher, microwave oven, basic kitchenware, TV, video entry phone, garden furniture, chip entry to the building. A garage parking space included. Deposit for service charges, water and heating: CZK 4,500/month. Electricity is paid extra.