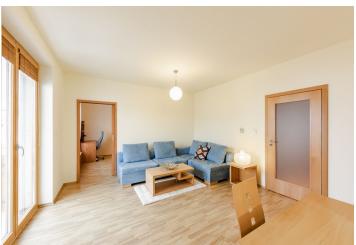

\* Area of the unit according to the Civil Code. The area consists of the sum total area of the entire unit bounded by perimeter walls.

This is a fully furnished 1-bedroom apartment with a balcony and nice green views, on the fifth floor of a modern residential building with a shared courtyard garden and underground parking. Located in a quiet street in a central part of Prague 5, near the Smíchov business zone, in an area with great access to the city center and full amenities within easy reach, within walking distance of Nový Smíchov shopping and entertainment center, Anděl metro station and trams, and the Na Knížecí bus terminal.

The interior features a living room with a fully fitted open plan kitchen, a dining area and a **balcony** facing the garden, a spacious bedroom with a fitted **walk-in closet**, a bathroom including a walk-in shower and a toilet, and an entrance hall.

Hardwood floors, tiles, security entry door, central heating, washer, dishwasher, microwave oven, basic kitchenware, TV, video entry phone, garden furniture, chip entry to the building. A garage parking space included. Deposit for service charges, water and heating: CZK 4,500/month. Electricity is paid extra.