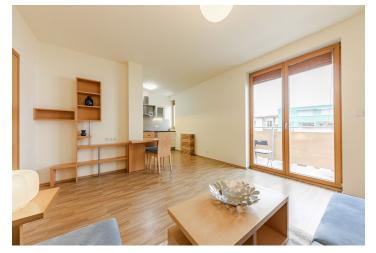

\* Area of the unit according to the Civil Code. The area consists of the sum total area of the entire unit bounded by perimeter walls.

This is a fully furnished 1-bedroom apartment with a balcony and nice green views, on the fifth floor of a modern residential building with a shared courtyard garden and underground parking. Located in a quiet street in a central part of Prague 5, near the Smíchov business zone, in an area with great access to the city center and full amenities within easy reach, within walking distance of Nový Smíchov shopping and entertainment center, Anděl metro station and trams, and the Na Knížecí bus terminal.

The interior features a living room with a fully fitted open plan kitchen, a dining area and a **balcony** facing the garden, a spacious bedroom with a fitted **walk-in closet**, a bathroom including a walk-in shower and a toilet, and an entrance hall.

Hardwood floors, tiles, security entry door, central heating, washer, dishwasher, microwave oven, basic kitchenware, TV, video entry phone, garden furniture, chip entry to the building. A garage parking space included. Deposit for service charges, water and heating: CZK 4,500/month. Electricity is paid extra.