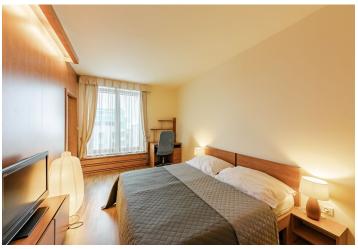

The interior features a living room with a fully fitted open plan kitchen, a dining area and a **balcony** facing the garden, a spacious bedroom with a fitted **walk-in closet**, a bathroom including a walk-in shower and a toilet, and an entrance hall.

Hardwood floors, tiles, security entry door, central heating, washer, dishwasher, microwave oven, basic kitchenware, TV, video entry phone, garden furniture, chip entry to the building. A garage parking space included. Deposit for service charges, water and heating: CZK 4,500/month. Electricity is paid extra.