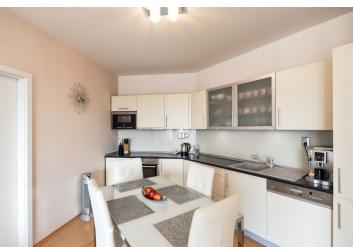

The unit located on the 5th (topmost) floor consists of a living room with a kitchen, a master bedroom with a private bathroom (with a toilet), 2 more bedrooms, a bathroom (with a toilet), a guest toilet, a hallway, and a walk-in wardrobe.

The current owners partially renovated the apartment in 2013. Facilities include plastic windows (French windows in the living room and master bedroom), floating floors, high-quality sanitary ware, Bosch kitchen appliances, or built-in wardrobes. Heating is from the central boiler room. The apartment comes with a closet on the same floor and 1 parking space in an automated parking system. There is also outdoor parking reserved only for residents with electronic access.