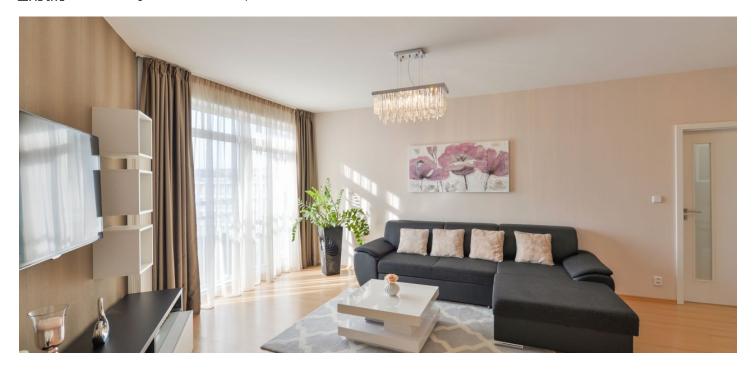

The unit located on the 5th (topmost) floor consists of a living room with a kitchen, a master bedroom with a private bathroom (with a toilet), 2 more bedrooms, a bathroom (with a toilet), a guest toilet, a hallway, and a walk-in wardrobe.

The current owners partially renovated the apartment in 2013. Facilities include plastic windows (French windows in the living room and master bedroom), floating floors, high-quality sanitary ware, Bosch kitchen appliances, or built-in wardrobes. Heating is from the central boiler room. The apartment comes with a closet on the same floor and 1 parking space in an automated parking system. There is also outdoor parking reserved only for residents with electronic access.