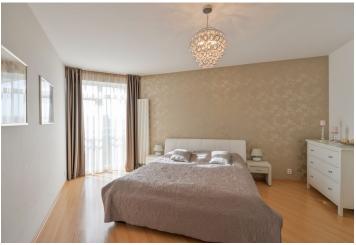

The unit located on the 5th (topmost) floor consists of a living room with a kitchen, a master bedroom with a private bathroom (with a toilet), 2 more bedrooms, a bathroom (with a toilet), a guest toilet, a hallway, and a walk-in wardrobe.

The current owners partially renovated the apartment in 2013. Facilities include plastic windows (French windows in the living room and master bedroom), floating floors, high-quality sanitary ware, Bosch kitchen appliances, or built-in wardrobes. Heating is from the central boiler room. The apartment comes with a closet on the same floor and 1 parking space in an automated parking system. There is also outdoor parking reserved only for residents with electronic access.