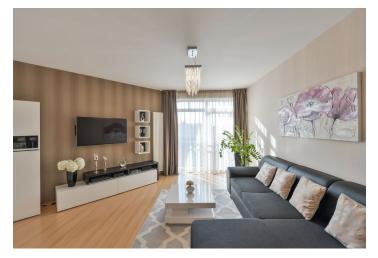

The unit located on the 5th (topmost) floor consists of a living room with a kitchen, a master bedroom with a private bathroom (with a toilet), 2 more bedrooms, a bathroom (with a toilet), a guest toilet, a hallway, and a walk-in wardrobe.

The current owners partially renovated the apartment in 2013. Facilities include plastic windows (French windows in the living room and master bedroom), floating floors, high-quality sanitary ware, Bosch kitchen appliances, or built-in wardrobes. Heating is from the central boiler room. The apartment comes with a closet on the same floor and 1 parking space in an automated parking system. There is also outdoor parking reserved only for residents with electronic access.