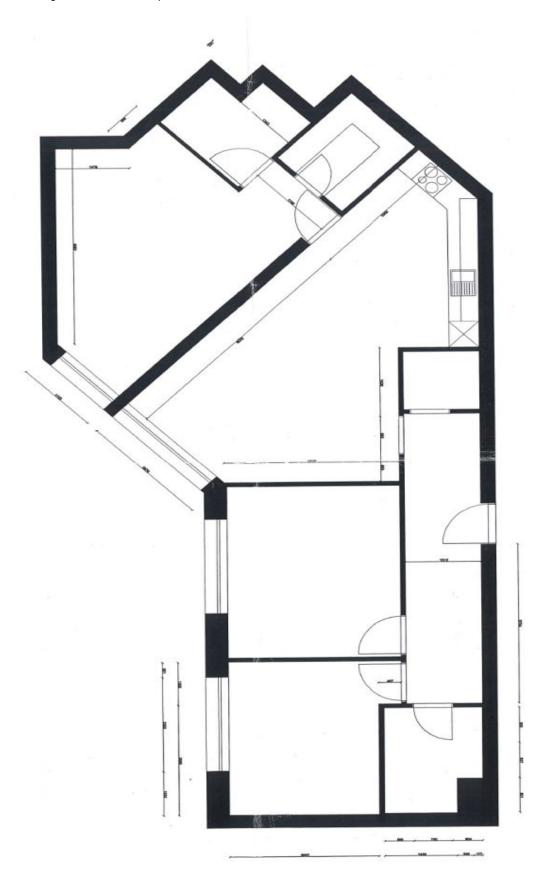

The unit located on the 5th (topmost) floor consists of a living room with a kitchen, a master bedroom with a private bathroom (with a toilet), 2 more bedrooms, a bathroom (with a toilet), a guest toilet, a hallway, and a walk-in wardrobe.

Interior 100.5 m<sup>2</sup>, cellar 1.8 m<sup>2</sup>.

In addition to regular property viewings, we also offer **real time video viewings** via WhatsApp, FaceTime, Messenger, Skype, and other apps.