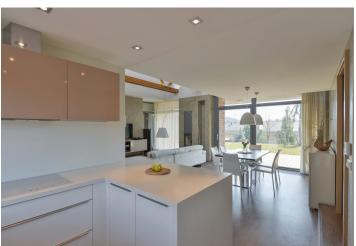

The layout consists of a living room connected with a kitchen, dining room, and garden terrace, 4 bedrooms, an upper gallery serving as a study, a wellness area with a sauna, 2 dressing rooms, a bathroom (with a toilet), a guest toilet, a hall, a laundry room, and a foyer with direct access to the double garage.

The bungalow from 2018 was created in cooperation with the Free Architects studio. Facilities include large floor-to-ceiling windows with exterior blinds, heated laminate flooring and tiles, a complete kitchen, and quality sanitary ware. Heating is by a gas condensing boiler. The south-facing garden is carefully maintained.