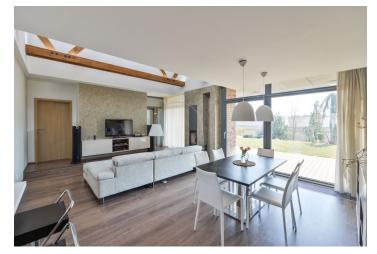

The layout consists of a living room connected with a kitchen, dining room, and garden terrace, 4 bedrooms, an upper gallery serving as a study, a wellness area with a sauna, 2 dressing rooms, a bathroom (with a toilet), a guest toilet, a hall, a laundry room, and a foyer with direct access to the double garage.

The bungalow from 2018 was created in cooperation with the Free Architects studio. Facilities include large floor-to-ceiling windows with exterior blinds, heated laminate flooring and tiles, a complete kitchen, and quality sanitary ware. Heating is by a gas condensing boiler. The south-facing garden is carefully maintained.