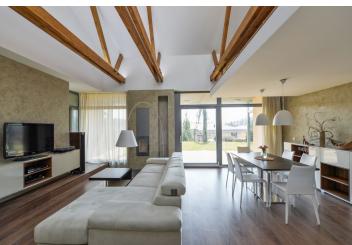

The layout consists of a living room connected with a kitchen, dining room, and garden terrace, 4 bedrooms, an upper gallery serving as a study, a wellness area with a sauna, 2 dressing rooms, a bathroom (with a toilet), a guest toilet, a hall, a laundry room, and a foyer with direct access to the double garage.

The bungalow from 2018 was created in cooperation with the Free Architects studio. Facilities include large floor-to-ceiling windows with exterior blinds, heated laminate flooring and tiles, a complete kitchen, and quality sanitary ware. Heating is by a gas condensing boiler. The south-facing garden is carefully maintained.