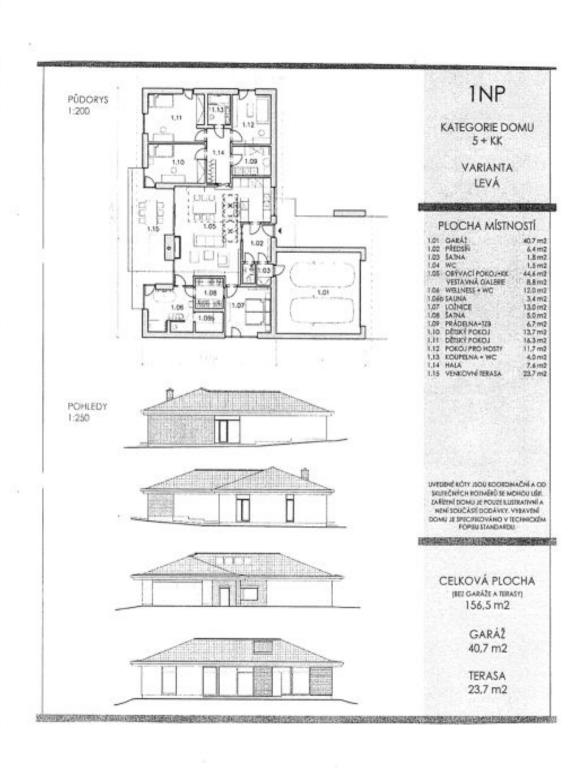

The layout consists of a living room connected with a kitchen, dining room, and garden terrace, 4 bedrooms, an upper gallery serving as a study, a wellness area with a sauna, 2 dressing rooms, a bathroom (with a toilet), a guest toilet, a hall, a laundry room, and a foyer with direct access to the double garage.

Interior 156.5  $m^2$ , terrace 23.7  $m^2$ , garage 40.7  $m^2$ , built-up area 265  $m^2$ , garden 960  $m^2$ , plot 1,225  $m^2$ .

In addition to regular property viewings, we also offer **real time video viewings** via WhatsApp, FaceTime, Messenger, Skype, and other apps.