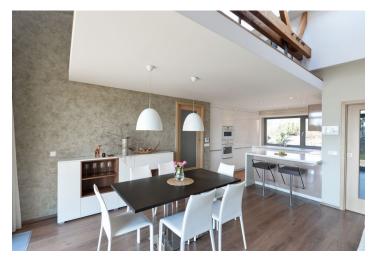

The layout consists of a living room connected with a kitchen, dining room, and garden terrace, 4 bedrooms, an upper gallery serving as a study, a wellness area with a sauna, 2 dressing rooms, a bathroom (with a toilet), a guest toilet, a hall, a laundry room, and a foyer with direct access to the double garage.

The bungalow from 2018 was created in cooperation with the Free Architects studio. Facilities include large floor-to-ceiling windows with exterior blinds, heated laminate flooring and tiles, a complete kitchen, and quality sanitary ware. Heating is by a gas condensing boiler. The south-facing garden is carefully maintained.