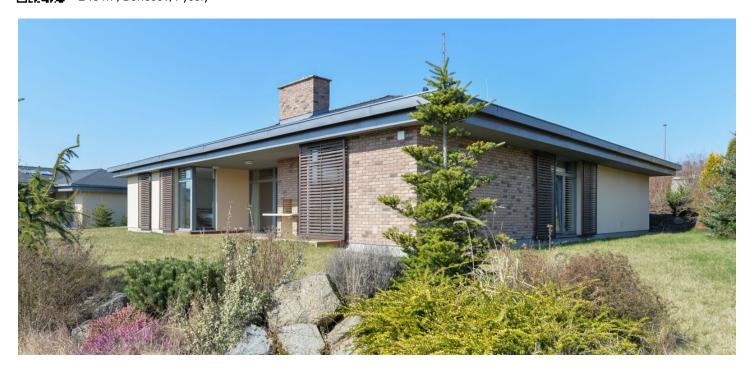

This quality newly built one-story family house with a sauna and views of the landscaped garden is part of the Loreta Homes residential complex set amongst greenery and close to a golf course. It stands in the pleasantly quiet and peaceful town of Pyšely, which is situated in the picturesque Sázava landscape.

The bungalow from 2018 was created in cooperation with the Free Architects studio. Facilities include large floor-to-ceiling windows with exterior blinds, heated laminate flooring and tiles, a complete kitchen, and quality sanitary ware. Heating is by a gas condensing boiler. The south-facing garden is carefully maintained.

The residential complex is located near a square, where there is a post office, a grocery store, a restaurant, or a library, and a kindergarten and elementary school are within walking distance. A wider range of civic amenities is in nearby Benešov or Říčany. The city is surrounded by several **nature parks** with many bike paths and hiking trails. Transport links are provided by buses. A train stop with links to Prague is 3 km away.