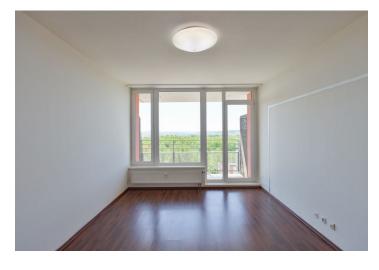

The apartment has a living room with a fully fitted open plan kitchen and a **balcony** providing far reaching views, two separate bedrooms, a bathroom with a bathtub and a toilet, a storage room, a utility room, and an entrance hall with built-in wardrobes.

Laminated floors, tiles, security entry door, central heating. The apartment can be furnished at a higher rent. **Garage parking** can be arranged. Deposit for service charges, water and heating: CZK 5500/month. Electricity is billed separately (transfer to the tenant).