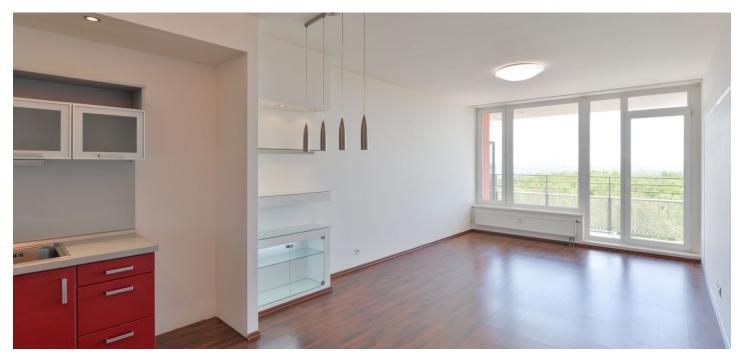

\* Area of the unit according to the Civil Code. The area consists of the sum total area of the entire unit bounded by perimeter walls.

Benefiting from a balcony and beautiful green views, this 2-bedroom apartment is on the 8th floor of a residential building from 2004, with 24/7 security, two lifts, camera system and underground parking. Set on the Trojský Hill, in a quiet location with ample greenery, full amenities within easy reach including the ZOO, Botanic Garden, the popular Šutka waterpark, and good connections to the city center - five minutes to Kobylisy metro station by bus.

The apartment has a living room with a fully fitted open plan kitchen and a **balcony** providing far reaching views, two separate bedrooms, a bathroom with a bathtub and a toilet, a storage room, a utility room, and an entrance hall with built-in wardrobes.

Laminated floors, tiles, security entry door, central heating. The apartment can be furnished at a higher rent. **Garage parking** can be arranged. Deposit for service charges, water and heating: CZK 5500/month. Electricity is billed separately (transfer to the tenant).