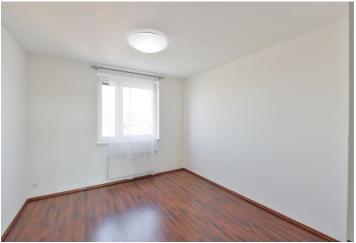

The apartment has a living room with a fully fitted open plan kitchen and a **balcony** providing far reaching views, two separate bedrooms, a bathroom with a bathtub and a toilet, a storage room, a utility room, and an entrance hall with built-in wardrobes.

Laminated floors, tiles, security entry door, central heating. The apartment can be furnished at a higher rent. **Garage parking** can be arranged. Deposit for service charges, water and heating: CZK 5500/month. Electricity is billed separately (transfer to the tenant).