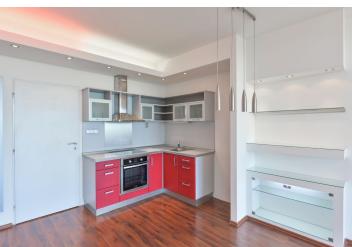

The apartment has a living room with a fully fitted open plan kitchen and a **balcony** providing far reaching views, two separate bedrooms, a bathroom with a bathtub and a toilet, a storage room, a utility room, and an entrance hall with built-in wardrobes.

Laminated floors, tiles, security entry door, central heating. The apartment can be furnished at a higher rent. **Garage parking** can be arranged. Deposit for service charges, water and heating: CZK 5500/month. Electricity is billed separately (transfer to the tenant).