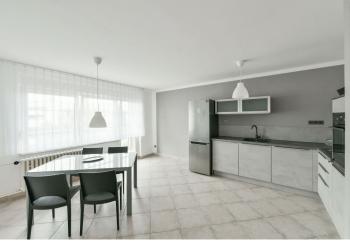

The interior features a brand new fully fitted kitchen with a dining area and an **enclosed balcony** facing the quiet street, a living room with a study area, and two bedrooms facing the garden - one also with an **enclosed balcony**. There is a shower room, a separate toilet, and an entrance hall.

Large windows, tiles, external blinds, central heating, dishwasher, TV. Monthly deposit for service charges, water and heating: CZK 4000. Electricity will be transferred to the tenant.

Svoboda & Williams s.r.o. info@svoboda-williams.com www.svoboda-williams.com Prague +420 257 328 281 +420 724 551 238