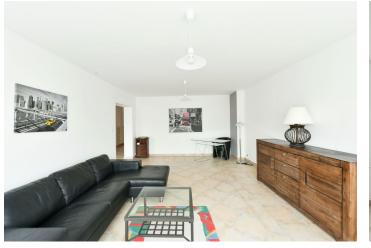

Boasting close proximity to the Hvězda Park, this is a furnished 2-bedroom apartment with 2 enclosed balconies, on the first floor of a townhouse in a quiet and green residential neighborhood in Bílá Hora, Prague 6. Located just moments from the Hvězda Summer Castle and Park, close to Šárka and Ladronka Parks, within easy reach of the airport and international schools. Good access to amenities and the city center (trams, buses), just a few stops to the Petřiny metro station, line A.

The interior features a brand new fully fitted kitchen with a dining area and an **enclosed balcony** facing the quiet street, a living room with a study area, and two bedrooms facing the garden - one also with an **enclosed balcony**. There is a shower room, a separate toilet, and an entrance hall.

Large windows, tiles, external blinds, central heating, dishwasher, TV. Monthly deposit for service charges, water and heating: CZK 4000. Electricity will be transferred to the tenant.

Svoboda & Williams s.r.o. info@svoboda-williams.com www.svoboda-williams.com Prague +420 257 328 281 +420 724 551 238