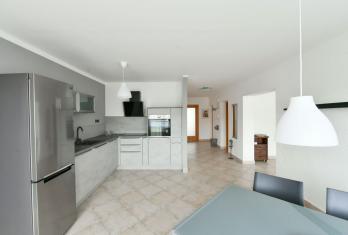

The interior features a brand new fully fitted kitchen with a dining area and an **enclosed balcony** facing the quiet street, a living room with a study area, and two bedrooms facing the garden - one also with an **enclosed balcony**. There is a shower room, a separate toilet, and an entrance hall.