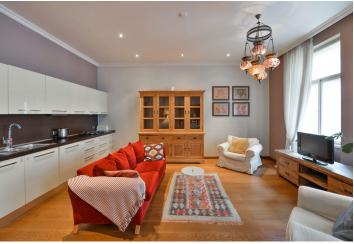

\* Size of the unit according to the Housing Act. The area consists of the sum total of the internal area of every room.

This completely refurbished and fully furnished 2-bedroom 2bathroom apartment is on the first floor of a fully renovated traditional residential building with a lift. Located in Smíchov, Prague 5, just moments from the Vltava riverbank and within walking distance of the Kinských Garden park, just a short tram stop from the Anděl metro station and the Nový Smíchov commercial and entertainment center. Complete amenities and services are available within easy reach, incl. the Na Knížecí bus terminal and the French School.

The interior features a living room with a fully fitted open plan kitchen and a dining area, a master bedroom with built-in wardrobes and an en-suite shower room, plus a second bedroom with built-in wardrobes. There is a family bathroom including a bathtub with a shower screen and a toilet, a separate guest toilet, and an entrance hall with built-in wardrobes and storage. Both bedrooms are facing the quiet green back yard.

High ceilings, large windows, quality hardwood floors (wallnut), tiles, teak furniture, security entry door, triple glazed windows, built-in storage, gas heating, washing machine, dishwasher, TV.