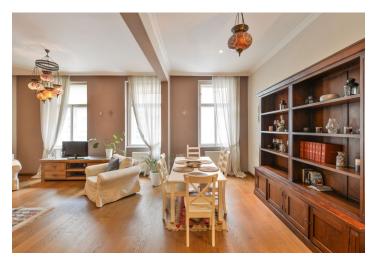

\* Size of the unit according to the Housing Act. The area consists of the sum total of the internal area of every room.

This completely refurbished and fully furnished 2-bedroom 2bathroom apartment is on the first floor of a fully renovated traditional residential building with a lift. Located in Smíchov, Prague 5, just moments from the Vltava riverbank and within walking distance of the Kinských Garden park, just a short tram stop from the Anděl metro station and the Nový Smíchov commercial and entertainment center. Complete amenities and services are available within easy reach, incl. the Na Knížecí bus terminal and the French School.

The interior features a living room with a fully fitted open plan kitchen and a dining area, a master bedroom with built-in wardrobes and an en-suite shower room, plus a second bedroom with built-in wardrobes. There is a family bathroom including a bathtub with a shower screen and a toilet, a separate guest toilet, and an entrance hall with built-in wardrobes and storage. Both bedrooms are facing the quiet green back yard.

High ceilings, large windows, quality hardwood floors (wallnut), tiles, teak furniture, security entry door, triple glazed windows, built-in storage, gas heating, washing machine, dishwasher, TV.