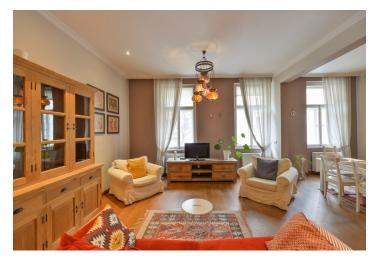

\* Size of the unit according to the Housing Act. The area consists of the sum total of the internal area of every room.

This completely refurbished and fully furnished 2-bedroom 2bathroom apartment is on the first floor of a fully renovated traditional residential building with a lift. Located in Smíchov, Prague 5, just moments from the Vltava riverbank and within walking distance of the Kinských Garden park, just a short tram stop from the Anděl metro station and the Nový Smíchov commercial and entertainment center. Complete amenities and services are available within easy reach, incl. the Na Knížecí bus terminal and the French School.

The interior features a living room with a fully fitted open plan kitchen and a dining area, a master bedroom with built-in wardrobes and an en-suite shower room, plus a second bedroom with built-in wardrobes. There is a family bathroom including a bathtub with a shower screen and a toilet, a separate guest toilet, and an entrance hall with built-in wardrobes and storage. Both bedrooms are facing the quiet green back yard.

High ceilings, large windows, quality hardwood floors (wallnut), tiles, teak furniture, security entry door, triple glazed windows, built-in storage, gas heating, washing machine, dishwasher, TV.