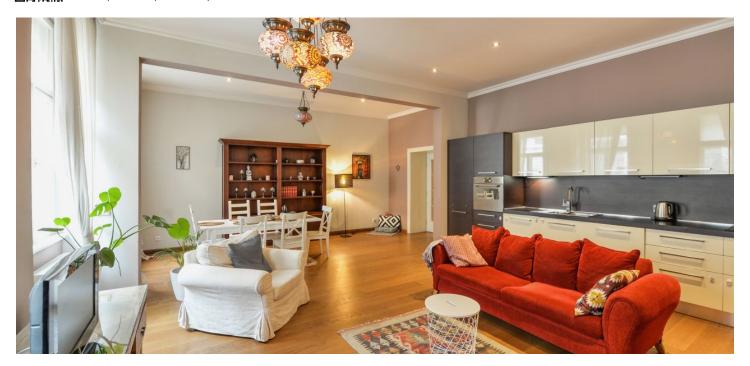

\* Size of the unit according to the Housing Act. The area consists of the sum total of the internal area of every room.

This completely refurbished and fully furnished 2-bedroom 2bathroom apartment is on the first floor of a fully renovated traditional residential building with a lift. Located in Smíchov, Prague 5, just moments from the Vltava riverbank and within walking distance of the Kinských Garden park, just a short tram stop from the Anděl metro station and the Nový Smíchov commercial and entertainment center. Complete amenities and services are available within easy reach, incl. the Na Knížecí bus terminal and the French School.

The interior features a living room with a fully fitted open plan kitchen and a dining area, a master bedroom with built-in wardrobes and an en-suite shower room, plus a second bedroom with built-in wardrobes. There is a family bathroom including a bathtub with a shower screen and a toilet, a separate guest toilet, and an entrance hall with built-in wardrobes and storage. Both bedrooms are facing the quiet green back yard.

High ceilings, large windows, quality hardwood floors (wallnut), tiles, teak furniture, security entry door, triple glazed windows, built-in storage, gas heating, washing machine, dishwasher, TV.