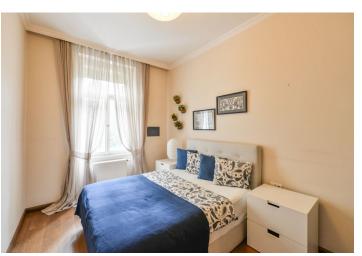

\* Size of the unit according to the Housing Act. The area consists of the sum total of the internal area of every room.

This completely refurbished and fully furnished 2-bedroom 2bathroom apartment is on the first floor of a fully renovated traditional residential building with a lift. Located in Smíchov, Prague 5, just moments from the Vltava riverbank and within walking distance of the Kinských Garden park, just a short tram stop from the Anděl metro station and the Nový Smíchov commercial and entertainment center. Complete amenities and services are available within easy reach, incl. the Na Knížecí bus terminal and the French School.

The interior features a living room with a fully fitted open plan kitchen and a dining area, a master bedroom with built-in wardrobes and an en-suite shower room, plus a second bedroom with built-in wardrobes. There is a family bathroom including a bathtub with a shower screen and a toilet, a separate guest toilet, and an entrance hall with built-in wardrobes and storage. Both bedrooms are facing the quiet green back yard.

High ceilings, large windows, quality hardwood floors (wallnut), tiles, teak furniture, security entry door, triple glazed windows, built-in storage, gas heating, washing machine, dishwasher, TV.