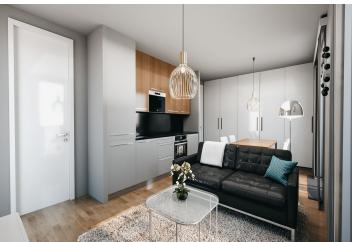

The apartment is situated on the 1st floor and consists of 2 bedroom, a living room with a preparation for a kitchen and access to a **sunny balcony** overlooking Devil's Mountain and its legendary ski jumps. There is also an entrance hall and a bathroom.

The apartment will be handed over finished to a quality standard, including Heth two-layer wooden floors, interior veneered doors with a clear height of 2,200 mm, a class III security entrance door, anthracite-colored plastic windows with insulated triple-glazed panes, or Kaldewei, Grohe, and Villeroy & Boch sanitary ware. Heating will be central, hot water will be provided by the apartment's own electric boiler with a 120l tank. It is necessary to buy a cellar unit, ideal for storing bikes, skis, and other sports or children's equipment. It is also possible to purchase one parking space with a connection to a charging station. The apartment building is wheelchair accessible and has an elevator. A restaurant and other services are located on the ground floor.