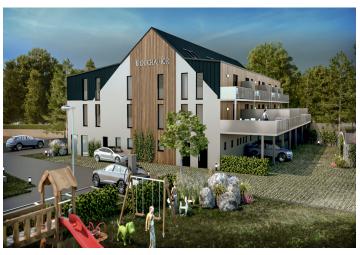

\* Area of the unit according to the Civil Code. The area consists of the sum total area of the entire unit bounded by perimeter walls.

This mountain apartment with a southwest-facing balcony and a parking space, suitable as a vacation home or investment opportunity, is part of the u Ducha Hor energy-efficient new building, which is currently being built in the very center of Harrachov, less than 200 meters from the cable car leading to Devil's Mountain and within easy reach of all services including a grocery store or pharmacy. Completion is scheduled for spring 2022.

The apartment is situated on the 1st floor and consists of 2 bedroom, a living room with a preparation for a kitchen and access to a **sunny balcony** overlooking Devil's Mountain and its legendary ski jumps. There is also an entrance hall and a bathroom.

The apartment will be handed over finished to a quality standard, including Heth two-layer wooden floors, interior veneered doors with a clear height of 2,200 mm, a class III security entrance door, anthracite-colored plastic windows with insulated triple-glazed panes, or Kaldewei, Grohe, and Villeroy & Boch sanitary ware. Heating will be central, hot water will be provided by the apartment's own electric boiler with a 120l tank. It is necessary to buy a cellar unit, ideal for storing bikes, skis, and other sports or children's equipment. It is also possible to purchase one parking space with a connection to a charging station. The apartment building is wheelchair accessible and has an elevator. A restaurant and other services are located on the ground floor.