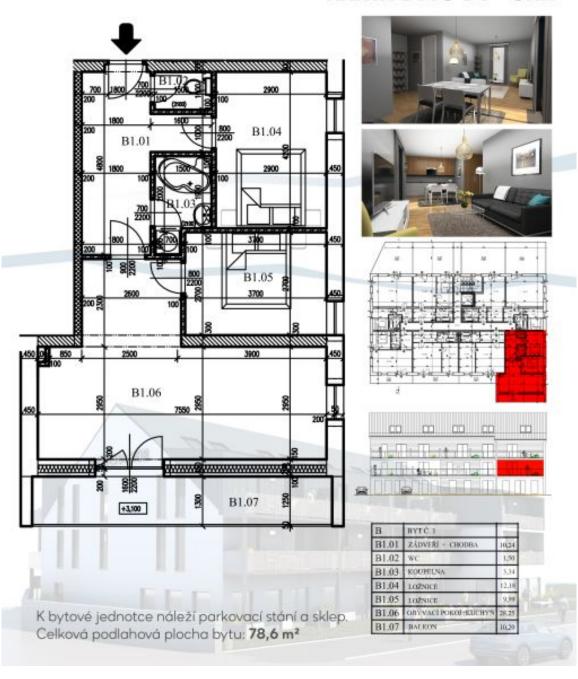

Total area 68.4 m², balcony 10.2 m², cellar 2m².

For more information about the project, visit  $\underline{\text{www.uduchahor.cz}}.$ 

In addition to regular property viewings, we also offer **real time video viewings** via WhatsApp, FaceTime, Messenger, Skype, and other apps.

## KARTA BYTU B1 - 3KK