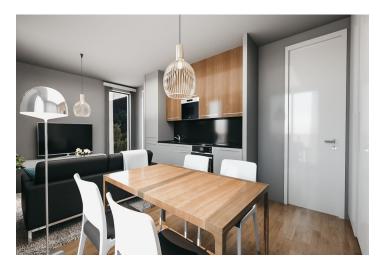

The apartment is situated on the 1st floor and consists of 2 bedroom, a living room with a preparation for a kitchen and access to a **sunny balcony** overlooking Devil's Mountain and its legendary ski jumps. There is also an entrance hall and a bathroom.

The apartment will be handed over finished to a quality standard, including Heth two-layer wooden floors, interior veneered doors with a clear height of 2,200 mm, a class III security entrance door, anthracite-colored plastic windows with insulated triple-glazed panes, or Kaldewei, Grohe, and Villeroy & Boch sanitary ware. Heating will be central, hot water will be provided by the apartment's own electric boiler with a 120l tank. It is necessary to buy a cellar unit, ideal for storing bikes, skis, and other sports or children's equipment. It is also possible to purchase one parking space with a connection to a charging station. The apartment building is wheelchair accessible and has an elevator. A restaurant and other services are located on the ground floor.