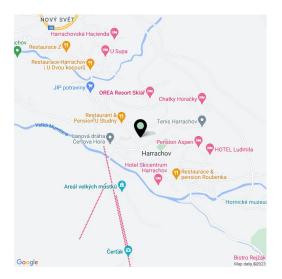

The ideal location in the center of Harrachov has easy access to shops, sports equipment rental places, restaurants, and cable cars. A road maintained in the winter months leads up to the building. This traditional mountain resort town provides great conditions for sports and relaxation year-round. Local attractions include a glass and ski museum and the **Mumlava waterfall.** Hiking and bike destinations, cross-country skiing trails, and a downhill ski slope are near the building. **Outdoor and indoor swimming pools**, a footbridge over the Mumlava River or the Anenské Valley, which is covered with **white crocus flowers** in spring, are just a short walk away.