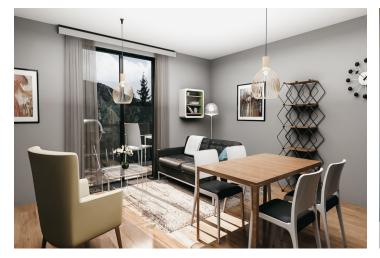

The apartment is situated on the 1st floor and consists of 2 bedroom, a living room with a preparation for a kitchen and access to a **sunny balcony** overlooking Devil's Mountain and its legendary ski jumps. There is also an entrance hall and a bathroom.

The apartment will be handed over finished to a quality standard, including Heth two-layer wooden floors, interior veneered doors with a clear height of 2,200 mm, a class III security entrance door, anthracite-colored plastic windows with insulated triple-glazed panes, or Kaldewei, Grohe, and Villeroy & Boch sanitary ware. Heating will be central, hot water will be provided by the apartment's own electric boiler with a 120l tank. It is necessary to buy a cellar unit, ideal for storing bikes, skis, and other sports or children's equipment. It is also possible to purchase one parking space with a connection to a charging station. The apartment building is wheelchair accessible and has an elevator. A restaurant and other services are located on the ground floor.