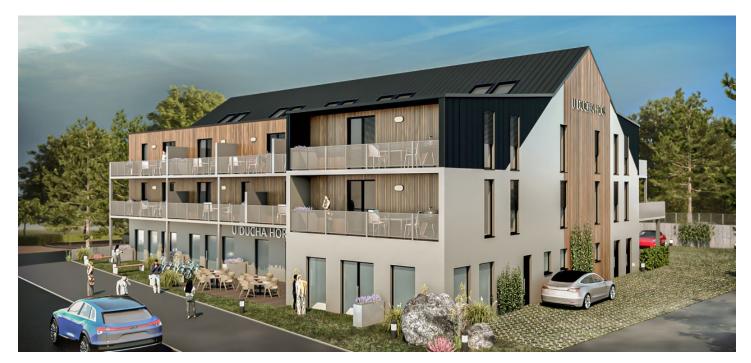

\* Area of the unit according to the Civil Code. The area consists of the sum total area of the entire unit bounded by perimeter walls.

This mountain apartment with a southwest-facing balcony and a parking space, suitable as a vacation home or investment opportunity, is part of the u Ducha Hor energy-efficient new building, which is currently being built in the very center of Harrachov, less than 200 meters from the cable car leading to Devil's Mountain and within easy reach of all services including a grocery store or pharmacy. Completion is scheduled for spring 2022.

The ideal location in the center of Harrachov has easy access to shops, sports equipment rental places, restaurants, and cable cars. A road maintained in the winter months leads up to the building. This traditional mountain resort town provides great conditions for sports and relaxation year-round. Local attractions include a glass and ski museum and the **Mumlava waterfall.** Hiking and bike destinations, cross-country skiing trails, and a downhill ski slope are near the building. **Outdoor and indoor swimming pools**, a footbridge over the Mumlava River or the Anenské Valley, which is covered with **white crocus flowers** in spring, are just a short walk away.