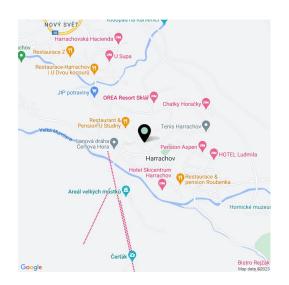

The ideal location in the center of Harrachov has easy access to shops, sports equipment rental places, restaurants, and cable cars. A road maintained in the winter months leads up to the building. This traditional mountain resort town provides great conditions for sports and relaxation year-round. Local attractions include a glass and ski museum and the **Mumlava waterfall.** Hiking and bike destinations, cross-country skiing trails, and a downhill ski slope are near the building. **Outdoor and indoor swimming pools,** a footbridge over the Mumlava River or the Anenské Valley, which is covered with **white crocus flowers** in spring, are just a short walk away.