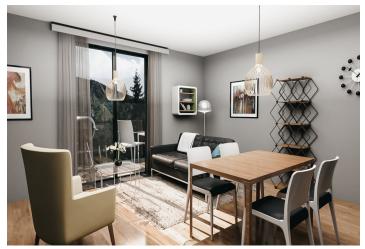

The apartment is situated on the 1st floor and consists of 1 bedroom, a living room with a preparation for a kitchen and access to a **sunny balcony** overlooking Devil's Mountain and its legendary ski jumps. There is also an entrance hall and a bathroom.

The apartment will be handed over finished to a **quality standard**, including Heth **two-layer wooden floors**, interior **veneered doors** with a clear height of 2,200 mm, a class III security entrance door, anthracite-colored plastic windows with insulated triple-glazed panes, or Kaldewei, Grohe, and Villeroy & Boch sanitary ware. Heating will be central, hot water will be provided by the apartment's own electric boiler with a 1201 tank. It is necessary to buy a cellar unit, ideal for storing bikes, skis, and other sports or children's equipment. It is also possible to purchase **one parking space** with a connection to a charging station. The apartment building is **wheelchair accessible** and has an **elevator**. A restaurant and other services are located on the ground floor.