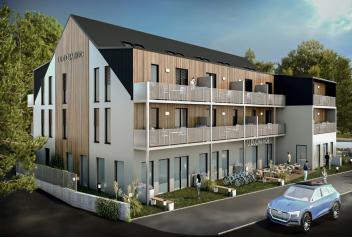

\* Area of the unit according to the Civil Code. The area consists of the sum total area of the entire unit bounded by perimeter walls.

This mountain apartment with a southwest-facing balcony and a parking space, suitable as a vacation home or investment opportunity, is part of the u Ducha Hor energy-efficient new building, which is currently being built in the very center of Harrachov, less than 200 meters from the cable car leading to Devil's Mountain and within easy reach of all services including a grocery store or pharmacy. Completion is scheduled for spring 2022.

The apartment is situated on the 1st floor and consists of 1 bedroom, a living room with a preparation for a kitchen and access to a **sunny balcony** overlooking Devil's Mountain and its legendary ski jumps. There is also an entrance hall and a bathroom.

The apartment will be handed over finished to a **quality standard**, including Heth **two-layer wooden floors**, interior **veneered doors** with a clear height of 2,200 mm, a class III security entrance door, anthracite-colored plastic windows with insulated triple-glazed panes, or Kaldewei, Grohe, and Villeroy & Boch sanitary ware. Heating will be central, hot water will be provided by the apartment's own electric boiler with a 1201 tank. It is necessary to buy a cellar unit, ideal for storing bikes, skis, and other sports or children's equipment. It is also possible to purchase **one parking space** with a connection to a charging station. The apartment building is **wheelchair accessible** and has an **elevator**. A restaurant and other services are located on the ground floor.