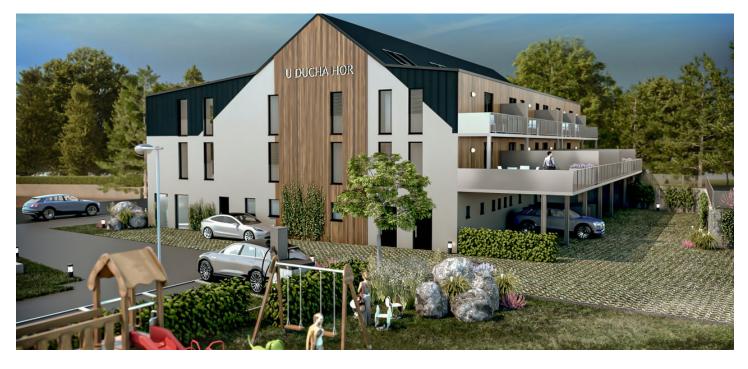

\* Area of the unit according to the Civil Code. The area consists of the sum total area of the entire unit bounded by perimeter walls.

This mountain apartment with a southwest-facing balcony and a parking space, suitable as a vacation home or investment opportunity, is part of the u Ducha Hor energy-efficient new building, which is currently being built in the very center of Harrachov, less than 200 meters from the cable car leading to Devil's Mountain and within easy reach of all services including a grocery store or pharmacy. Completion is scheduled for spring 2022.

The ideal location in the center of Harrachov has easy access to shops, sports equipment rental places, restaurants, and cable cars. A road maintained in the winter months leads up to the building. This traditional mountain resort town provides great conditions for sports and relaxation year-round. Local attractions include a glass and ski museum and the **Mumlava waterfall.** Hiking and bike destinations, cross-country skiing trails, and a downhill ski slope are near the building. **Outdoor and indoor swimming pools,** a footbridge over the Mumlava River or the Anenské Valley, which is covered with **white crocus flowers** in spring, are just a short walk away.