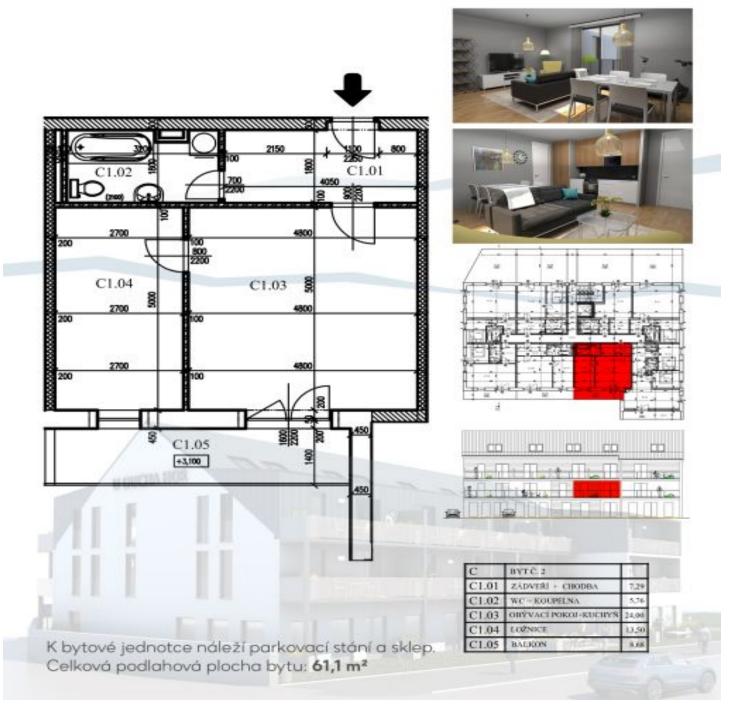

#### Apartment One-bedroom (2+kk)

52.4 m², Semily, Harrachov

| Total area       | 61 m²         |
|------------------|---------------|
| Floor area*      | 52 m²         |
| Balcony          | 9 m²          |
| Parking          | parking space |
| Cellar           | Yes           |
| PENB             | В             |
| Reference number | 35222         |

The apartment is situated on the 1st floor and consists of 1 bedroom, a living room with a preparation for a kitchen and access to a **sunny balcony** overlooking Devil's Mountain and its legendary ski jumps. There is also an entrance hall and a bathroom.

Total area 52.4 m², balcony 8.7 m², cellar 2m².

For more information about the project, visit www.uduchahor.cz.

In addition to regular property viewings, we also offer **real time video viewings** via WhatsApp, FaceTime, Messenger, Skype, and other apps.