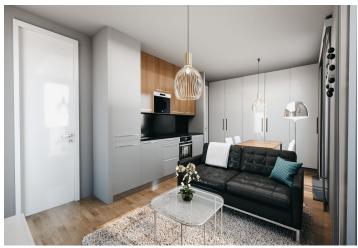

The apartment is situated on the 1st floor and consists of 1 bedroom, a living room with a preparation for a kitchen and access to a **sunny balcony** overlooking Devil's Mountain and its legendary ski jumps. There is also an entrance hall and a bathroom.

The apartment will be handed over finished to a **quality standard**, including Heth **two-layer wooden floors**, interior **veneered doors** with a clear height of 2,200 mm, a class III security entrance door, anthracite-colored plastic windows with insulated triple-glazed panes, or Kaldewei, Grohe, and Villeroy & Boch sanitary ware. Heating will be central, hot water will be provided by the apartment's own electric boiler with a 1201 tank. It is necessary to buy a cellar unit, ideal for storing bikes, skis, and other sports or children's equipment. It is also possible to purchase **one parking space** with a connection to a charging station. The apartment building is **wheelchair accessible** and has an **elevator**. A restaurant and other services are located on the ground floor.