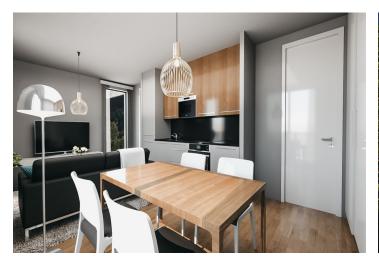

The apartment is situated on the 1st floor and consists of 1 bedroom, a living room with a preparation for a kitchen and access to a **sunny balcony** overlooking Devil's Mountain and its legendary ski jumps. There is also an entrance hall and a bathroom.

The apartment will be handed over finished to a **quality standard**, including Heth **two-layer wooden floors**, interior **veneered doors** with a clear height of 2,200 mm, a class III security entrance door, anthracite-colored plastic windows with insulated triple-glazed panes, or Kaldewei, Grohe, and Villeroy & Boch sanitary ware. Heating will be central, hot water will be provided by the apartment's own electric boiler with a 1201 tank. It is necessary to buy a cellar unit, ideal for storing bikes, skis, and other sports or children's equipment. It is also possible to purchase **one parking space** with a connection to a charging station. The apartment building is **wheelchair accessible** and has an **elevator**. A restaurant and other services are located on the ground floor.