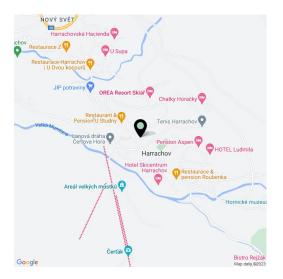

The ideal location in the center of Harrachov has easy access to shops, sports equipment rental places, restaurants, and cable cars. A road maintained in the winter months leads up to the building. This traditional mountain resort town provides great conditions for sports and relaxation year-round. Local attractions include a glass and ski museum and the **Mumlava waterfall.** Hiking and bike destinations, cross-country skiing trails, and a downhill ski slope are near the building. **Outdoor and indoor swimming pools**, a footbridge over the Mumlava River or the Anenské Valley, which is covered with **white crocus flowers** in spring, are just a short walk away.