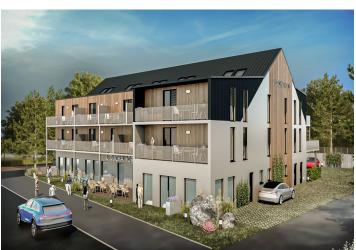

\* Area of the unit according to the Civil Code. The area consists of the sum total area of the entire unit bounded by perimeter walls.

This mountain apartment with a southwest-facing balcony and a parking space, suitable as a vacation home or investment opportunity, is part of the u Ducha Hor energy-efficient new building, which is currently being built in the very center of Harrachov, less than 200 meters from the cable car leading to Devil's Mountain and within easy reach of all services including a grocery store or pharmacy. Completion is scheduled for spring 2022.

The apartment is situated on the 1st floor and consists of 1 bedroom, a living room with a preparation for a kitchen and access to a **sunny balcony** overlooking Devil's Mountain and its legendary ski jumps. There is also an entrance hall and a bathroom.