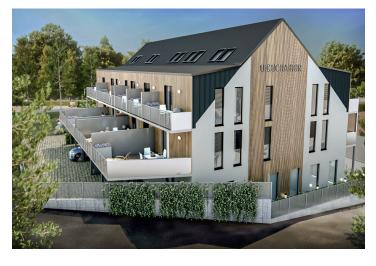

\* Area of the unit according to the Civil Code. The area consists of the sum total area of the entire unit bounded by perimeter walls.

This mountain apartment with a southwest-facing balcony and a parking space, suitable as a vacation home or investment opportunity, is part of the u Ducha Hor energy-efficient new building, which is currently being built in the very center of Harrachov, less than 200 meters from the cable car leading to Devil's Mountain and within easy reach of all services including a grocery store or pharmacy. Completion is scheduled for spring 2022.

The ideal location in the center of Harrachov has easy access to shops, sports equipment rental places, restaurants, and cable cars. A road maintained in the winter months leads up to the building. This traditional mountain resort town provides great conditions for sports and relaxation year-round. Local attractions include a glass and ski museum and the **Mumlava waterfall.** Hiking and bike destinations, cross-country skiing trails, and a downhill ski slope are near the building. **Outdoor and indoor swimming pools**, a footbridge over the Mumlava River or the Anenské Valley, which is covered with **white crocus flowers** in spring, are just a short walk away.