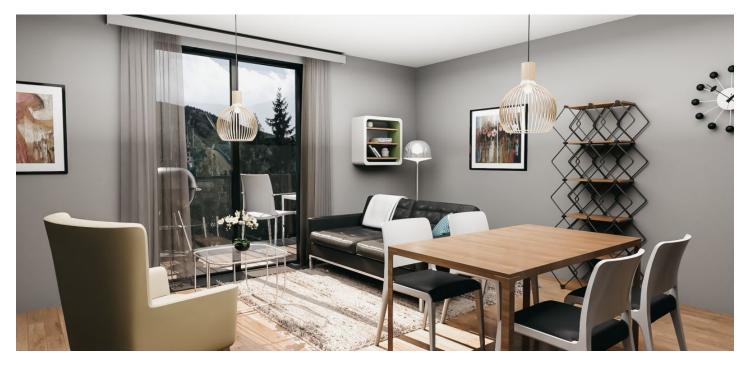

The apartment is situated on the 1st floor and consists of 1 bedroom, a living room with a preparation for a kitchen and access to a **sunny balcony** overlooking Devil's Mountain and its legendary ski jumps. There is also an entrance hall and a bathroom.

The apartment will be handed over finished to a quality standard, including Heth two-layer wooden floors, interior veneered doors with a clear height of 2,200 mm, a class III security entrance door, anthracite-colored plastic windows with insulated triple-glazed panes, or Kaldewei, Grohe, and Villeroy & Boch sanitary ware. Heating will be central, hot water will be provided by the apartment's own electric boiler with a 120l tank. It is necessary to buy a cellar unit, ideal for storing bikes, skis, and other sports or children's equipment. It is also possible to purchase one parking space with a connection to a charging station. The apartment building is wheelchair accessible and has an elevator. A restaurant and other services are located on the ground floor.