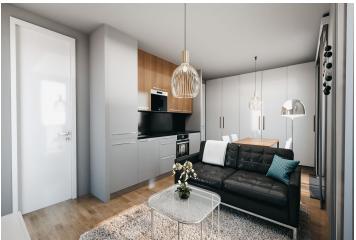

The apartment is situated on the 1st floor and consists of 1 bedroom, a living room with a preparation for a kitchen and access to a **sunny balcony** overlooking Devil's Mountain and its legendary ski jumps. There is also an entrance hall and a bathroom.

The apartment will be handed over finished to a quality standard, including Heth two-layer wooden floors, interior veneered doors with a clear height of 2,200 mm, a class III security entrance door, anthracite-colored plastic windows with insulated triple-glazed panes, or Kaldewei, Grohe, and Villeroy & Boch sanitary ware. Heating will be central, hot water will be provided by the apartment's own electric boiler with a 120l tank. It is necessary to buy a cellar unit, ideal for storing bikes, skis, and other sports or children's equipment. It is also possible to purchase one parking space with a connection to a charging station. The apartment building is wheelchair accessible and has an elevator. A restaurant and other services are located on the ground floor.