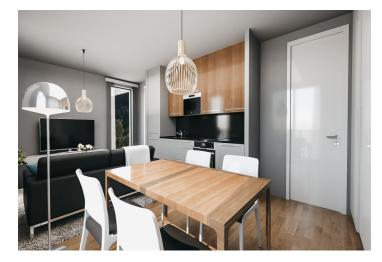

The apartment is situated on the 1st floor and consists of 1 bedroom, a living room with a preparation for a kitchen and access to a **sunny balcony** overlooking Devil's Mountain and its legendary ski jumps. There is also an entrance hall and a bathroom.

The apartment will be handed over finished to a quality standard, including Heth two-layer wooden floors, interior veneered doors with a clear height of 2,200 mm, a class III security entrance door, anthracite-colored plastic windows with insulated triple-glazed panes, or Kaldewei, Grohe, and Villeroy & Boch sanitary ware. Heating will be central, hot water will be provided by the apartment's own electric boiler with a 120l tank. It is necessary to buy a cellar unit, ideal for storing bikes, skis, and other sports or children's equipment. It is also possible to purchase one parking space with a connection to a charging station. The apartment building is wheelchair accessible and has an elevator. A restaurant and other services are located on the ground floor.