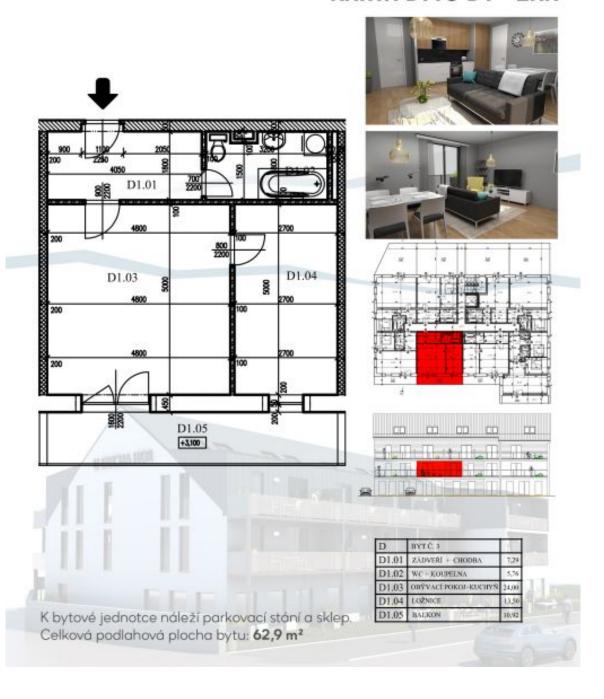

#### € 228 492 I CZK 5 750 000

52.4 m<sup>2</sup>, Semily, Harrachov

| Total area       | 63 m²         |
|------------------|---------------|
| Floor area*      | 52 m²         |
| Balcony          | 11 m²         |
| Parking          | parking space |
| Cellar           | Yes           |
| PENB             | В             |
| Reference number | 35223         |

The apartment is situated on the 1st floor and consists of 1 bedroom, a living room with a preparation for a kitchen and access to a **sunny balcony** overlooking Devil's Mountain and its legendary ski jumps. There is also an entrance hall and a bathroom.

Total area 52.4 m², balcony 10.5 m², cellar 2m².

For more information about the project, visit <u>www.uduchahor.cz</u>.

In addition to regular property viewings, we also offer **real time video viewings** via WhatsApp, FaceTime, Messenger, Skype, and other apps.