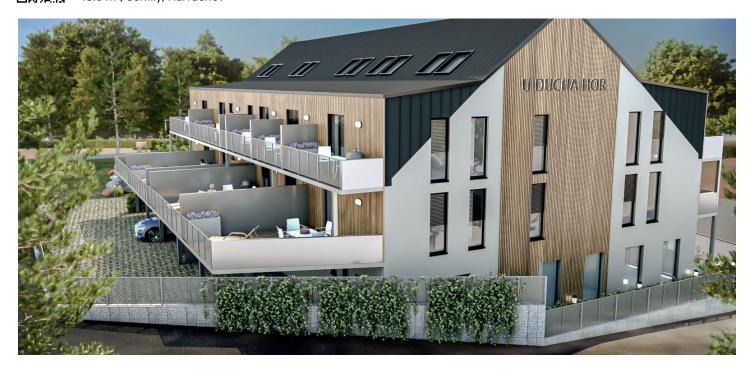

\* Area of the unit according to the Civil Code. The area consists of the sum total area of the entire unit bounded by perimeter walls.

This mountain apartment with a southwest-facing balcony and a parking space, suitable as a vacation home or investment opportunity, is part of the u Ducha Hor energy-efficient new building, which is currently being built in the very center of Harrachov, less than 200 meters from the cable car leading to Devil's Mountain and within easy reach of all services including a grocery store or pharmacy. Completion is scheduled for spring 2022.

The ideal location in the center of Harrachov has easy access to shops, sports equipment rental places, restaurants, and cable cars. A road maintained in the winter months leads up to the building. This traditional mountain resort town provides great conditions for sports and relaxation year-round. Local attractions include a glass and ski museum and the **Mumlava waterfall.** Hiking and bike destinations, cross-country skiing trails, and a downhill ski slope are near the building. **Outdoor and indoor swimming pools**, a footbridge over the Mumlava River or the Anenské Valley, which is covered with **white crocus flowers** in spring, are just a short walk away.