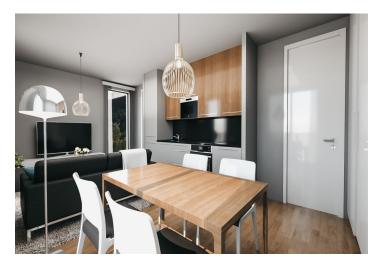

The apartment is situated on the 1st floor and consists of 1 bedroom, a living room with a preparation for a kitchen and access to a **sunny balcony** overlooking Devil's Mountain and its legendary ski jumps. There is also an entrance hall and a bathroom.

The apartment will be handed over finished to a quality standard, including Heth two-layer wooden floors, interior veneered doors with a clear height of 2,200 mm, a class III security entrance door, anthracite-colored plastic windows with insulated triple-glazed panes, or Kaldewei, Grohe, and Villeroy & Boch sanitary ware. Heating will be central, hot water will be provided by the apartment's own electric boiler with a 120l tank. It is necessary to buy a cellar unit, ideal for storing bikes, skis, and other sports or children's equipment. It is also possible to purchase one parking space with a connection to a charging station. The apartment building is wheelchair accessible and has an elevator. A restaurant and other services are located on the ground floor.