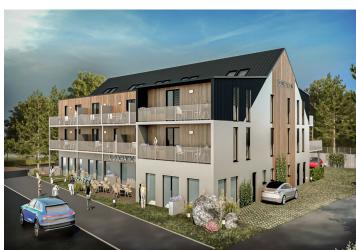

\* Area of the unit according to the Civil Code. The area consists of the sum total area of the entire unit bounded by perimeter walls.

This mountain apartment with a southwest-facing balcony and a parking space, suitable as a vacation home or investment opportunity, is part of the u Ducha Hor energy-efficient new building, which is currently being built in the very center of Harrachov, less than 200 meters from the cable car leading to Devil's Mountain and within easy reach of all services including a grocery store or pharmacy. Completion is scheduled for spring 2022.

The apartment is situated on the 1st floor and consists of 1 bedroom, a living room with a preparation for a kitchen and access to a **sunny balcony** overlooking Devil's Mountain and its legendary ski jumps. There is also an entrance hall and a bathroom.

The apartment will be handed over finished to a quality standard, including Heth two-layer wooden floors, interior veneered doors with a clear height of 2,200 mm, a class III security entrance door, anthracite-colored plastic windows with insulated triple-glazed panes, or Kaldewei, Grohe, and Villeroy & Boch sanitary ware. Heating will be central, hot water will be provided by the apartment's own electric boiler with a 120l tank. It is necessary to buy a cellar unit, ideal for storing bikes, skis, and other sports or children's equipment. It is also possible to purchase one parking space with a connection to a charging station. The apartment building is wheelchair accessible and has an elevator. A restaurant and other services are located on the ground floor.