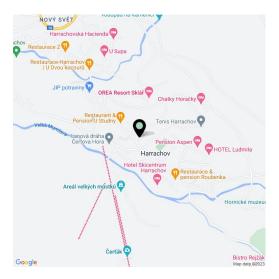

The ideal location in the center of Harrachov has easy access to shops, sports equipment rental places, restaurants, and cable cars. A road maintained in the winter months leads up to the building. This traditional mountain resort town provides great conditions for sports and relaxation year-round. Local attractions include a glass and ski museum and the **Mumlava waterfall.** Hiking and bike destinations, cross-country skiing trails, and a downhill ski slope are near the building. **Outdoor and indoor swimming pools**, a footbridge over the Mumlava River or the Anenské Valley, which is covered with **white crocus flowers** in spring, are just a short walk away.