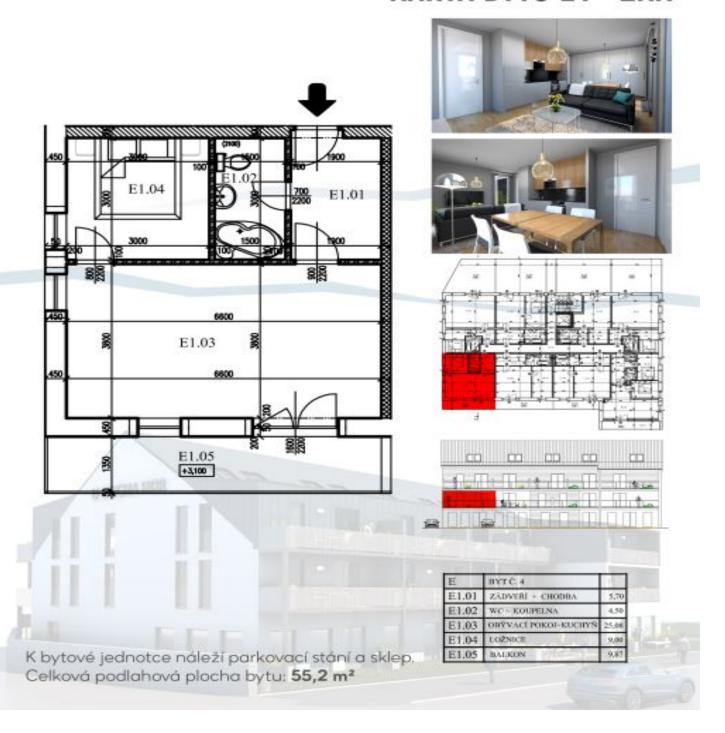

#### **Apartment One-bedroom (2+kk)**

Sold

45.5 m<sup>2</sup>, Semily, Harrachov

| Total area       | 55 m²         |
|------------------|---------------|
| Floor area*      | 46 m²         |
| Balcony          | 10 m²         |
| Parking          | parking space |
| Cellar           | Yes           |
| PENB             | В             |
| Reference number | 35224         |

The apartment is situated on the 1st floor and consists of 1 bedroom, a living room with a preparation for a kitchen and access to a **sunny balcony** overlooking Devil's Mountain and its legendary ski jumps. There is also an entrance hall and a bathroom.

Total area 45.5 m<sup>2</sup>, balcony 9.7 m<sup>2</sup>, cellar 2m<sup>2</sup>.

For more information about the project, visit <u>www.uduchahor.cz</u>.

In addition to regular property viewings, we also offer **real time video viewings** via WhatsApp, FaceTime, Messenger, Skype, and other apps.