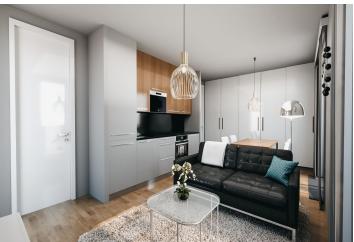

The apartment is situated on the 1st floor and consists of 1 bedroom, a living room with a preparation for a kitchen and access to a **sunny balcony** overlooking Devil's Mountain and its legendary ski jumps. There is also an entrance hall and a bathroom.

The apartment will be handed over finished to a quality standard, including Heth two-layer wooden floors, interior veneered doors with a clear height of 2,200 mm, a class III security entrance door, anthracite-colored plastic windows with insulated triple-glazed panes, or Kaldewei, Grohe, and Villeroy & Boch sanitary ware. Heating will be central, hot water will be provided by the apartment's own electric boiler with a 120l tank. It is necessary to buy a cellar unit, ideal for storing bikes, skis, and other sports or children's equipment. It is also possible to purchase one parking space with a connection to a charging station. The apartment building is wheelchair accessible and has an elevator. A restaurant and other services are located on the ground floor.