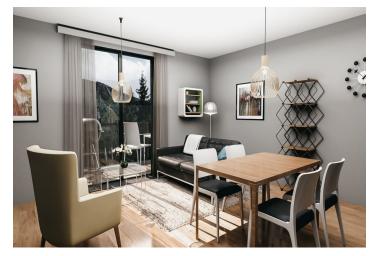

The apartment is situated on the 1st floor and consists of 1 bedroom, a living room with a preparation for a kitchen and access to a **sunny balcony** overlooking Devil's Mountain and its legendary ski jumps. There is also an entrance hall and a bathroom.

The apartment will be handed over finished to a quality standard, including Heth two-layer wooden floors, interior veneered doors with a clear height of 2,200 mm, a class III security entrance door, anthracite-colored plastic windows with insulated triple-glazed panes, or Kaldewei, Grohe, and Villeroy & Boch sanitary ware. Heating will be central, hot water will be provided by the apartment's own electric boiler with a 120l tank. It is necessary to buy a cellar unit, ideal for storing bikes, skis, and other sports or children's equipment. It is also possible to purchase one parking space with a connection to a charging station. The apartment building is wheelchair accessible and has an elevator. A restaurant and other services are located on the ground floor.