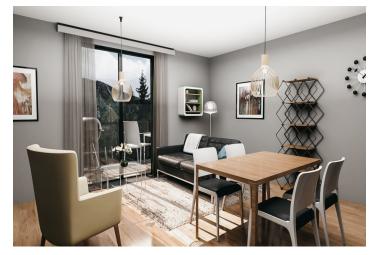

The apartment is situated on the 1st floor and consists of 1 bedroom, a living room with a preparation for a kitchen and access to a sunny terrace overlooking the greenery. There is also an entrance hall and a bathroom.

The apartment will be handed over finished to a quality standard, including Heth two-layer wooden floors, interior veneered doors with a clear height of 2,200 mm, a class III security entrance door, anthracite-colored plastic windows with insulated triple-glazed panes, or Kaldewei, Grohe, and Villeroy & Boch sanitary ware. Heating will be central, hot water will be provided by the apartment's own electric boiler with a 120l tank. It is necessary to buy a cellar unit, ideal for storing bikes, skis, and other sports or children's equipment. It is also possible to purchase one parking space with a connection to a charging station. The apartment building is wheelchair accessible and has an elevator. A restaurant and other services are located on the ground floor.