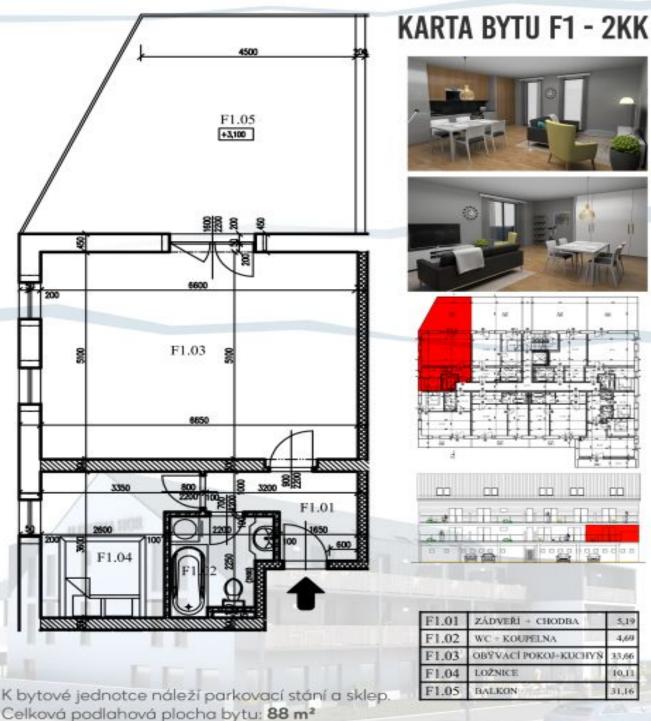

## **Apartment One-bedroom (2+kk)**

Sold

56.8 m², Semily, Harrachov

| Total area       | 88 m²         |
|------------------|---------------|
| Floor area*      | 57 m²         |
| Terrace          | 31 m²         |
| Parking          | parking space |
| Cellar           | Yes           |
| PENB             | В             |
| Reference number | 35225         |

The apartment is situated on the 1st floor and consists of 1 bedroom, a living room with a preparation for a kitchen and access to a sunny terrace overlooking the greenery. There is also an entrance hall and a bathroom.

Total area 56.8 m², terrace 31.2 m², cellar 2m².

For more information about the project, visit www.uduchahor.cz.

In addition to regular property viewings, we also offer real time video viewings via WhatsApp, FaceTime, Messenger, Skype, and other apps.