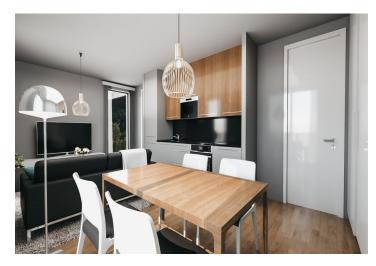

The apartment is situated on the 1st floor and consists of 1 bedroom, a living room with a preparation for a kitchen and access to a sunny terrace overlooking the greenery. There is also an entrance hall and a bathroom.

The apartment will be handed over finished to a quality standard, including Heth two-layer wooden floors, interior veneered doors with a clear height of 2,200 mm, a class III security entrance door, anthracite-colored plastic windows with insulated triple-glazed panes, or Kaldewei, Grohe, and Villeroy & Boch sanitary ware. Heating will be central, hot water will be provided by the apartment's own electric boiler with a 120l tank. It is necessary to buy a cellar unit, ideal for storing bikes, skis, and other sports or children's equipment. It is also possible to purchase one parking space with a connection to a charging station. The apartment building is wheelchair accessible and has an elevator. A restaurant and other services are located on the ground floor.