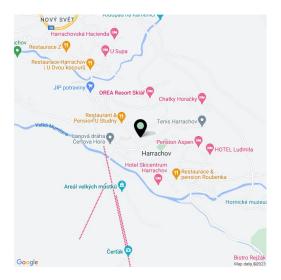

The ideal location in the center of Harrachov has easy access to shops, sports equipment rental places, restaurants, and cable cars. A road maintained in the winter months leads up to the building. This traditional mountain resort town provides great conditions for sports and relaxation year-round. Local attractions include a glass and ski museum and the Mumlava waterfall. Hiking and bike destinations, cross-country skiing trails, and a downhill ski slope are near the building. Outdoor and indoor swimming pools, a footbridge over the Mumlava River or the Anenské Valley, which is covered with white crocus flowers in spring, are just a short walk away.