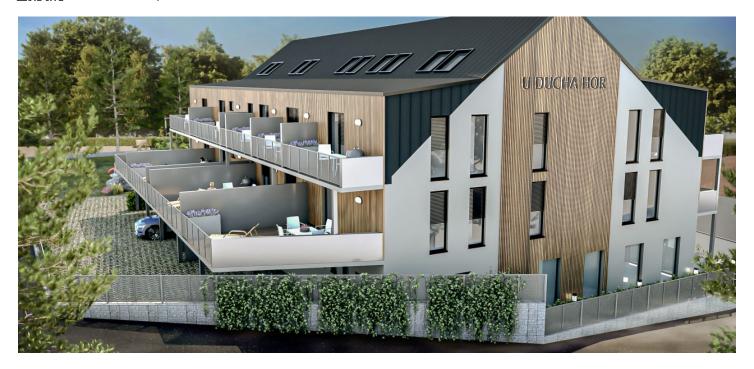

\* Area of the unit according to the Civil Code. The area consists of the sum total area of the entire unit bounded by perimeter walls.

This mountain apartment with a northeast-facing terrace and a parking space, suitable as a vacation home or investment opportunity, is part of the u Ducha Hor energy-efficient new building, which is currently being built in the very center of Harrachov, less than 200 meters from the cable car leading to Devil's Mountain and within easy reach of all services including a grocery store or pharmacy. Completion is scheduled for spring 2022.

The ideal location in the center of Harrachov has easy access to shops, sports equipment rental places, restaurants, and cable cars. A road maintained in the winter months leads up to the building. This traditional mountain resort town provides great conditions for sports and relaxation year-round. Local attractions include a glass and ski museum and the Mumlava waterfall. Hiking and bike destinations, cross-country skiing trails, and a downhill ski slope are near the building. Outdoor and indoor swimming pools, a footbridge over the Mumlava River or the Anenské Valley, which is covered with white crocus flowers in spring, are just a short walk away.

Total area 56.8 m², terrace 31.2 m², cellar 2m².

For more information about the project, visit www.uduchahor.cz.

In addition to regular property viewings, we also offer real time video viewings via WhatsApp, FaceTime, Messenger, Skype, and other apps.