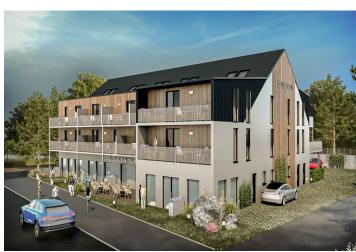

\* Area of the unit according to the Civil Code. The area consists of the sum total area of the entire unit bounded by perimeter walls.

This mountain apartment with a northeast-facing terrace and a parking space, suitable as a vacation home or investment opportunity, is part of the u Ducha Hor energy-efficient new building, which is currently being built in the very center of Harrachov, less than 200 meters from the cable car leading to Devil's Mountain and within easy reach of all services including a grocery store or pharmacy. Completion is scheduled for spring 2022.

The apartment is situated on the 1st floor and consists of 1 bedroom, a living room with a preparation for a kitchen and access to a sunny terrace overlooking the greenery. There is also an entrance hall and a bathroom.

The apartment will be handed over finished to a quality standard, including Heth two-layer wooden floors, interior veneered doors with a clear height of 2,200 mm, a class III security entrance door, anthracite-colored plastic windows with insulated triple-glazed panes, or Kaldewei, Grohe, and Villeroy & Boch sanitary ware. Heating will be central, hot water will be provided by the apartment's own electric boiler with a 120l tank. It is necessary to buy a cellar unit, ideal for storing bikes, skis, and other sports or children's equipment. It is also possible to purchase one parking space with a connection to a charging station. The apartment building is wheelchair accessible and has an elevator. A restaurant and other services are located on the ground floor.