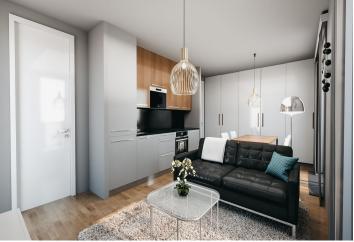

The apartment is situated on the 1st floor and consists of 1 bedroom, a living room with a preparation for a kitchen and access to a sunny terrace overlooking the greenery. There is also an entrance hall and a bathroom.

The apartment will be handed over finished to a quality standard, including Heth two-layer wooden floors, interior veneered doors with a clear height of 2,200 mm, a class III security entrance door, anthracite-colored plastic windows with insulated triple-glazed panes, or Kaldewei, Grohe, and Villeroy & Boch sanitary ware. Heating will be central, hot water will be provided by the apartment's own electric boiler with a 120l tank. It is necessary to buy a cellar unit, ideal for storing bikes, skis, and other sports or children's equipment. It is also possible to purchase one parking space with a connection to a charging station. The apartment building is wheelchair accessible and has an elevator. A restaurant and other services are located on the ground floor.