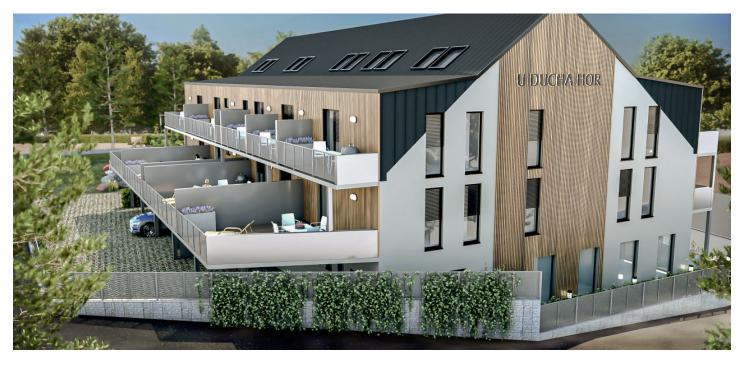

## € 194 586 | CZK 4 881 200

This mountain apartment with a northeast-facing terrace and a parking space, suitable as a vacation home or investment opportunity, is part of the u Ducha Hor energy-efficient new building, which is currently being built in the very center of Harrachov, less than 200 meters from the cable car leading to Devil's Mountain and within easy reach of all services including a grocery store or pharmacy. Completion is scheduled for spring 2022.

The apartment is situated on the 1st floor and consists of a living room with a preparation for a kitchen and access to a **sunny terrace** overlooking the **greenery**. There is also an entrance hall and a bathroom.

The apartment will be handed over finished to a **quality standard**, including Heth **two-layer wooden floors**, interior **veneered doors** with a clear height of 2,200 mm, a class III security entrance door, anthracite-colored plastic windows with insulated triple-glazed panes, or Kaldewei, Grohe, and Villeroy & Boch sanitary ware. Heating will be central, hot water will be provided by the apartment's own electric boiler with a 1201 tank. It is necessary to buy a cellar unit, ideal for storing bikes, skis, and other sports or children's equipment. It is also possible to purchase **one parking space** with a connection to a charging station. The apartment building is **wheelchair accessible** and has an **elevator**. A restaurant and other services are located on the ground floor.