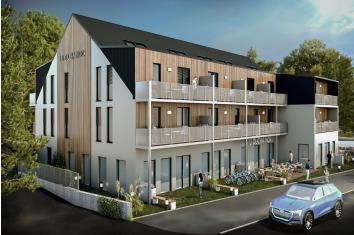

## € 194 586 | CZK 4 881 200

This mountain apartment with a northeast-facing terrace and a parking space, suitable as a vacation home or investment opportunity, is part of the u Ducha Hor energy-efficient new building, which is currently being built in the very center of Harrachov, less than 200 meters from the cable car leading to Devil's Mountain and within easy reach of all services including a grocery store or pharmacy. Completion is scheduled for spring 2022.

The apartment is situated on the 1st floor and consists of a living room with a preparation for a kitchen and access to a **sunny terrace** overlooking the **greenery**. There is also an entrance hall and a bathroom.

The apartment will be handed over finished to a **quality standard**, including Heth **two-layer wooden floors**, interior **veneered doors** with a clear height of 2,200 mm, a class III security entrance door, anthracite-colored plastic windows with insulated triple-glazed panes, or Kaldewei, Grohe, and Villeroy & Boch sanitary ware. Heating will be central, hot water will be provided by the apartment's own electric boiler with a 1201 tank. It is necessary to buy a cellar unit, ideal for storing bikes, skis, and other sports or children's equipment. It is also possible to purchase **one parking space** with a connection to a charging station. The apartment building is **wheelchair accessible** and has an **elevator**. A restaurant and other services are located on the ground floor.