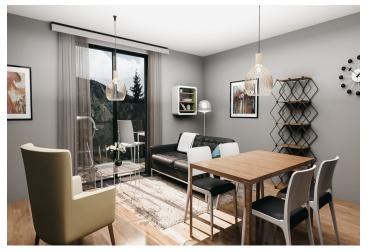

The apartment is situated on the 1st floor and consists of a living room with a preparation for a kitchen and access to a **sunny terrace** overlooking the **greenery**. There is also an entrance hall and a bathroom.

The apartment will be handed over finished to a **quality standard**, including Heth **two-layer wooden floors**, interior **veneered doors** with a clear height of 2,200 mm, a class III security entrance door, anthracite-colored plastic windows with insulated triple-glazed panes, or Kaldewei, Grohe, and Villeroy & Boch sanitary ware. Heating will be central, hot water will be provided by the apartment's own electric boiler with a 1201 tank. It is necessary to buy a cellar unit, ideal for storing bikes, skis, and other sports or children's equipment. It is also possible to purchase **one parking space** with a connection to a charging station. The apartment building is **wheelchair accessible** and has an **elevator**. A restaurant and other services are located on the ground floor.