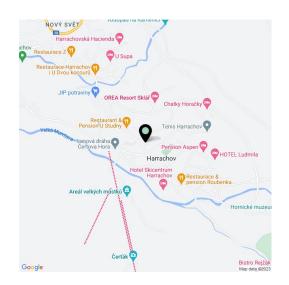

The ideal location in the center of Harrachov has easy access to shops, sports equipment rental places, restaurants, and cable cars. A road maintained in the winter months leads up to the building. This traditional mountain resort town provides great conditions for sports and relaxation year-round. Local attractions include a glass and ski museum and the **Mumlava waterfall.** Hiking and bike destinations, cross-country skiing trails, and a downhill ski slope are near the building. **Outdoor and indoor swimming pools,** a footbridge over the Mumlava River or the Anenské Valley, which is covered with **white crocus flowers** in spring, are just a short walk away.