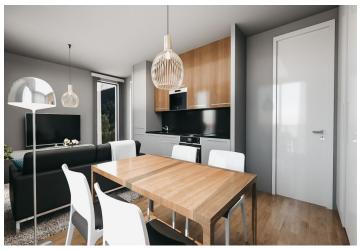

The apartment is situated on the 1st floor and consists of a living room with a preparation for a kitchen and access to a **sunny terrace** overlooking the **greenery**. There is also an entrance hall and a bathroom.

The apartment will be handed over finished to a **quality standard**, including Heth **two-layer wooden floors**, interior **veneered doors** with a clear height of 2,200 mm, a class III security entrance door, anthracite-colored plastic windows with insulated triple-glazed panes, or Kaldewei, Grohe, and Villeroy & Boch sanitary ware. Heating will be central, hot water will be provided by the apartment's own electric boiler with a 1201 tank. It is necessary to buy a cellar unit, ideal for storing bikes, skis, and other sports or children's equipment. It is also possible to purchase **one parking space** with a connection to a charging station. The apartment building is **wheelchair accessible** and has an **elevator**. A restaurant and other services are located on the ground floor.