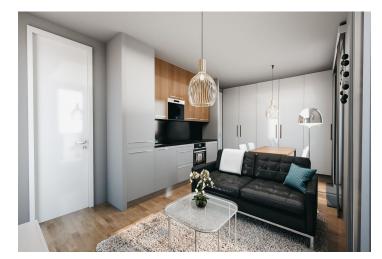

The apartment is situated on the 1st floor and consists of a living room with a preparation for a kitchen and access to a **sunny terrace** overlooking the **greenery**. There is also an entrance hall and a bathroom.

The apartment will be handed over finished to a **quality standard**, including Heth **two-layer wooden floors**, interior **veneered doors** with a clear height of 2,200 mm, a class III security entrance door, anthracite-colored plastic windows with insulated triple-glazed panes, or Kaldewei, Grohe, and Villeroy & Boch sanitary ware. Heating will be central, hot water will be provided by the apartment's own electric boiler with a 1201 tank. It is necessary to buy a cellar unit, ideal for storing bikes, skis, and other sports or children's equipment. It is also possible to purchase **one parking space** with a connection to a charging station. The apartment building is **wheelchair accessible** and has an **elevator**. A restaurant and other services are located on the ground floor.