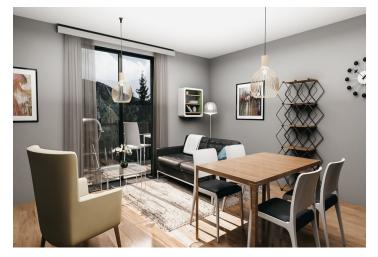

The apartment is situated on the 1st floor and consists of 1 bedroom, a living room with a preparation for a kitchen and access to a **sunny terrace** overlooking the **greenery**. There is also an entrance hall and a bathroom.

The apartment will be handed over finished to a quality standard, including Heth two-layer wooden floors, interior veneered doors with a clear height of 2,200 mm, a class III security entrance door, anthracite-colored plastic windows with insulated triple-glazed panes, or Kaldewei, Grohe, and Villeroy & Boch sanitary ware. Heating will be central, hot water will be provided by the apartment's own electric boiler with a 120l tank. It is necessary to buy a cellar unit, ideal for storing bikes, skis, and other sports or children's equipment. It is also possible to purchase one parking space with a connection to a charging station. The apartment building is wheelchair accessible and has an elevator. A restaurant and other services are located on the ground floor.