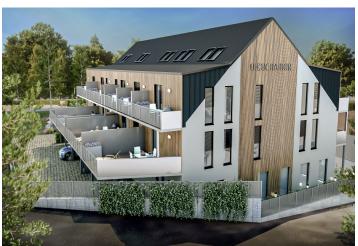

\* Area of the unit according to the Civil Code. The area consists of the sum total area of the entire unit bounded by perimeter walls.

This mountain apartment with a northeast-facing terrace and a parking space, suitable as a vacation home or investment opportunity, is part of the u Ducha Hor energy-efficient new building, which is currently being built in the very center of Harrachov, less than 200 meters from the cable car leading to Devil's Mountain and within easy reach of all services including a grocery store or pharmacy. Completion is scheduled for spring 2022.

# U DUCHA HOR