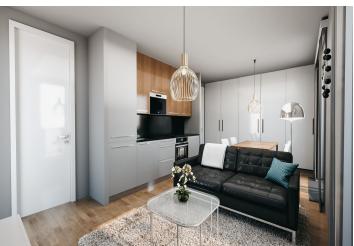

The apartment is situated on the 1st floor and consists of 1 bedroom, a living room with a preparation for a kitchen and access to a **sunny terrace** overlooking the **greenery**. There is also an entrance hall and a bathroom.

The apartment will be handed over finished to a quality standard, including Heth two-layer wooden floors, interior veneered doors with a clear height of 2,200 mm, a class III security entrance door, anthracite-colored plastic windows with insulated triple-glazed panes, or Kaldewei, Grohe, and Villeroy & Boch sanitary ware. Heating will be central, hot water will be provided by the apartment's own electric boiler with a 120l tank. It is necessary to buy a cellar unit, ideal for storing bikes, skis, and other sports or children's equipment. It is also possible to purchase one parking space with a connection to a charging station. The apartment building is wheelchair accessible and has an elevator. A restaurant and other services are located on the ground floor.