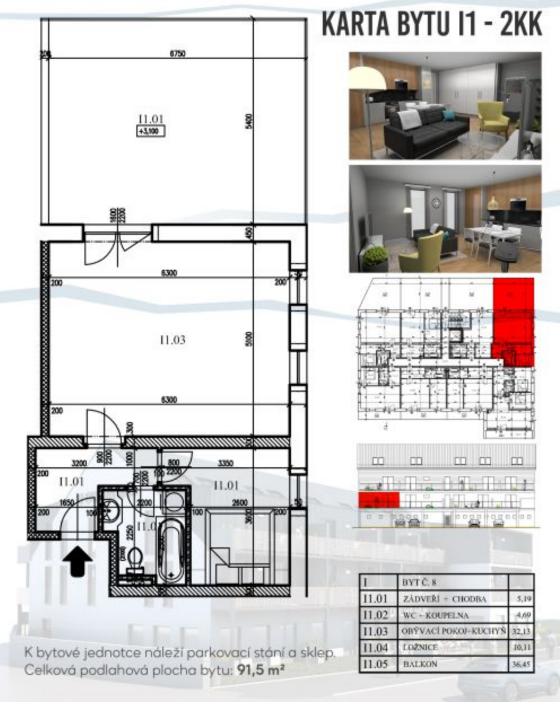

#### € 256 984 I CZK 6 485 000

55 m<sup>2</sup>, Semily, Harrachov

| Total area       | 92 m²         |
|------------------|---------------|
| Floor area*      | 55 m²         |
| Terrace          | 37 m²         |
| Parking          | parking space |
| Cellar           | Yes           |
| PENB             | В             |
| Reference number | 35229         |

The apartment is situated on the 1st floor and consists of 1 bedroom, a living room with a preparation for a kitchen and access to a **sunny terrace** overlooking the **greenery**. There is also an entrance hall and a bathroom.

Total area 55 m², terrace 36.5 m², cellar 2m².

For more information about the project, visit  $\underline{www.uduchahor.cz}.$ 

In addition to regular property viewings, we also offer **real time video viewings** via WhatsApp, FaceTime, Messenger, Skype, and other apps.