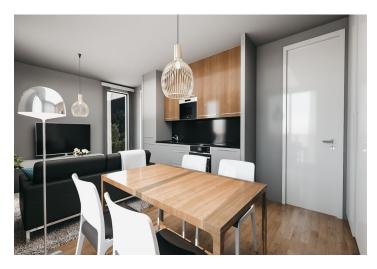

The apartment is situated on the 1st floor and consists of 1 bedroom, a living room with a preparation for a kitchen and access to a **sunny terrace** overlooking the **greenery**. There is also an entrance hall and a bathroom.

The apartment will be handed over finished to a quality standard, including Heth two-layer wooden floors, interior veneered doors with a clear height of 2,200 mm, a class III security entrance door, anthracite-colored plastic windows with insulated triple-glazed panes, or Kaldewei, Grohe, and Villeroy & Boch sanitary ware. Heating will be central, hot water will be provided by the apartment's own electric boiler with a 120l tank. It is necessary to buy a cellar unit, ideal for storing bikes, skis, and other sports or children's equipment. It is also possible to purchase one parking space with a connection to a charging station. The apartment building is wheelchair accessible and has an elevator. A restaurant and other services are located on the ground floor.