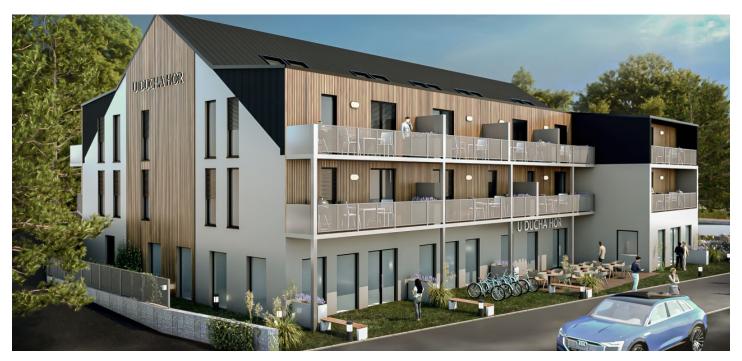

\* Area of the unit according to the Civil Code. The area consists of the sum total area of the entire unit bounded by perimeter walls.

This mountain apartment with a northeast-facing terrace and a parking space, suitable as a vacation home or investment opportunity, is part of the u Ducha Hor energy-efficient new building, which is currently being built in the very center of Harrachov, less than 200 meters from the cable car leading to Devil's Mountain and within easy reach of all services including a grocery store or pharmacy. Completion is scheduled for spring 2022.

The ideal location in the center of Harrachov has easy access to shops, sports equipment rental places, restaurants, and cable cars. A road maintained in the winter months leads up to the building. This traditional mountain resort town provides great conditions for sports and relaxation year-round. Local attractions include a glass and ski museum and the **Mumlava waterfall.** Hiking and bike destinations, cross-country skiing trails, and a downhill ski slope are near the building. **Outdoor and indoor swimming pools**, a footbridge over the Mumlava River or the Anenské Valley, which is covered with **white crocus flowers** in spring, are just a short walk away.