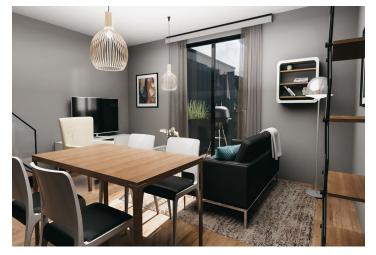

The apartment is situated on the 2nd floor and consists of 3 bedrooms, a living room with a preparation for a kitchen and access to a **sunny balcony** overlooking Devil's Mountain and its legendary ski jumps. There is also an entrance hall and a bathroom.

The apartment will be handed over finished to a quality standard, including Heth two-layer wooden floors, interior veneered doors with a clear height of 2,200 mm, a class III security entrance door, anthracite-colored plastic windows with insulated triple-glazed panes, or Kaldewei, Grohe, and Villeroy & Boch sanitary ware. Heating will be central, hot water will be provided by the apartment's own electric boiler with a 120l tank. It is necessary to buy a cellar unit, ideal for storing bikes, skis, and other sports or children's equipment. It is also possible to purchase one parking space with a connection to a charging station. The apartment building is wheelchair accessible and has an elevator. A restaurant and other services are located on the ground floor.