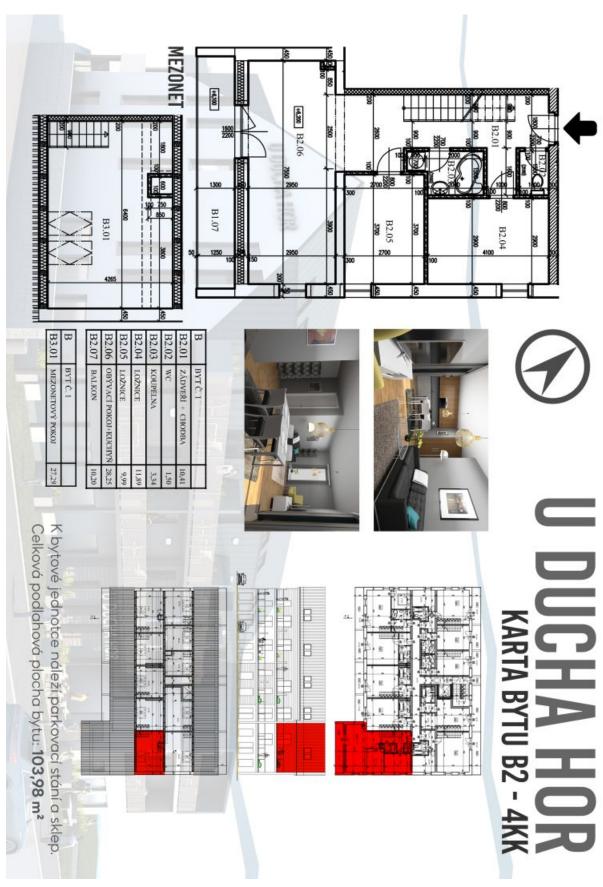

## € 403 034 I CZK 10 110 120

93.78 m², Semily, Harrachov

| Total area       | 104 m²        |
|------------------|---------------|
| Floor area*      | 94 m²         |
| Balcony          | 10 m²         |
| Parking          | parking space |
| Cellar           | Yes           |
| PENB             | В             |
| Reference number | 35230         |

The apartment is situated on the 2nd floor and consists of 3 bedrooms, a living room with a preparation for a kitchen and access to a **sunny balcony** overlooking Devil's Mountain and its legendary ski jumps. There is also an entrance hall and a bathroom.

Total area 93.78 m², balcony 10.2 m², cellar 2m².

For more information about the project, visit www.uduchahor.cz.

In addition to regular property viewings, we also offer **real time video viewings** via WhatsApp, FaceTime, Messenger, Skype, and other apps.