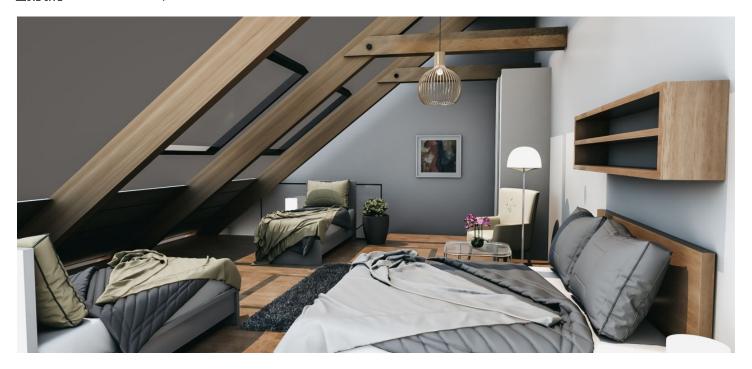

The apartment is situated on the 2nd floor and consists of 3 bedrooms, a living room with a preparation for a kitchen and access to a **sunny balcony** overlooking Devil's Mountain and its legendary ski jumps. There is also an entrance hall and a bathroom.

The apartment will be handed over finished to a quality standard, including Heth two-layer wooden floors, interior veneered doors with a clear height of 2,200 mm, a class III security entrance door, anthracite-colored plastic windows with insulated triple-glazed panes, or Kaldewei, Grohe, and Villeroy & Boch sanitary ware. Heating will be central, hot water will be provided by the apartment's own electric boiler with a 120l tank. It is necessary to buy a cellar unit, ideal for storing bikes, skis, and other sports or children's equipment. It is also possible to purchase one parking space with a connection to a charging station. The apartment building is wheelchair accessible and has an elevator. A restaurant and other services are located on the ground floor.