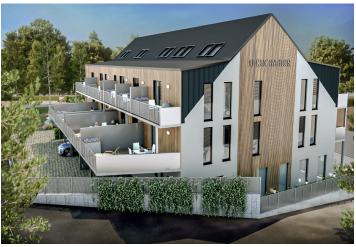

\* Area of the unit according to the Civil Code. The area consists of the sum total area of the entire unit bounded by perimeter walls.

This mountain duplex apartment with a southwest-facing balcony and a parking space, suitable as a vacation home or investment opportunity, is part of the u Ducha Hor energy-efficient new building, which is currently being built in the very center of Harrachov, less than 200 meters from the cable car leading to Devil's Mountain and within easy reach of all services including a grocery store or pharmacy. Completion is scheduled for spring 2022.

The apartment is situated on the 2nd floor and consists of 3 bedrooms, a living room with a preparation for a kitchen and access to a **sunny balcony** overlooking Devil's Mountain and its legendary ski jumps. There is also an entrance hall and a bathroom.

The apartment will be handed over finished to a quality standard, including Heth two-layer wooden floors, interior veneered doors with a clear height of 2,200 mm, a class III security entrance door, anthracite-colored plastic windows with insulated triple-glazed panes, or Kaldewei, Grohe, and Villeroy & Boch sanitary ware. Heating will be central, hot water will be provided by the apartment's own electric boiler with a 120l tank. It is necessary to buy a cellar unit, ideal for storing bikes, skis, and other sports or children's equipment. It is also possible to purchase one parking space with a connection to a charging station. The apartment building is wheelchair accessible and has an elevator. A restaurant and other services are located on the ground floor.