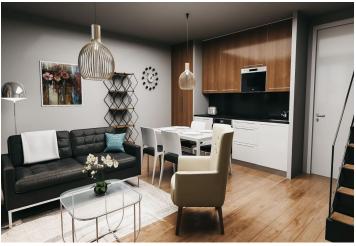

The apartment is situated on the 2nd floor and consists of 3 bedrooms, a living room with a preparation for a kitchen and access to a **sunny balcony** overlooking Devil's Mountain and its legendary ski jumps. There is also an entrance hall and a bathroom.

The apartment will be handed over finished to a quality standard, including Heth two-layer wooden floors, interior veneered doors with a clear height of 2,200 mm, a class III security entrance door, anthracite-colored plastic windows with insulated triple-glazed panes, or Kaldewei, Grohe, and Villeroy & Boch sanitary ware. Heating will be central, hot water will be provided by the apartment's own electric boiler with a 120l tank. It is necessary to buy a cellar unit, ideal for storing bikes, skis, and other sports or children's equipment. It is also possible to purchase one parking space with a connection to a charging station. The apartment building is wheelchair accessible and has an elevator. A restaurant and other services are located on the ground floor.