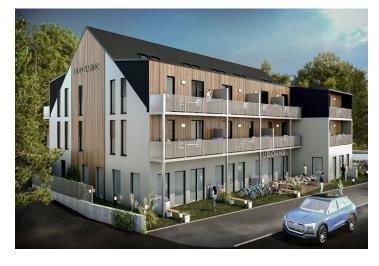

\* Area of the unit according to the Civil Code. The area consists of the sum total area of the entire unit bounded by perimeter walls.

This mountain duplex apartment with a southwest-facing balcony and a parking space, suitable as a vacation home or investment opportunity, is part of the u Ducha Hor energy-efficient new building, which is currently being built in the very center of Harrachov, less than 200 meters from the cable car leading to Devil's Mountain and within easy reach of all services including a grocery store or pharmacy. Completion is scheduled for spring 2022.

The ideal location in the center of Harrachov has easy access to shops, sports equipment rental places, restaurants, and cable cars. A road maintained in the winter months leads up to the building. This traditional mountain resort town provides great conditions for sports and relaxation year-round. Local attractions include a glass and ski museum and the **Mumlava waterfall.** Hiking and bike destinations, cross-country skiing trails, and a downhill ski slope are near the building. **Outdoor and indoor swimming pools**, a footbridge over the Mumlava River or the Anenské Valley, which is covered with **white crocus flowers** in spring, are just a short walk away.