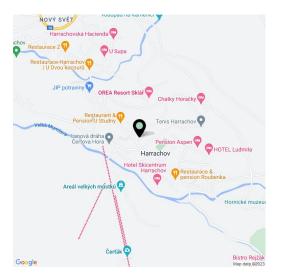

\* Area of the unit according to the Civil Code. The area consists of the sum total area of the entire unit bounded by perimeter walls.

This mountain duplex apartment with a southwest-facing balcony and a parking space, suitable as a vacation home or investment opportunity, is part of the u Ducha Hor energy-efficient new building, which is currently being built in the very center of Harrachov, less than 200 meters from the cable car leading to Devil's Mountain and within easy reach of all services including a grocery store or pharmacy. Completion is scheduled for spring 2022.

The ideal location in the center of Harrachov has easy access to shops, sports equipment rental places, restaurants, and cable cars. A road maintained in the winter months leads up to the building. This traditional mountain resort town provides great conditions for sports and relaxation year-round. Local attractions include a glass and ski museum and the **Mumlava waterfall.** Hiking and bike destinations, cross-country skiing trails, and a downhill ski slope are near the building. **Outdoor and indoor swimming pools**, a footbridge over the Mumlava River or the Anenské Valley, which is covered with **white crocus flowers** in spring, are just a short walk away.