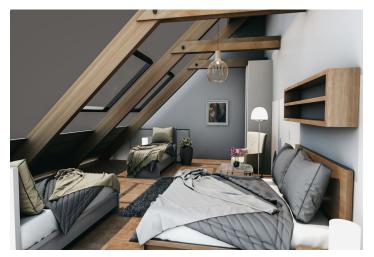

The apartment is situated on the 2nd floor and consists of 1 bedroom, a living room with a preparation for a kitchen and access to a **sunny balcony** overlooking Devil's Mountain and its legendary ski jumps. There is also an entrance hall and a bathroom.

The apartment will be handed over finished to a **quality standard**, including Heth **two-layer wooden floors**, interior **veneered doors** with a clear height of 2,200 mm, a class III security entrance door, anthracite-colored plastic windows with insulated triple-glazed panes, or Kaldewei, Grohe, and Villeroy & Boch sanitary ware. Heating will be central, hot water will be provided by the apartment's own electric boiler with a 1201 tank. It is necessary to buy a cellar unit, ideal for storing bikes, skis, and other sports or children's equipment. It is also possible to purchase one parking space with a connection to a charging station. The apartment building is **wheelchair accessible** and has an **elevator**. A restaurant and other services are located on the ground floor.