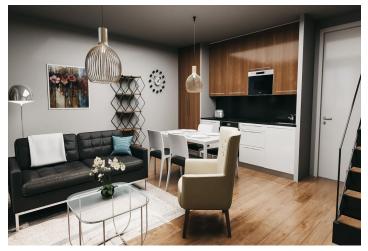

The apartment is situated on the 2nd floor and consists of 1 bedroom, a living room with a preparation for a kitchen and access to a **sunny balcony** overlooking Devil's Mountain and its legendary ski jumps. There is also an entrance hall and a bathroom.

The apartment will be handed over finished to a **quality standard**, including Heth **two-layer wooden floors**, interior **veneered doors** with a clear height of 2,200 mm, a class III security entrance door, anthracite-colored plastic windows with insulated triple-glazed panes, or Kaldewei, Grohe, and Villeroy & Boch sanitary ware. Heating will be central, hot water will be provided by the apartment's own electric boiler with a 1201 tank. It is necessary to buy a cellar unit, ideal for storing bikes, skis, and other sports or children's equipment. It is also possible to purchase one parking space with a connection to a charging station. The apartment building is **wheelchair accessible** and has an **elevator**. A restaurant and other services are located on the ground floor.