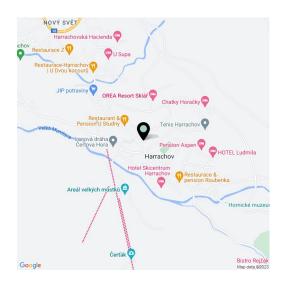

The ideal location in the center of Harrachov has easy access to shops, sports equipment rental places, restaurants, and cable cars. A road maintained in the winter months leads up to the building. This traditional mountain resort town provides great conditions for sports and relaxation year-round. Local attractions include a glass and ski museum and the **Mumlava waterfall.** Hiking and bike destinations, cross-country skiing trails, and a downhill ski slope are near the building. **Outdoor and indoor swimming pools,** a footbridge over the Mumlava River or the Anenské Valley, which is covered with **white crocus flowers** in spring, are just a short walk away.