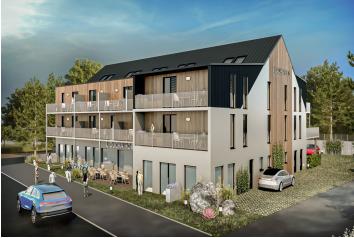

\* Area of the unit according to the Civil Code. The area consists of the sum total area of the entire unit bounded by perimeter walls.

This mountain duplex apartment with a southwest-facing balcony and a parking space, suitable as a vacation home or investment opportunity, is part of the u Ducha Hor energy-efficient new building, which is currently being built in the very center of Harrachov, less than 200 meters from the cable car leading to Devil's Mountain and within easy reach of all services including a grocery store or pharmacy. Completion is scheduled for spring 2022.

The apartment is situated on the 2nd floor and consists of 1 bedroom, a living room with a preparation for a kitchen and access to a **sunny balcony** overlooking Devil's Mountain and its legendary ski jumps. There is also an entrance hall and a bathroom.

The apartment will be handed over finished to a **quality standard**, including Heth **two-layer wooden floors**, interior **veneered doors** with a clear height of 2,200 mm, a class III security entrance door, anthracite-colored plastic windows with insulated triple-glazed panes, or Kaldewei, Grohe, and Villeroy & Boch sanitary ware. Heating will be central, hot water will be provided by the apartment's own electric boiler with a 1201 tank. It is necessary to buy a cellar unit, ideal for storing bikes, skis, and other sports or children's equipment. It is also possible to purchase one parking space with a connection to a charging station. The apartment building is **wheelchair accessible** and has an **elevator**. A restaurant and other services are located on the ground floor.