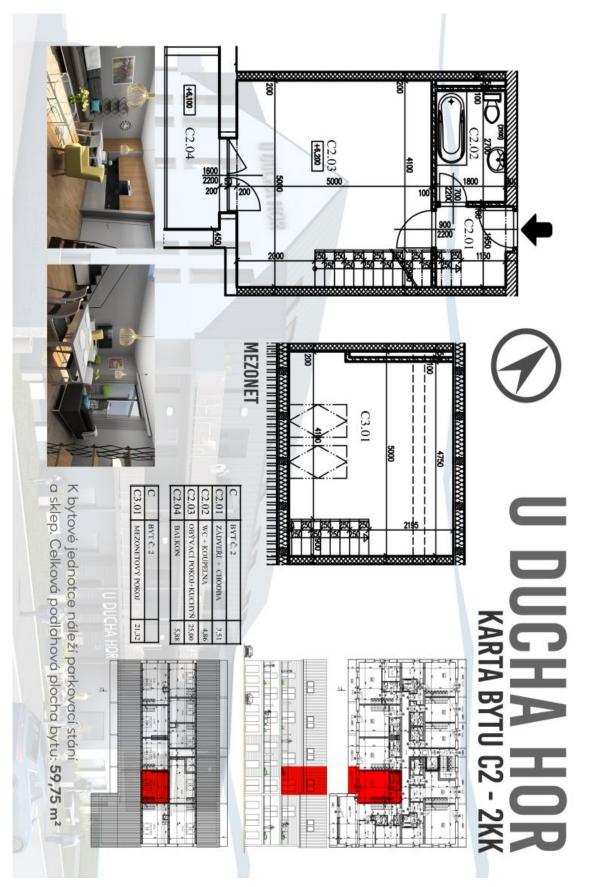

# € 229 803 | CZK 5 808 280

53.87 m², Semily, Harrachov

| Total area       | 60 m²         |
|------------------|---------------|
| Floor area*      | 54 m²         |
| Balcony          | 6 m²          |
| Parking          | parking space |
| Cellar           | Yes           |
| PENB             | В             |
| Reference number | 35231         |

The apartment is situated on the 2nd floor and consists of 1 bedroom, a living room with a preparation for a kitchen and access to a **sunny balcony** overlooking Devil's Mountain and its legendary ski jumps. There is also an entrance hall and a bathroom.

Total area 53.87 m², balcony 5.88 m², cellar 2m².

For more information about the project, visit www.uduchahor.cz.

In addition to regular property viewings, we also offer **real time video viewings** via WhatsApp, FaceTime, Messenger, Skype, and other apps.