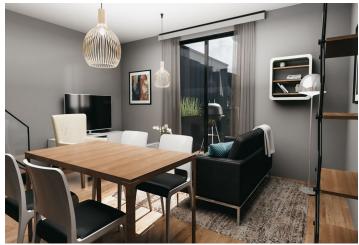

The apartment is situated on the 2nd floor and consists of 1 bedroom, a living room with a preparation for a kitchen and access to a **sunny balcony** overlooking Devil's Mountain and its legendary ski jumps. There is also an entrance hall and a bathroom.

The apartment will be handed over finished to a **quality standard**, including Heth **two-layer wooden floors**, interior **veneered doors** with a clear height of 2,200 mm, a class III security entrance door, anthracite-colored plastic windows with insulated triple-glazed panes, or Kaldewei, Grohe, and Villeroy & Boch sanitary ware. Heating will be central, hot water will be provided by the apartment's own electric boiler with a 1201 tank. It is necessary to buy a cellar unit, ideal for storing bikes, skis, and other sports or children's equipment. It is also possible to purchase one parking space with a connection to a charging station. The apartment building is **wheelchair accessible** and has an **elevator**. A restaurant and other services are located on the ground floor.