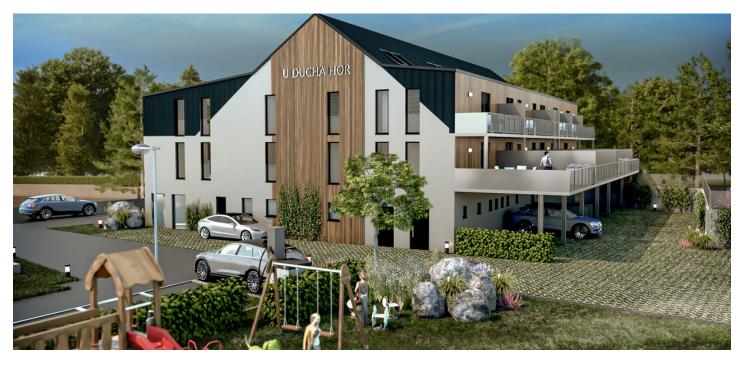

\* Area of the unit according to the Civil Code. The area consists of the sum total area of the entire unit bounded by perimeter walls.

This mountain duplex apartment with a southwest-facing balcony and a parking space, suitable as a vacation home or investment opportunity, is part of the u Ducha Hor energy-efficient new building, which is currently being built in the very center of Harrachov, less than 200 meters from the cable car leading to Devil's Mountain and within easy reach of all services including a grocery store or pharmacy. Completion is scheduled for spring 2022.

The ideal location in the center of Harrachov has easy access to shops, sports equipment rental places, restaurants, and cable cars. A road maintained in the winter months leads up to the building. This traditional mountain resort town provides great conditions for sports and relaxation year-round. Local attractions include a glass and ski museum and the **Mumlava waterfall.** Hiking and bike destinations, cross-country skiing trails, and a downhill ski slope are near the building. **Outdoor and indoor swimming pools,** a footbridge over the Mumlava River or the Anenské Valley, which is covered with **white crocus flowers** in spring, are just a short walk away.