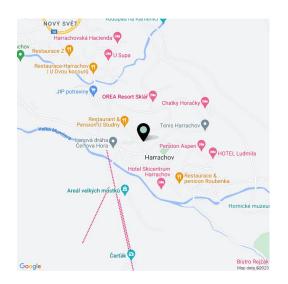

The ideal location in the center of Harrachov has easy access to shops, sports equipment rental places, restaurants, and cable cars. A road maintained in the winter months leads up to the building. This traditional mountain resort town provides great conditions for sports and relaxation year-round. Local attractions include a glass and ski museum and the **Mumlava waterfall.** Hiking and bike destinations, cross-country skiing trails, and a downhill ski slope are near the building. **Outdoor and indoor swimming pools,** a footbridge over the Mumlava River or the Anenské Valley, which is covered with **white crocus flowers** in spring, are just a short walk away.