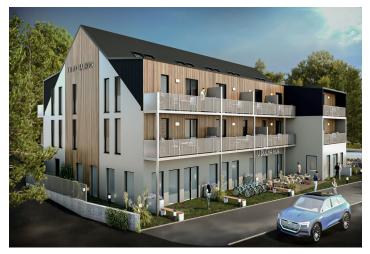

\* Area of the unit according to the Civil Code. The area consists of the sum total area of the entire unit bounded by perimeter walls.

This mountain duplex apartment with a southwest-facing balcony and a parking space, suitable as a vacation home or investment opportunity, is part of the u Ducha Hor energy-efficient new building, which is currently being built in the very center of Harrachov, less than 200 meters from the cable car leading to Devil's Mountain and within easy reach of all services including a grocery store or pharmacy. Completion is scheduled for spring 2022.

The apartment will be handed over finished to a **quality standard**, including Heth **two-layer wooden floors**, interior **veneered doors** with a clear height of 2,200 mm, a class III security entrance door, anthracite-colored plastic windows with insulated triple-glazed panes, or Kaldewei, Grohe, and Villeroy & Boch sanitary ware. Heating will be central, hot water will be provided by the apartment's own electric boiler with a 120I tank. It is necessary to buy a cellar unit, ideal for storing bikes, skis, and other sports or children's equipment. It is also possible to purchase one parking space with a connection to a charging station. The apartment building is **wheelchair accessible** and has an **elevator**. A restaurant and other services are located on the ground floor.

The ideal location in the center of Harrachov has easy access to shops, sports equipment rental places, restaurants, and cable cars. A road maintained in the winter months leads up to the building. This traditional mountain resort town provides great conditions for sports and relaxation year-round. Local attractions include a glass and ski museum and the **Mumlava waterfall.** Hiking and bike destinations, cross-country skiing trails, and a downhill ski slope are near the building. **Outdoor and indoor swimming pools,** a footbridge over the Mumlava River or the Anenské Valley, which is covered with **white crocus flowers** in spring, are just a short walk away.