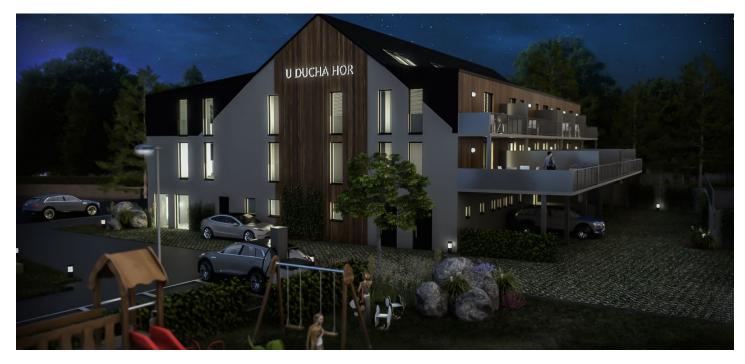

\* Area of the unit according to the Civil Code. The area consists of the sum total area of the entire unit bounded by perimeter walls.

This mountain duplex apartment with a southwest-facing balcony and a parking space, suitable as a vacation home or investment opportunity, is part of the u Ducha Hor energy-efficient new building, which is currently being built in the very center of Harrachov, less than 200 meters from the cable car leading to Devil's Mountain and within easy reach of all services including a grocery store or pharmacy. Completion is scheduled for spring 2022.

The apartment is situated on the 2nd floor and consists of 1 bedroom, a living room with a preparation for a kitchen and access to a **sunny balcony** overlooking Devil's Mountain and its legendary ski jumps. There is also an entrance hall and a bathroom.

The apartment will be handed over finished to a **quality standard**, including Heth **two-layer wooden floors**, interior **veneered doors** with a clear height of 2,200 mm, a class III security entrance door, anthracite-colored plastic windows with insulated triple-glazed panes, or Kaldewei, Grohe, and Villeroy & Boch sanitary ware. Heating will be central, hot water will be provided by the apartment's own electric boiler with a 120I tank. It is necessary to buy a cellar unit, ideal for storing bikes, skis, and other sports or children's equipment. It is also possible to purchase one parking space with a connection to a charging station. The apartment building is **wheelchair accessible** and has an **elevator**. A restaurant and other services are located on the ground floor.