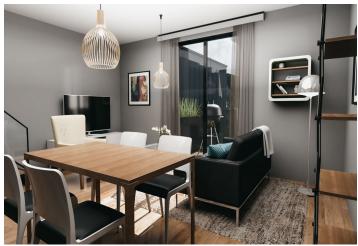

The apartment is situated on the 2nd floor and consists of 1 bedroom, a living room with a preparation for a kitchen and access to a **sunny balcony** overlooking Devil's Mountain and its legendary ski jumps. There is also an entrance hall and a bathroom.

The apartment will be handed over finished to a **quality standard**, including Heth **two-layer wooden floors**, interior **veneered doors** with a clear height of 2,200 mm, a class III security entrance door, anthracite-colored plastic windows with insulated triple-glazed panes, or Kaldewei, Grohe, and Villeroy & Boch sanitary ware. Heating will be central, hot water will be provided by the apartment's own electric boiler with a 120I tank. It is necessary to buy a cellar unit, ideal for storing bikes, skis, and other sports or children's equipment. It is also possible to purchase one parking space with a connection to a charging station. The apartment building is **wheelchair accessible** and has an **elevator**. A restaurant and other services are located on the ground floor.