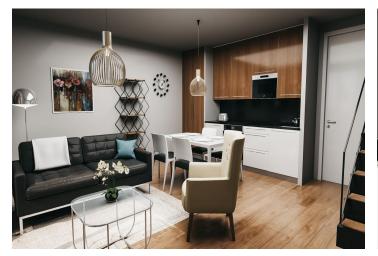

The apartment is situated on the 2nd floor and consists of 1 bedroom, a living room with a preparation for a kitchen and access to a **sunny balcony** overlooking Devil's Mountain and its legendary ski jumps. There is also an entrance hall and a bathroom.

The apartment will be handed over finished to a **quality standard**, including Heth **two-layer wooden floors**, interior **veneered doors** with a clear height of 2,200 mm, a class III security entrance door, anthracite-colored plastic windows with insulated triple-glazed panes, or Kaldewei, Grohe, and Villeroy & Boch sanitary ware. Heating will be central, hot water will be provided by the apartment's own electric boiler with a 120I tank. It is necessary to buy a cellar unit, ideal for storing bikes, skis, and other sports or children's equipment. It is also possible to purchase one parking space with a connection to a charging station. The apartment building is **wheelchair accessible** and has an **elevator**. A restaurant and other services are located on the ground floor.