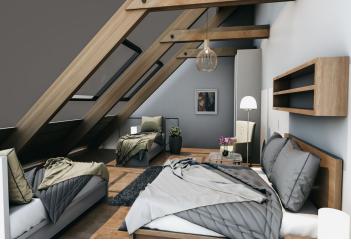

The apartment is situated on the 2nd floor and consists of 1 bedroom, a living room with a preparation for a kitchen and access to a **sunny balcony** overlooking Devil's Mountain and its legendary ski jumps. There is also an entrance hall and a bathroom.

The apartment will be handed over finished to a **quality standard**, including Heth **two-layer wooden floors**, interior **veneered doors** with a clear height of 2,200 mm, a class III security entrance door, anthracite-colored plastic windows with insulated triple-glazed panes, or Kaldewei, Grohe, and Villeroy & Boch sanitary ware. Heating will be central, hot water will be provided by the apartment's own electric boiler with a 120I tank. It is necessary to buy a cellar unit, ideal for storing bikes, skis, and other sports or children's equipment. It is also possible to purchase one parking space with a connection to a charging station. The apartment building is **wheelchair accessible** and has an **elevator**. A restaurant and other services are located on the ground floor.