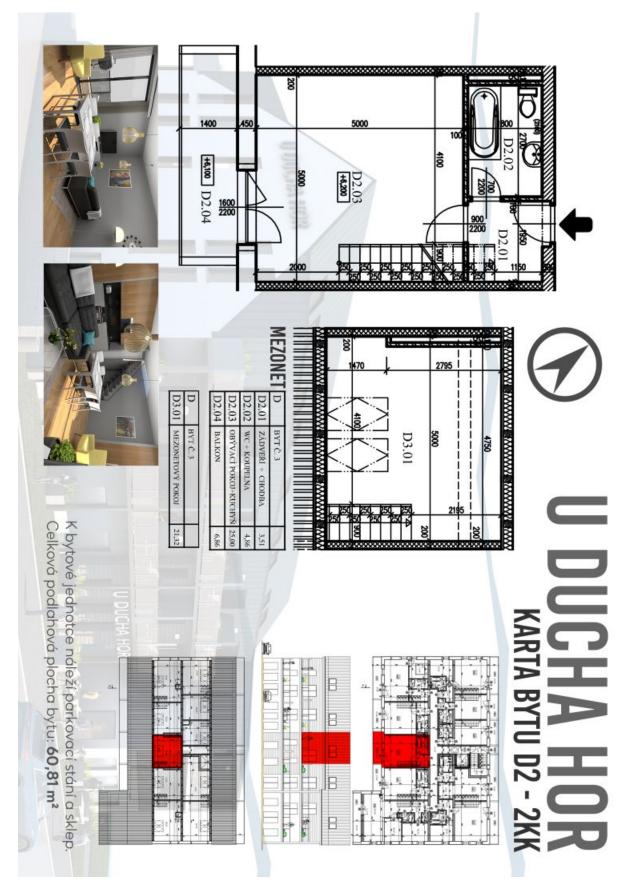

# € 233 243 | CZK 5 850 900

53.95 m², Semily, Harrachov

| Total area       | 61 m²         |
|------------------|---------------|
| Floor area*      | 54 m²         |
| Balcony          | 7 m²          |
| Parking          | parking space |
| Cellar           | Yes           |
| PENB             | В             |
| Reference number | 35232         |

The apartment is situated on the 2nd floor and consists of 1 bedroom, a living room with a preparation for a kitchen and access to a **sunny balcony** overlooking Devil's Mountain and its legendary ski jumps. There is also an entrance hall and a bathroom.

Total area 53.95 m², balcony 6.86 m², cellar 2m².

For more information about the project, visit www.uduchahor.cz.

In addition to regular property viewings, we also offer **real time video viewings** via WhatsApp, FaceTime, Messenger, Skype, and other apps.