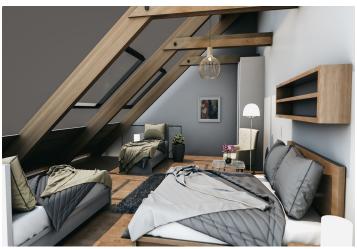

The apartment is situated on the 2nd floor and consists of 1 bedroom, a living room with a preparation for a kitchen and access to a **sunny balcony** overlooking Devil's Mountain and its legendary ski jumps. There is also an entrance hall and a bathroom.

The apartment will be handed over finished to a **quality standard**, including Heth **two-layer wooden floors**, interior **veneered doors** with a clear height of 2,200 mm, a class III security entrance door, anthracite-colored plastic windows with insulated triple-glazed panes, or Kaldewei, Grohe, and Villeroy & Boch sanitary ware. Heating will be central, hot water will be provided by the apartment's own electric boiler with a 120I tank. It is necessary to buy a cellar unit, ideal for storing bikes, skis, and other sports or children's equipment. It is also possible to purchase one parking space with a connection to a charging station. The apartment building is **wheelchair accessible** and has an **elevator**. A restaurant and other services are located on the ground floor.