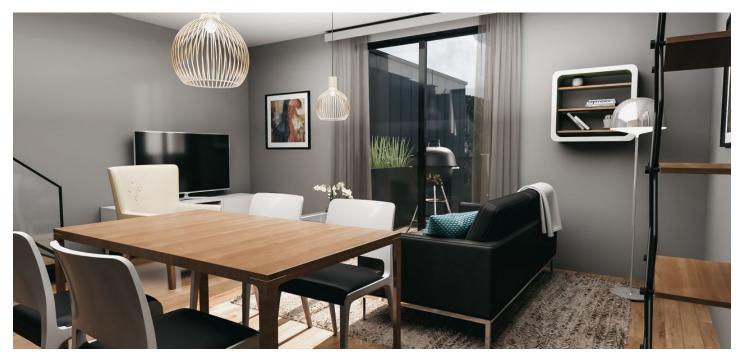

The apartment is situated on the 2nd floor and consists of 1 bedroom, a living room with a preparation for a kitchen and access to a **sunny balcony** overlooking Devil's Mountain and its legendary ski jumps. There is also an entrance hall and a bathroom.

The apartment will be handed over finished to a **quality standard**, including Heth **two-layer wooden floors**, interior **veneered doors** with a clear height of 2,200 mm, a class III security entrance door, anthracite-colored plastic windows with insulated triple-glazed panes, or Kaldewei, Grohe, and Villeroy & Boch sanitary ware. Heating will be central, hot water will be provided by the apartment's own electric boiler with a 120I tank. It is necessary to buy a cellar unit, ideal for storing bikes, skis, and other sports or children's equipment. It is also possible to purchase one parking space with a connection to a charging station. The apartment building is **wheelchair accessible** and has an **elevator**. A restaurant and other services are located on the ground floor.