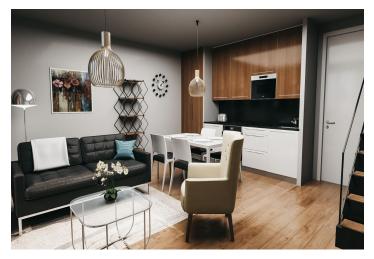

The apartment is situated on the 2nd floor and consists of 1 bedroom, a living room with a preparation for a kitchen and access to a **sunny balcony** overlooking Devil's Mountain and its legendary ski jumps. There is also an entrance hall and a bathroom.

The apartment will be handed over finished to a **quality standard**, including Heth **two-layer wooden floors**, interior **veneered doors** with a clear height of 2,200 mm, a class III security entrance door, anthracite-colored plastic windows with insulated triple-glazed panes, or Kaldewei, Grohe, and Villeroy & Boch sanitary ware. Heating will be central, hot water will be provided by the apartment's own electric boiler with a 120I tank. It is necessary to buy a cellar unit, ideal for storing bikes, skis, and other sports or children's equipment. It is also possible to purchase one parking space with a connection to a charging station. The apartment building is **wheelchair accessible** and has an **elevator**. A restaurant and other services are located on the ground floor.