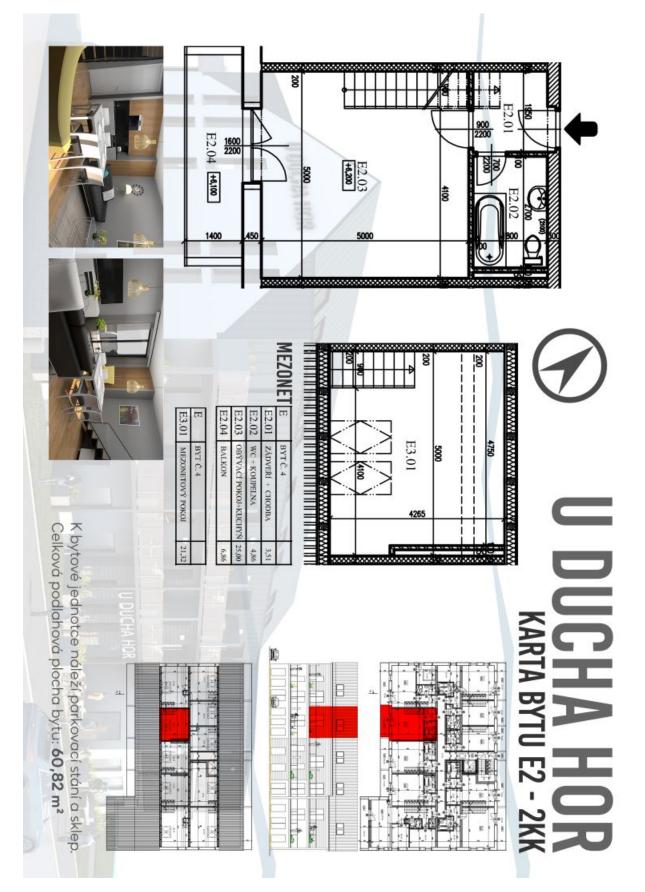

# € 233 284 | CZK 5 851 940

54.69 m², Semily, Harrachov

| Total area       | 62 m²         |
|------------------|---------------|
| Floor area*      | 55 m²         |
| Balcony          | 7 m²          |
| Parking          | parking space |
| Cellar           | Yes           |
| PENB             | В             |
| Reference number | 35233         |

The apartment is situated on the 2nd floor and consists of 1 bedroom, a living room with a preparation for a kitchen and access to a **sunny balcony** overlooking Devil's Mountain and its legendary ski jumps. There is also an entrance hall and a bathroom.

Total area 53.96 m², balcony 6.86 m², cellar 2m².

For more information about the project, visit www.uduchahor.cz.

In addition to regular property viewings, we also offer **real time video viewings** via WhatsApp, FaceTime, Messenger, Skype, and other apps.