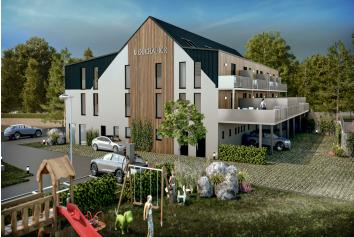

\* Area of the unit according to the Civil Code. The area consists of the sum total area of the entire unit bounded by perimeter walls.

This mountain duplex apartment with a southwest-facing balcony and a parking space, suitable as a vacation home or investment opportunity, is part of the u Ducha Hor energy-efficient new building, which is currently being built in the very center of Harrachov, less than 200 meters from the cable car leading to Devil's Mountain and within easy reach of all services including a grocery store or pharmacy. Completion is scheduled for spring 2022.

The apartment is situated on the 2nd floor and consists of 1 bedroom, a living room with a preparation for a kitchen and access to a **sunny balcony** overlooking Devil's Mountain and its legendary ski jumps. There is also an entrance hall and a bathroom.

The apartment will be handed over finished to a **quality standard**, including Heth **two-layer wooden floors**, interior **veneered doors** with a clear height of 2,200 mm, a class III security entrance door, anthracite-colored plastic windows with insulated triple-glazed panes, or Kaldewei, Grohe, and Villeroy & Boch sanitary ware. Heating will be central, hot water will be provided by the apartment's own electric boiler with a 120I tank. It is necessary to buy a cellar unit, ideal for storing bikes, skis, and other sports or children's equipment. It is also possible to purchase one parking space with a connection to a charging station. The apartment building is **wheelchair accessible** and has an **elevator**. A restaurant and other services are located on the ground floor.