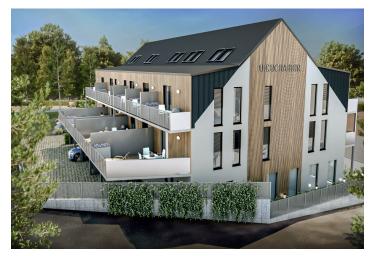

\* Area of the unit according to the Civil Code. The area consists of the sum total area of the entire unit bounded by perimeter walls.

This mountain duplex apartment with a southwest-facing balcony and a parking space, suitable as a vacation home or investment opportunity, is part of the u Ducha Hor energy-efficient new building, which is currently being built in the very center of Harrachov, less than 200 meters from the cable car leading to Devil's Mountain and within easy reach of all services including a grocery store or pharmacy. Completion is scheduled for spring 2022.

The ideal location in the center of Harrachov has easy access to shops, sports equipment rental places, restaurants, and cable cars. A road maintained in the winter months leads up to the building. This traditional mountain resort town provides great conditions for sports and relaxation year-round. Local attractions include a glass and ski museum and the **Mumlava waterfall.** Hiking and bike destinations, cross-country skiing trails, and a downhill ski slope are near the building. **Outdoor and indoor swimming pools,** a footbridge over the Mumlava River or the Anenské Valley, which is covered with **white crocus flowers** in spring, are just a short walk away.