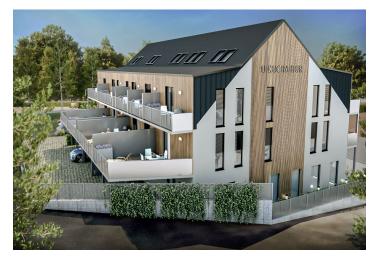

\* Area of the unit according to the Civil Code. The area consists of the sum total area of the entire unit bounded by perimeter walls.

This mountain duplex apartment with a northeast-facing balcony and a parking space, suitable as a vacation home or investment opportunity, is part of the u Ducha Hor energy-efficient new building, which is currently being built in the very center of Harrachov, less than 200 meters from the cable car leading to Devil's Mountain and within easy reach of all services including a grocery store or pharmacy. Completion is scheduled for spring 2022.

The ideal location in the center of Harrachov has easy access to shops, sports equipment rental places, restaurants, and cable cars. A road maintained in the winter months leads up to the building. This traditional mountain resort town provides great conditions for sports and relaxation year-round. Local attractions include a glass and ski museum and the **Mumlava waterfall.** Hiking and bike destinations, cross-country skiing trails, and a downhill ski slope are near the building. **Outdoor and indoor swimming pools,** a footbridge over the Mumlava River or the Anenské Valley, which is covered with **white crocus flowers** in spring, are just a short walk away.