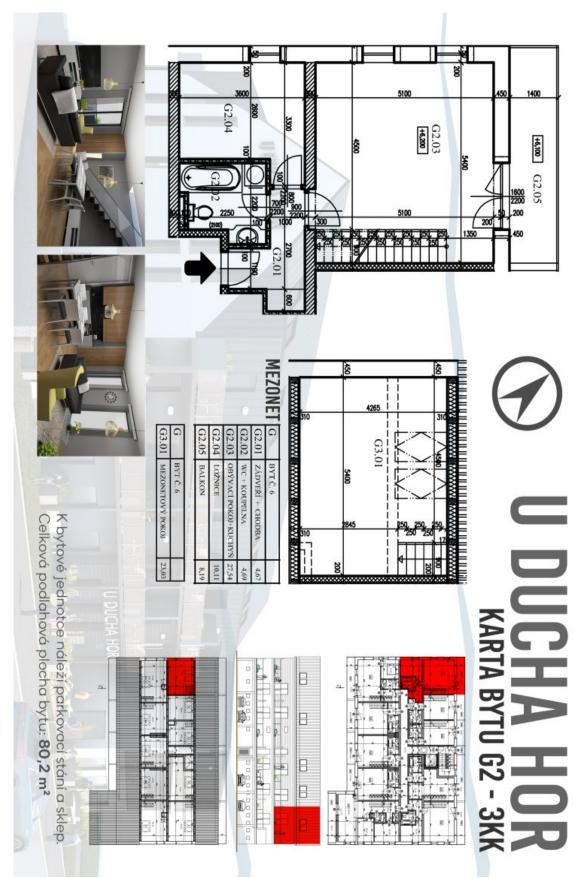

### Apartment Two-bedroom (3+kk)

72 m², Semily, Harrachov

| Total area       | 80 m²         |
|------------------|---------------|
| Floor area*      | 72 m²         |
| Balcony          | 8 m²          |
| Parking          | parking space |
| Cellar           | Yes           |
| PENB             | В             |
| Reference number | 35234         |

The apartment is situated on the 2nd floor and consists of 2 bedrooms, a living room with a preparation for a kitchen and access to a **sunny balcony** overlooking the **greenery.** There is also an entrance hall and a bathroom.

Total area 72 m², balcony 8.2 m², cellar 2m².

For more information about the project, visit www.uduchahor.cz.

In addition to regular property viewings, we also offer **real time video viewings** via WhatsApp, FaceTime, Messenger, Skype, and other apps.