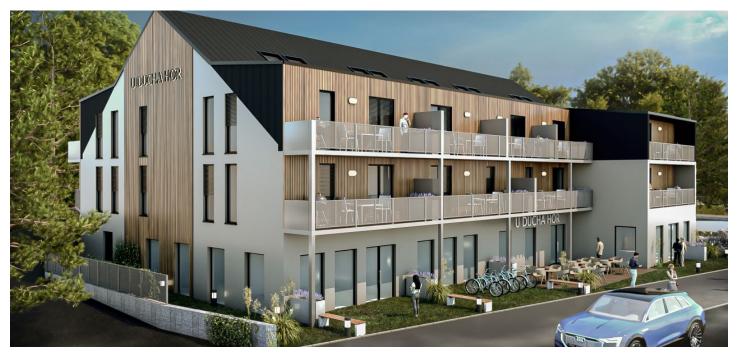

\* Area of the unit according to the Civil Code. The area consists of the sum total area of the entire unit bounded by perimeter walls.

This mountain duplex apartment with a northeast-facing balcony and a parking space, suitable as a vacation home or investment opportunity, is part of the u Ducha Hor energy-efficient new building, which is currently being built in the very center of Harrachov, less than 200 meters from the cable car leading to Devil's Mountain and within easy reach of all services including a grocery store or pharmacy. Completion is scheduled for spring 2022.

The apartment is situated on the 2nd floor and consists of 2 bedrooms, a living room with a preparation for a kitchen and access to a **sunny balcony** overlooking the **greenery.** There is also an entrance hall and a bathroom.

The apartment will be handed over finished to a **quality standard**, including Heth **two-layer wooden floors**, interior **veneered doors** with a clear height of 2,200 mm, a class III security entrance door, anthracite-colored plastic windows with insulated triple-glazed panes, or Kaldewei, Grohe, and Villeroy & Boch sanitary ware. Heating will be central, hot water will be provided by the apartment's own electric boiler with a 120I tank. It is necessary to buy a cellar unit, ideal for storing bikes, skis, and other sports or children's equipment. It is also possible to purchase one parking space with a connection to a charging station. The apartment building is **wheelchair accessible** and has an **elevator**. A restaurant and other services are located on the ground floor.