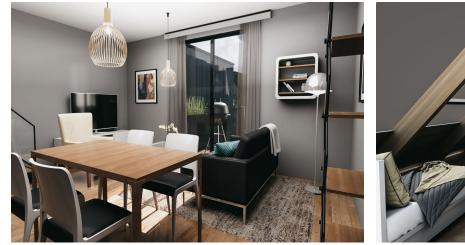

The apartment is situated on the 2nd floor and consists of 2 bedrooms, a living room with a preparation for a kitchen and access to a **sunny balcony** overlooking the **greenery.** There is also an entrance hall and a bathroom.

The apartment will be handed over finished to a **quality standard**, including Heth **two-layer wooden floors**, interior **veneered doors** with a clear height of 2,200 mm, a class III security entrance door, anthracite-colored plastic windows with insulated triple-glazed panes, or Kaldewei, Grohe, and Villeroy & Boch sanitary ware. Heating will be central, hot water will be provided by the apartment's own electric boiler with a 120I tank. It is necessary to buy a cellar unit, ideal for storing bikes, skis, and other sports or children's equipment. It is also possible to purchase one parking space with a connection to a charging station. The apartment building is **wheelchair accessible** and has an **elevator**. A restaurant and other services are located on the ground floor.