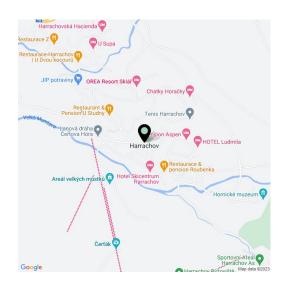

The ideal location in the center of Harrachov has easy access to shops, sports equipment rental places, restaurants, and cable cars. A road maintained in the winter months leads up to the building. This traditional mountain resort town provides great conditions for sports and relaxation year-round. Local attractions include a glass and ski museum and the **Mumlava waterfall.** Hiking and bike destinations, cross-country skiing trails, and a downhill ski slope are near the building. **Outdoor and indoor swimming pools,** a footbridge over the Mumlava River or the Anenské Valley, which is covered with **white crocus flowers** in spring, are just a short walk away.