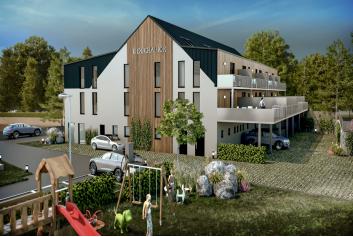

\* Area of the unit according to the Civil Code. The area consists of the sum total area of the entire unit bounded by perimeter walls.

This mountain duplex apartment with a northeast-facing balcony and a parking space, suitable as a vacation home or investment opportunity, is part of the u Ducha Hor energy-efficient new building, which is currently being built in the very center of Harrachov, less than 200 meters from the cable car leading to Devil's Mountain and within easy reach of all services including a grocery store or pharmacy. Completion is scheduled for spring 2022.

The apartment is situated on the 2nd floor and consists of 2 bedrooms, a living room with a preparation for a kitchen and access to a **sunny balcony** overlooking the **greenery.** There is also an entrance hall and a bathroom.

The apartment will be handed over finished to a **quality standard**, including Heth **two-layer wooden floors**, interior **veneered doors** with a clear height of 2,200 mm, a class III security entrance door, anthracite-colored plastic windows with insulated triple-glazed panes, or Kaldewei, Grohe, and Villeroy & Boch sanitary ware. Heating will be central, hot water will be provided by the apartment's own electric boiler with a 120I tank. It is necessary to buy a cellar unit, ideal for storing bikes, skis, and other sports or children's equipment. It is also possible to purchase one parking space with a connection to a charging station. The apartment building is **wheelchair accessible** and has an **elevator**. A restaurant and other services are located on the ground floor.