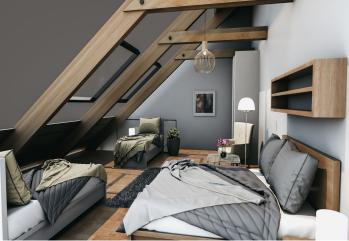

The apartment is situated on the 2nd floor and consists of 2 bedrooms, a living room with a preparation for a kitchen and access to a **sunny balcony** overlooking the **greenery.** There is also an entrance hall and a bathroom.

The apartment will be handed over finished to a **quality standard**, including Heth **two-layer wooden floors**, interior **veneered doors** with a clear height of 2,200 mm, a class III security entrance door, anthracite-colored plastic windows with insulated triple-glazed panes, or Kaldewei, Grohe, and Villeroy & Boch sanitary ware. Heating will be central, hot water will be provided by the apartment's own electric boiler with a 120I tank. It is necessary to buy a cellar unit, ideal for storing bikes, skis, and other sports or children's equipment. It is also possible to purchase one parking space with a connection to a charging station. The apartment building is **wheelchair accessible** and has an **elevator**. A restaurant and other services are located on the ground floor.